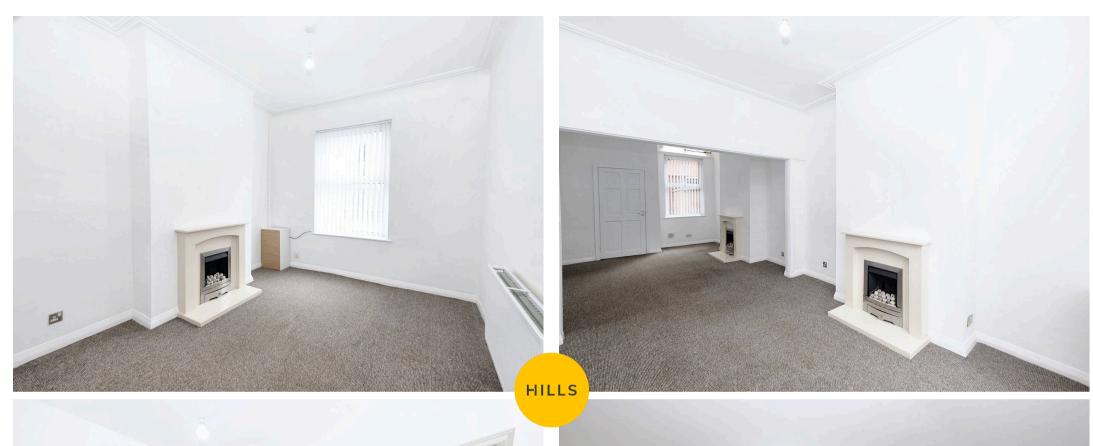

# **Reception Room One**

13' 0" x 10' 4" (3.97m x 3.16m)

# Reception Room Two

14' 2" x 11' 2" (4.32m x 3.40m)