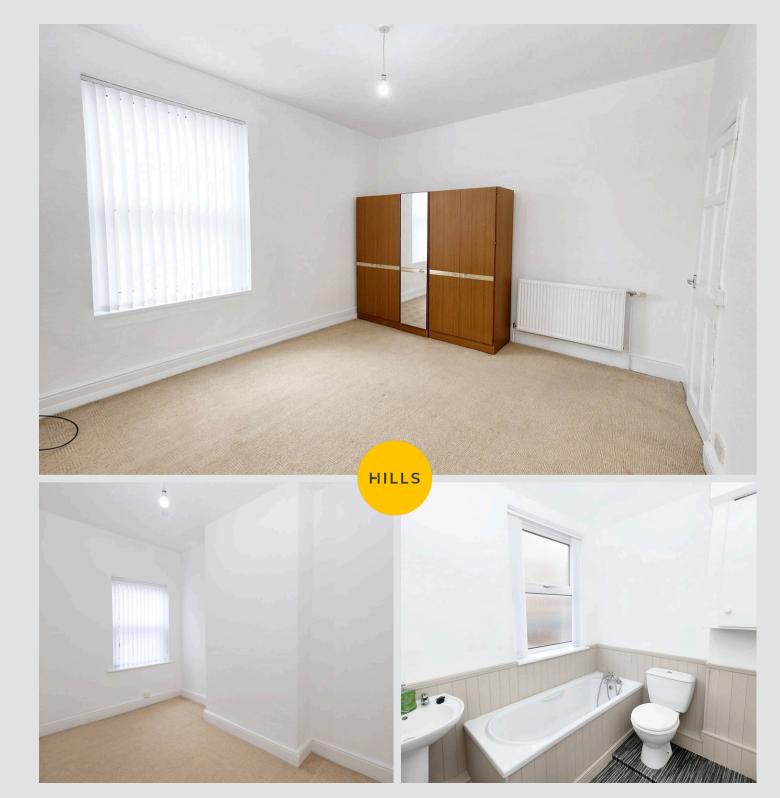

#### **Bedroom One**

12' 1" x 14' 1" (3.69m x 4.30m)

#### **Bedroom Two**

12' 4" x 12' 9" (3.76m x 3.88m)

#### Bathroom

8' 0" x 6' 6" (2.45m x 1.99m)