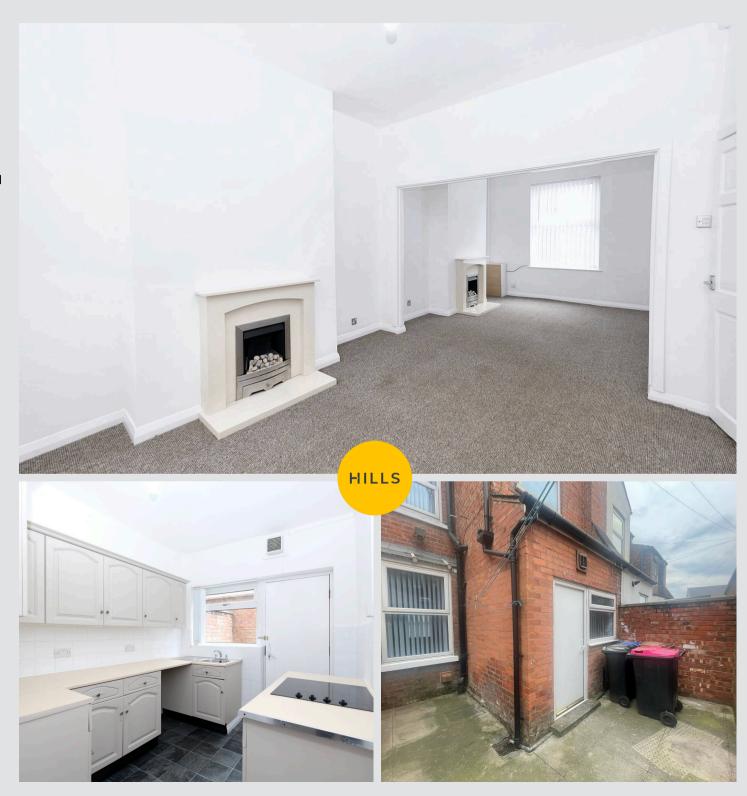

# **Reception Room One**

13' 0" x 10' 4" (3.97m x 3.16m)

# Reception Room Two

14' 2" x 11' 2" (4.32m x 3.40m)

## Kitchen

9' 7" x 8' 0" (2.92m x 2.45m)