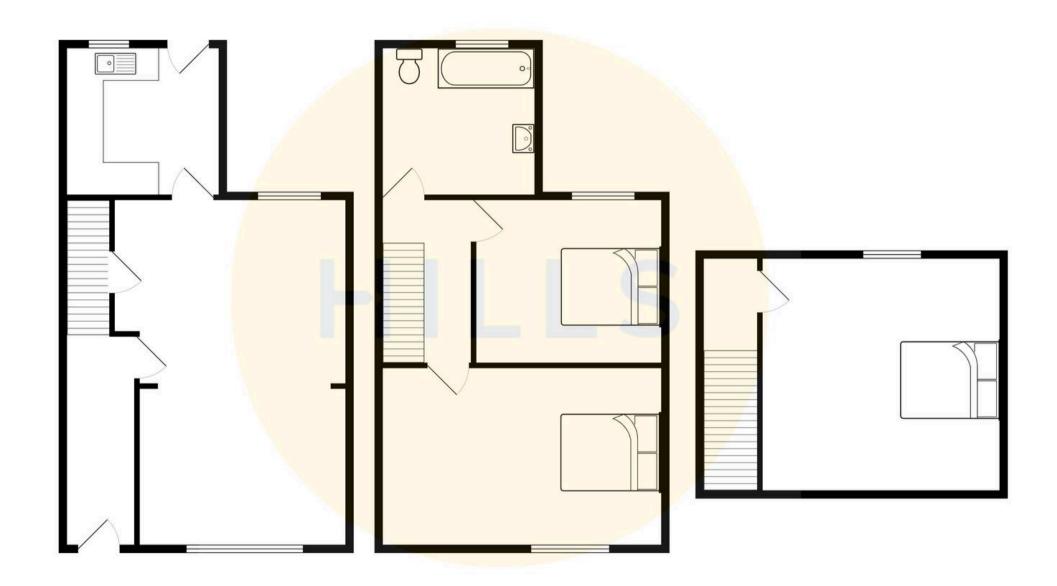

# Entrance Hallway

13' 9" x 3' 2" (4.18m x 0.96m)

# **Reception Room One**

13' 0" x 10' 4" (3.97m x 3.16m)

# Reception Room Two

14' 2" x 11' 2" (4.32m x 3.40m)

## Kitchen

9' 7" x 8' 0" (2.92m x 2.45m)

# Landing

#### **Bedroom One**

12' 1" x 14' 1" (3.69m x 4.30m)

#### **Bedroom Two**

12' 4" x 12' 9" (3.76m x 3.88m)

#### **Bedroom Three**

12' 2" x 8' 9" (3.70m x 2.66m)

#### Bathroom

8' 0" x 6' 6" (2.45m x 1.99m)