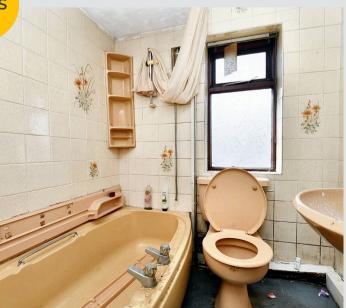

**Bedroom Three** 10' 7" x 10' 0" (3.23m x 3.04m)

Bathroom 6' 0" x 5' 9" (1.82m x 1.76m)