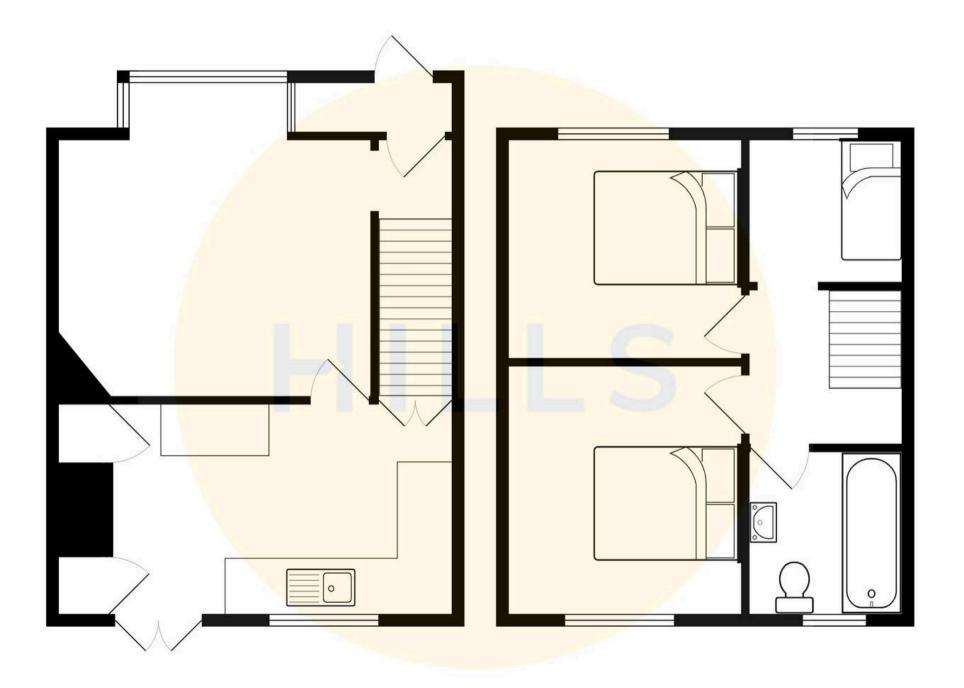

Porch

Entrance Hallway

Lounge 12' 11" x 12' 9" (3.93m x 3.88m)

**Kitchen** 14' 6" x 9' 9" (4.41m x 2.98m)

Landing

**Bedroom One** 12' 2" x 8' 10" (3.72m x 2.70m)

**Bedroom Two** 9' 3" x 6' 11" (2.81m x 2.12m)

**Bedroom Three** 10' 7" x 10' 0" (3.23m x 3.04m)

Bathroom 6' 0" x 5' 9" (1.82m x 1.76m)