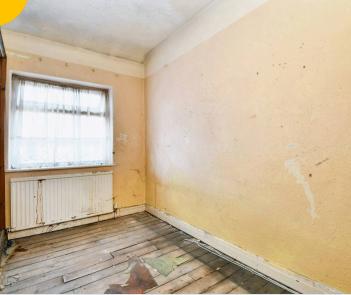

Porch

Entrance Hallway

Lounge 12' 11" x 12' 9" (3.93m x 3.88m)

**Kitchen** 14' 6" x 9' 9" (4.41m x 2.98m)

Landing

**Bedroom One** 12' 2" x 8' 10" (3.72m x 2.70m)

**Bedroom Two** 9' 3" x 6' 11" (2.81m x 2.12m)

**Bedroom Three** 10' 7" x 10' 0" (3.23m x 3.04m)

Bathroom 6' 0" x 5' 9" (1.82m x 1.76m)