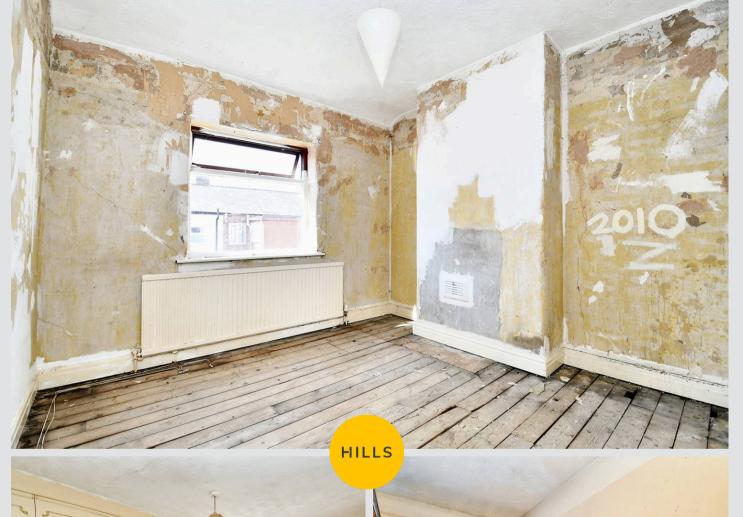

- Spacious Three Bedroom Terraced Property
- Within Walking Distance of Salford Quays & Media City
- Large Family Lounge
- Kitchen Diner with Patio Doors to the Rear
- Three Generously-Sized Bedrooms
- Garden to the Rear
- Close to Langworthy Tram Stop, which Provides Direct Access into Manchester City Centre
- Ideal for Someone Looking to Put Their Own Stamp on a Property
- Early Viewing is Essential!

Porch

Entrance Hallway

Lounge 12' 11" x 12' 9" (3.93m x 3.88m)

**Kitchen** 14' 6" x 9' 9" (4.41m x 2.98m)

Landing

**Bedroom One** 12' 2" x 8' 10" (3.72m x 2.70m)

**Bedroom Two** 9' 3" x 6' 11" (2.81m x 2.12m)