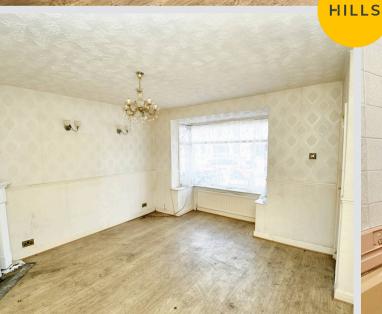

Porch

Entrance Hallway

Lounge 12' 11" x 12' 9" (3.93m x 3.88m)

**Kitchen** 14' 6" x 9' 9" (4.41m x 2.98m)

Landing

**Bedroom One** 12' 2" x 8' 10" (3.72m x 2.70m)

**Bedroom Two** 9' 3" x 6' 11" (2.81m x 2.12m)