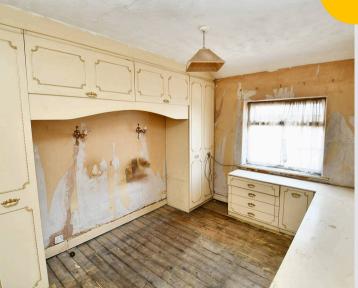

Porch

Entrance Hallway

Lounge 12' 11" x 12' 9" (3.93m x 3.88m)

**Kitchen** 14' 6" x 9' 9" (4.41m x 2.98m)

Landing

**Bedroom One** 12' 2" x 8' 10" (3.72m x 2.70m)

**Bedroom Two** 9' 3" x 6' 11" (2.81m x 2.12m)