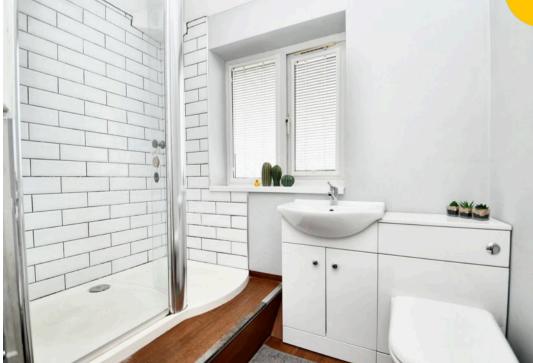

#### **Shower Room**

7' 7" x 6' 0" (2.30m x 1.84m)

Featuring a three piece suite including shower, hand wash basin and W.C. Complete with a ceiling light point, double glazed window and heated towel rail.