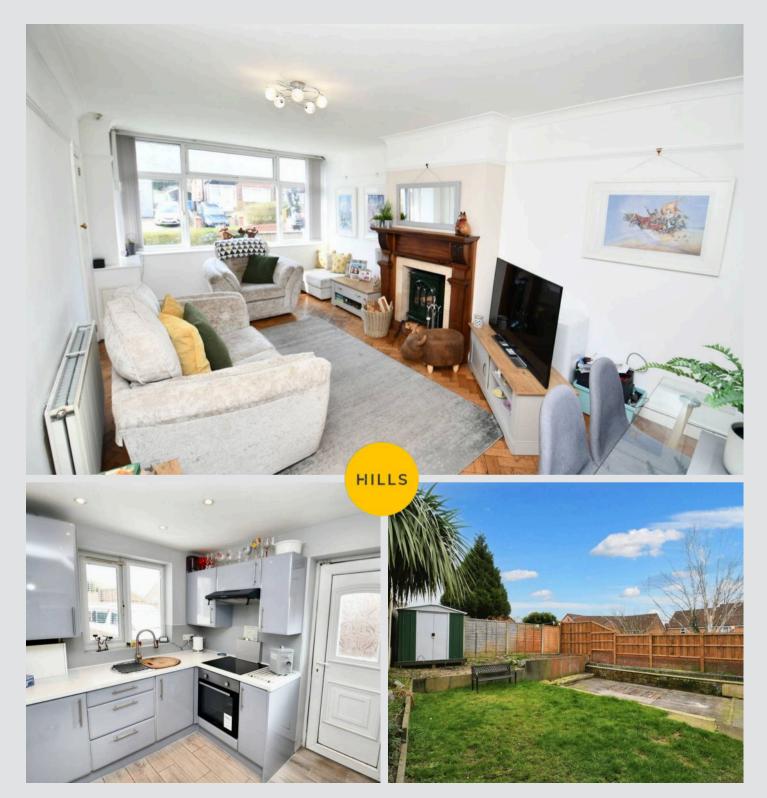

#### Lounge/ Diner

17' 7" x 10' 11" (5.35m x 3.32m)

Complete with two wall light points, double glazed bay window and patio doors. Fitted with laminate flooring.

#### Kitchen

10' 6" x 7' 8" (3.19m x 2.33m)

Featuring complementary fitted units with integral hob and oven. Complete with ceiling spotlights, double glazed window and tiled flooring.

#### External

To the front and rear of the property are well presented gardens with a driveway to the side providing off road parking for two to three cars.