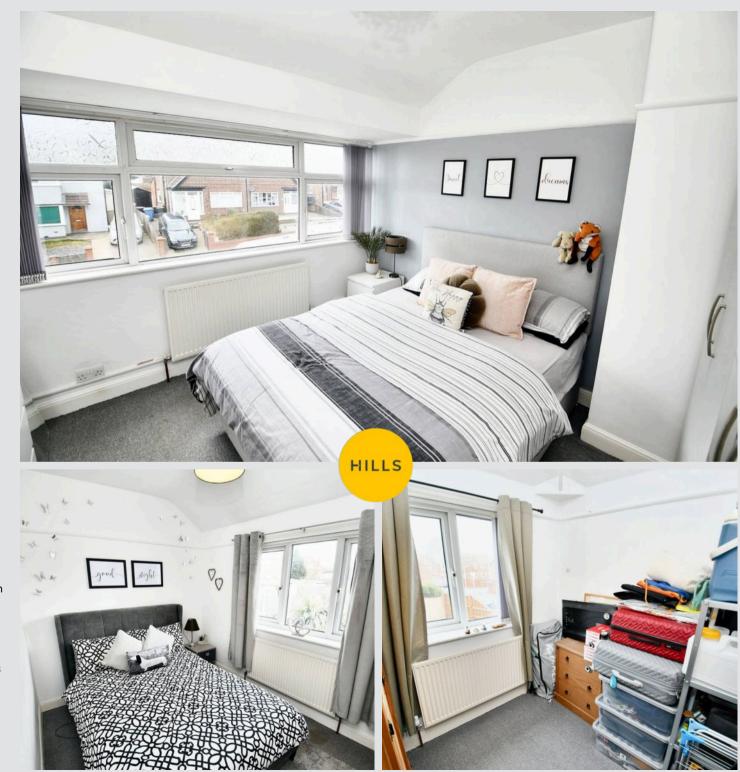

#### **Bedroom One**

11' 0" x 9' 5" (3.35m x 2.86m)

Complete with two wall light points, double glazed bay window and wall mounted radiator. Fitted with carpet flooring.

#### **Bedroom Two**

11' 0" x 7' 11" (3.35m x 2.42m)

Complete with two wall light points, double glazed window and wall mounted radiator. Fitted with carpet flooring.

#### **Bedroom Three**

7' 8" x 7' 8" (2.34m x 2.34m)

Complete with two wall light points, double glazed window and wall mounted radiator. Fitted with carpet flooring.