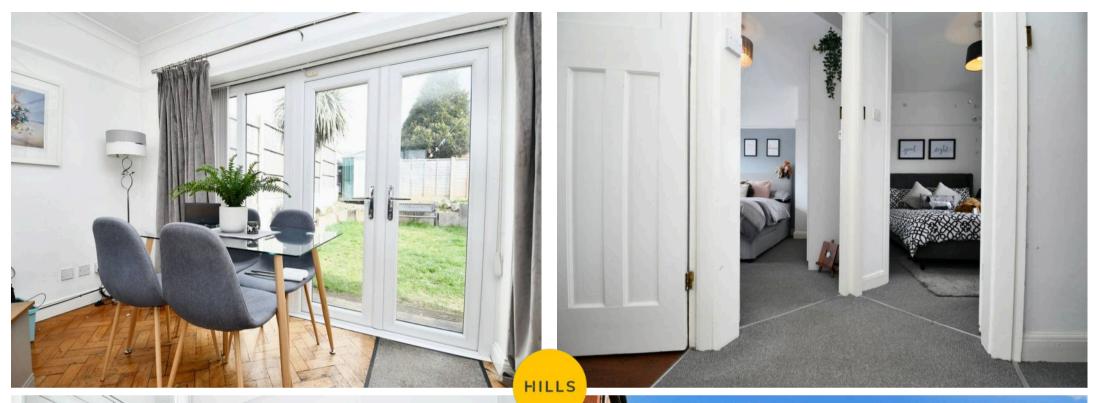

#### Lounge/ Diner

17' 7" x 10' 11" (5.35m x 3.32m)

Complete with two wall light points, double glazed bay window and patio doors. Fitted with laminate flooring.

#### Landing

Complete with two wall light points, double glazed window and carpet flooring.