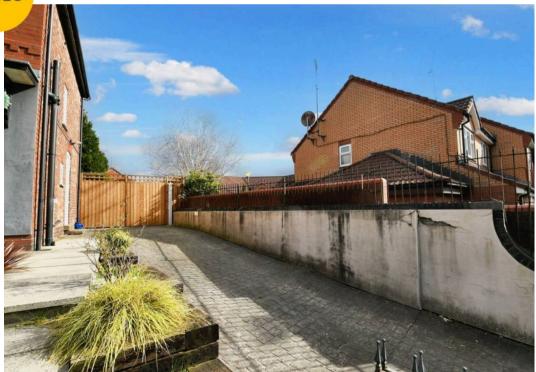

#### External

To the front and rear of the property are well presented gardens with a driveway to the side providing off road parking for two to three cars.