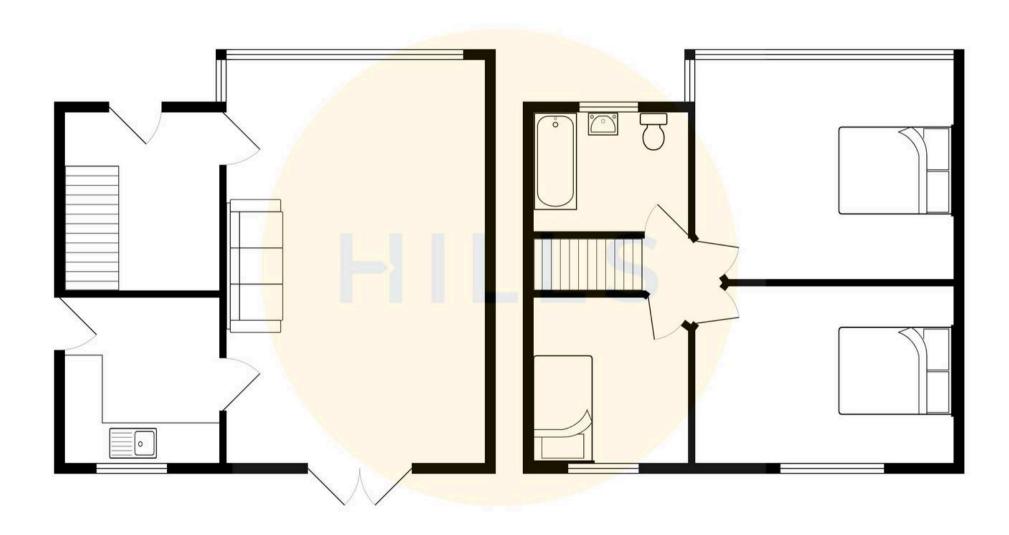

#### **Entrance Hallway**

Complete with two wall light points, double glazed window and wall mounted radiator. Fitted with carpet flooring.

#### Lounge/ Diner

17' 7" x 10' 11" (5.35m x 3.32m)

Complete with two wall light points, double glazed bay window and patio doors. Fitted with laminate flooring.

#### Kitchen

10' 6" x 7' 8" (3.19m x 2.33m)

Featuring complementary fitted units with integral hob and oven. Complete with ceiling spotlights, double glazed window and tiled flooring.

#### Landing

Complete with two wall light points, double glazed window and carpet flooring.

#### **Bedroom One**

11' 0" x 9' 5" (3.35m x 2.86m)

Complete with two wall light points, double glazed bay window and wall mounted radiator. Fitted with carpet flooring.

#### **Bedroom Two**

11' 0" x 7' 11" (3.35m x 2.42m)

Complete with two wall light points, double glazed window and wall mounted radiator. Fitted with carpet flooring.

#### **Bedroom Three**

7' 8" x 7' 8" (2.34m x 2.34m)

Complete with two wall light points, double glazed window and wall mounted radiator. Fitted with carpet flooring.

#### **Shower Room**

7' 7" x 6' 0" (2.30m x 1.84m)

Featuring a three piece suite including shower, hand wash basin and W.C. Complete with a ceiling light point, double glazed window and heated towel rail.