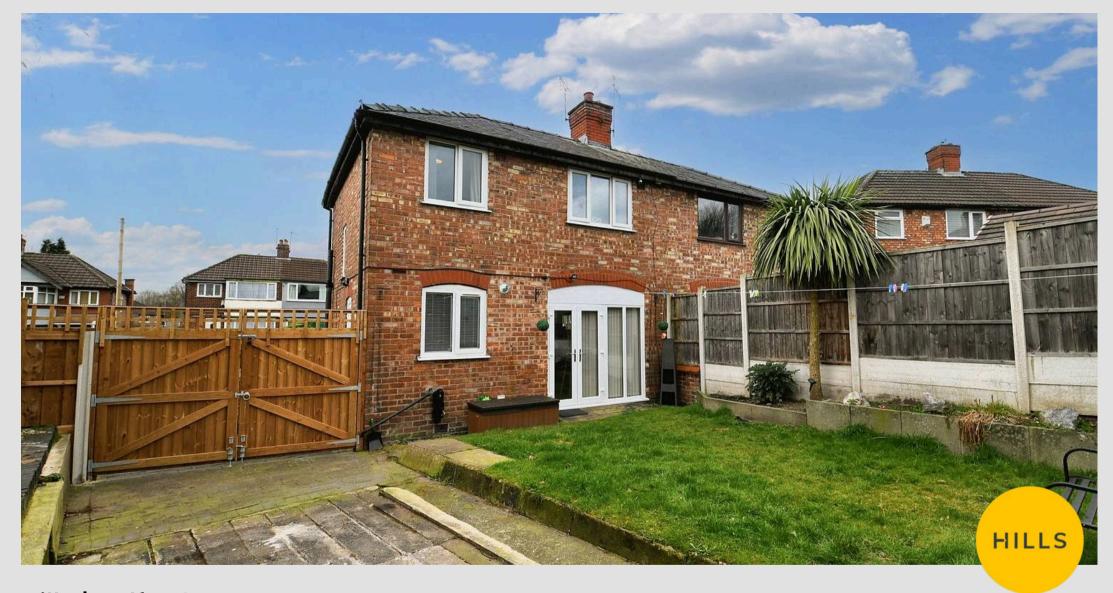

#### External

To the front and rear of the property are well presented gardens with a driveway to the side providing off road parking for two to three cars.