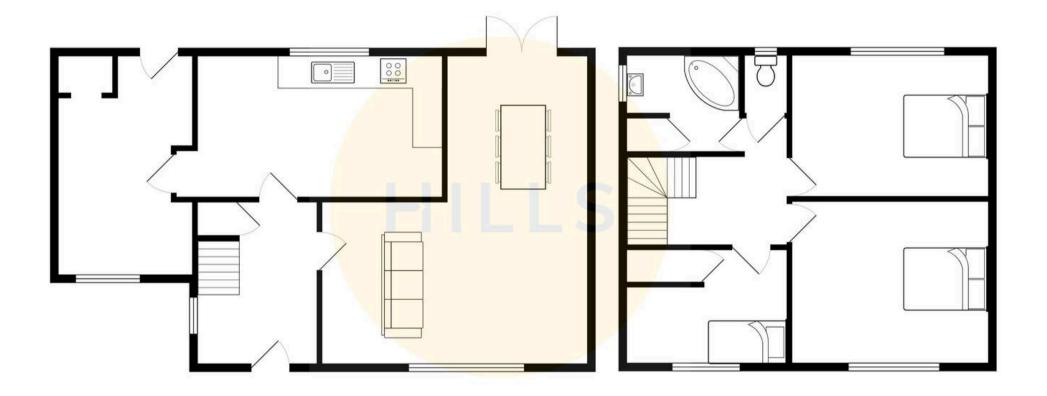

HILLS

**Reception Room One** 22' 10" x 7' 10" (6.97m x 2.38m)

**Reception Room Two** 12' 10" x 9' 1" (3.92m x 2.77m)

Kitchen 10' 2" x 12' 2" (3.09m x 3.70m)

Bedroom One 11' 8" x 12' 4" (3.56m x 3.76m)

Bedroom Two 11' 8" x 9' 10" (3.55m x 2.99m)

**Bedroom Three** 9' 1" x 8' 6" (2.77m x 2.59m)

Bathroom 5' 7" x 6' 10" (1.71m x 2.09m)

W.C. 2' 7" x 4' 0" (0.78m x 1.23m)