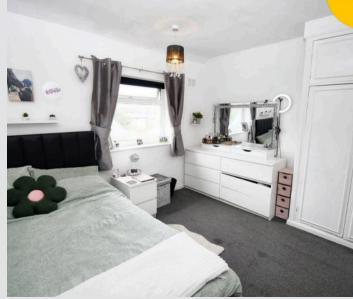

HILLS

**Reception Room One** 22' 10" x 7' 10" (6.97m x 2.38m)

**Reception Room Two** 12' 10" x 9' 1" (3.92m x 2.77m)

Kitchen 10' 2" x 12' 2" (3.09m x 3.70m)

Bedroom One 11' 8" x 12' 4" (3.56m x 3.76m)

Bedroom Two 11' 8" x 9' 10" (3.55m x 2.99m)