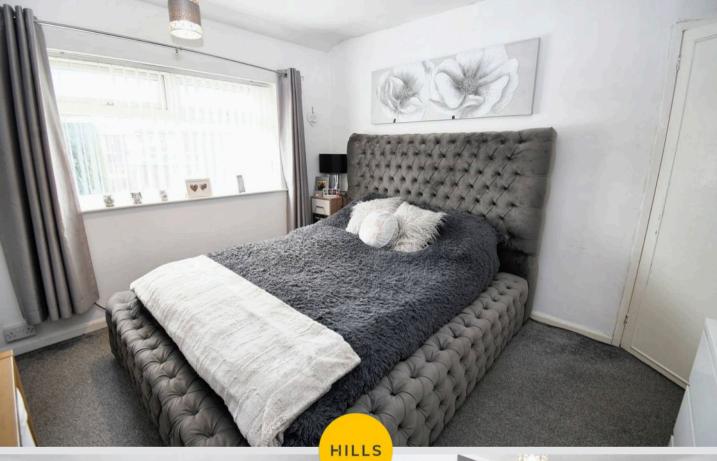

HILLS

**Reception Room One** 22' 10" x 7' 10" (6.97m x 2.38m)

**Reception Room Two** 12' 10" x 9' 1" (3.92m x 2.77m)

Kitchen 10' 2" x 12' 2" (3.09m x 3.70m)

Bedroom One 11' 8" x 12' 4" (3.56m x 3.76m)

Bedroom Two 11' 8" x 9' 10" (3.55m x 2.99m)

**Bedroom Three** 9' 1" x 8' 6" (2.77m x 2.59m)

Bathroom 5' 7" x 6' 10" (1.71m x 2.09m)

W.C. 2' 7" x 4' 0" (0.78m x 1.23m)