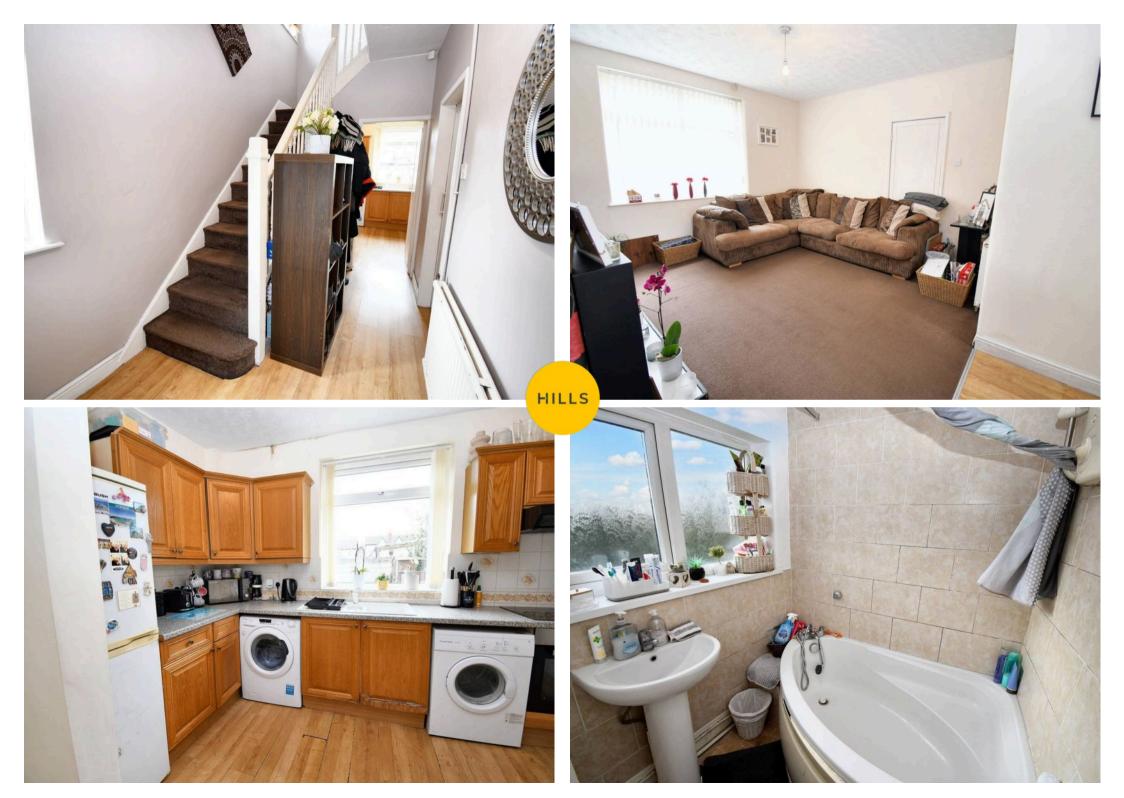

Council Tax band: A

Tenure: Freehold

- Perfectly Located Between Monton and Worsley Villages
- Extended Three Bed Semi Detached Occupying a Generous Corner Plot
- Open Plan Lounge and Dining Space & Additional Reception Room Offering a Versatile Space
- Fitted Kitchen with Ample Storage
- Three Generous Bedrooms
- Three Piece Bathroom Suite with Corner Bath Tub
- Off Road Parking for Multiple Cars
- Private Sun Drenched Rear Garden with Patio and Lawn

HILLS

**Reception Room One** 22' 10" x 7' 10" (6.97m x 2.38m)

**Reception Room Two** 12' 10" x 9' 1" (3.92m x 2.77m)

Kitchen 10' 2" x 12' 2" (3.09m x 3.70m)

Bedroom One 11' 8" x 12' 4" (3.56m x 3.76m)

Bedroom Two 11' 8" x 9' 10" (3.55m x 2.99m)