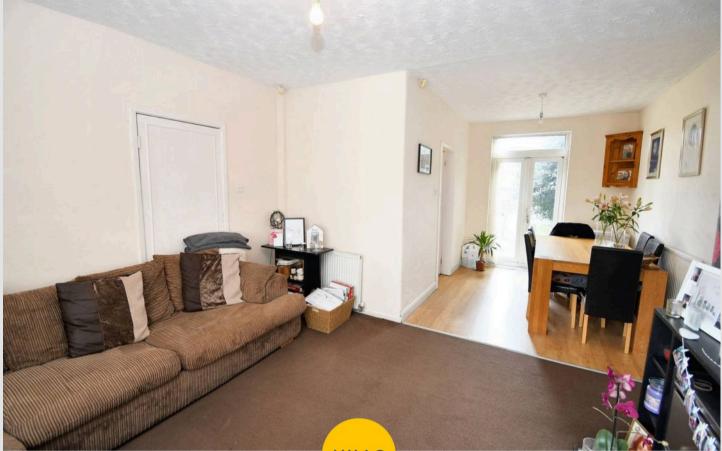

HILLS

**Reception Room One** 22' 10" x 7' 10" (6.97m x 2.38m)

**Reception Room Two** 12' 10" x 9' 1" (3.92m x 2.77m)

Kitchen 10' 2" x 12' 2" (3.09m x 3.70m)

Bedroom One 11' 8" x 12' 4" (3.56m x 3.76m)

Bedroom Two 11' 8" x 9' 10" (3.55m x 2.99m)