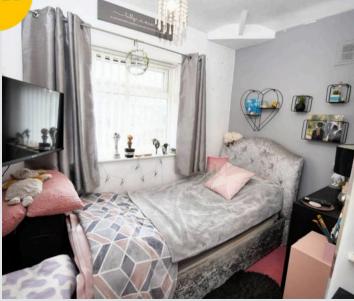

**Bedroom Three** 9' 1" x 8' 6" (2.77m x 2.59m)

Bathroom 5' 7" x 6' 10" (1.71m x 2.09m)

W.C. 2' 7" x 4' 0" (0.78m x 1.23m)