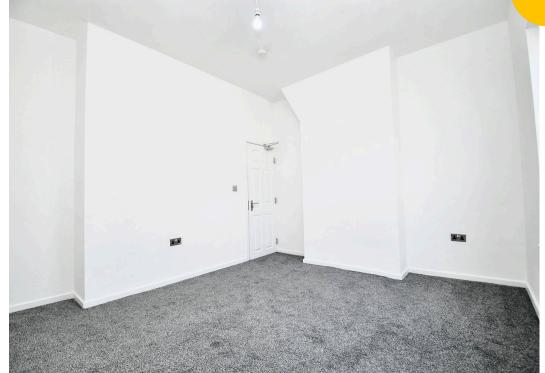

#### Bedroom One

12' 10" x 12' 4" (3.92m x 3.75m)

#### **Bedroom Two**

13' 5" x 6' 5" (4.09m x 1.95m)