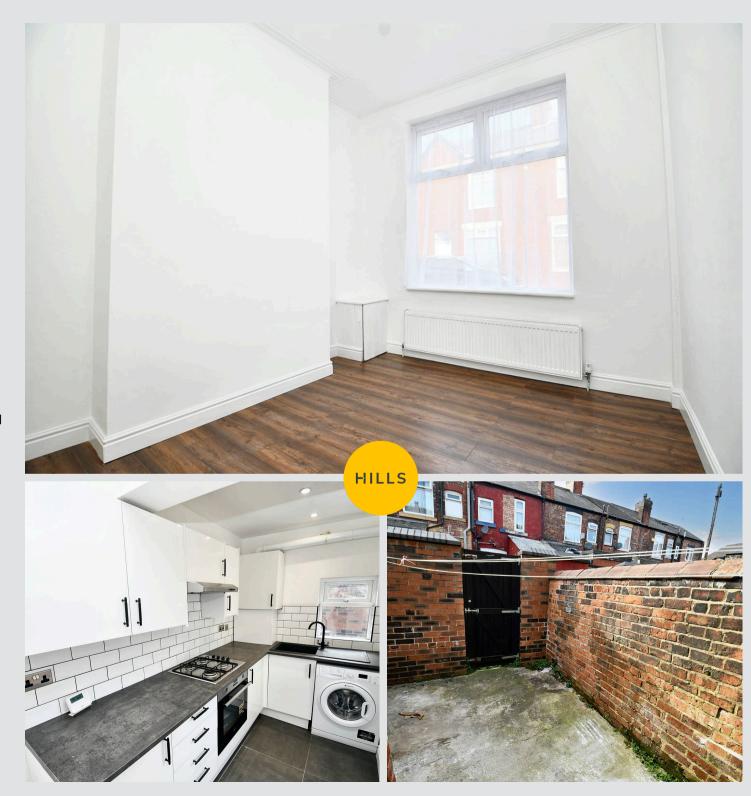

# **Dining Room**

12' 10" x 11' 11" (3.91m x 3.63m)

#### Kitchen

6' 7" x 5' 9" (2.00m x 1.76m)