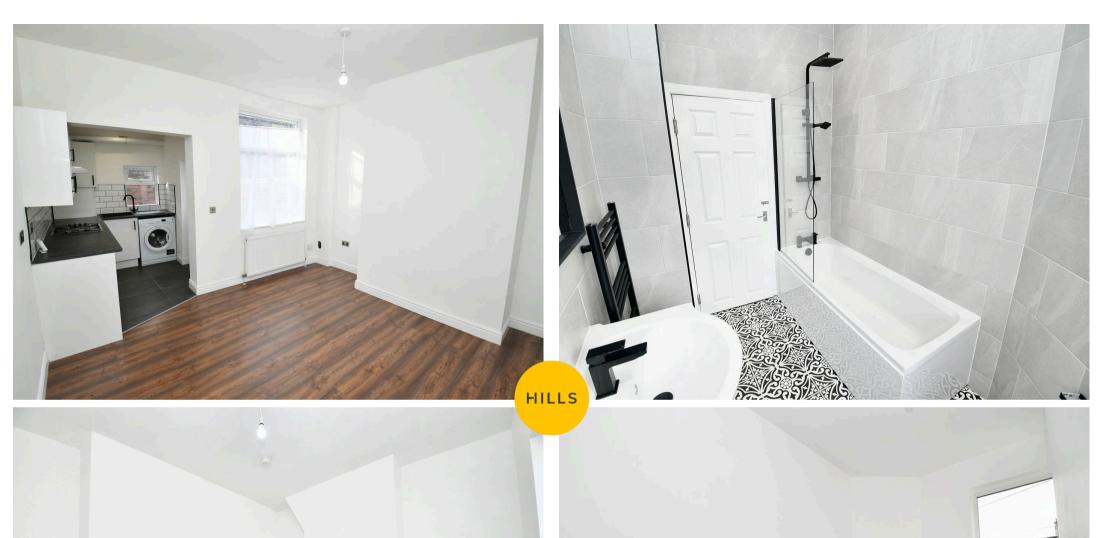

#### Kitchen

6' 7" x 5' 9" (2.00m x 1.76m)

#### Bathroom

8' 8" x 6' 0" (2.65m x 1.83m)