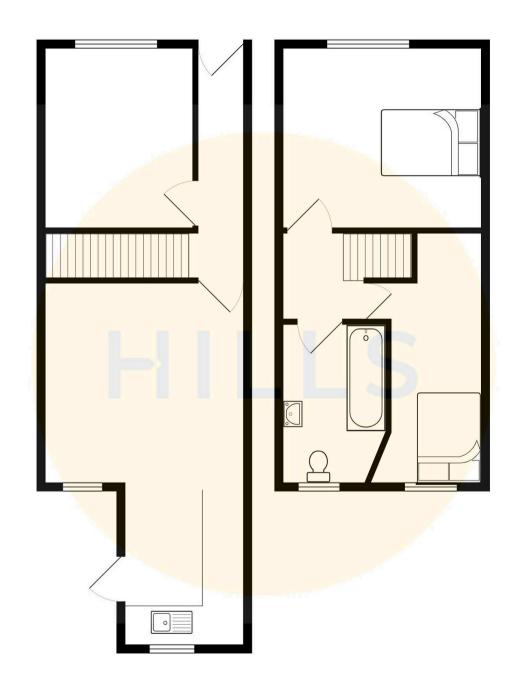

# Entrance Hallway

# Lounge

12' 1" x 9' 3" (3.68m x 2.83m)

# **Dining Room**

12' 10" x 11' 11" (3.91m x 3.63m)

#### Kitchen

6' 7" x 5' 9" (2.00m x 1.76m)

#### Landing

#### Bathroom

8' 8" x 6' 0" (2.65m x 1.83m)

#### Bedroom One

12' 10" x 12' 4" (3.92m x 3.75m)

#### **Bedroom Two**

13' 5" x 6' 5" (4.09m x 1.95m)