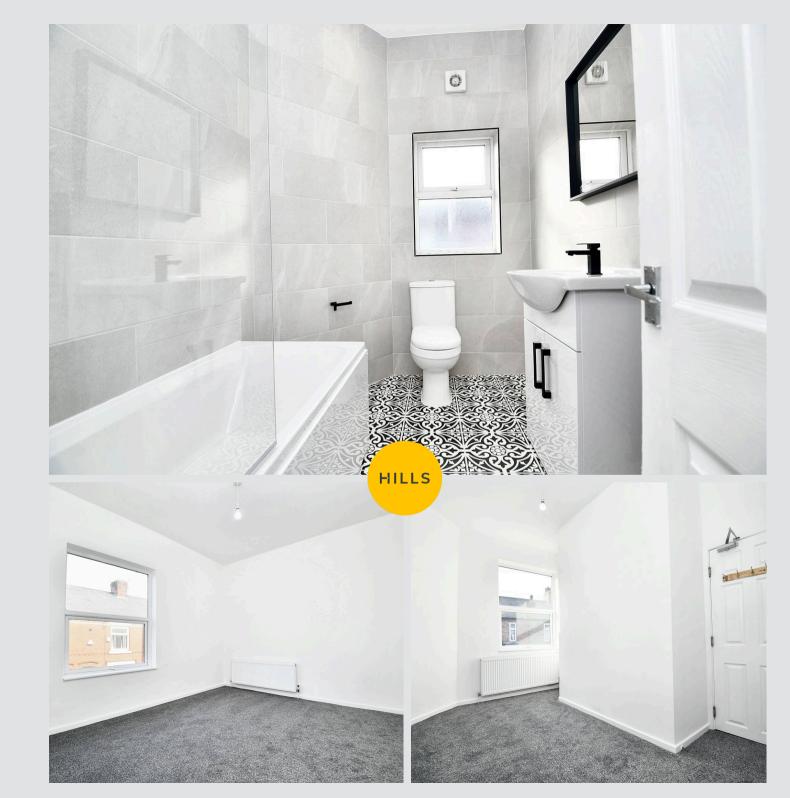

#### Bathroom

8' 8" x 6' 0" (2.65m x 1.83m)

#### Bedroom One

12' 10" x 12' 4" (3.92m x 3.75m)

#### **Bedroom Two**

13' 5" x 6' 5" (4.09m x 1.95m)