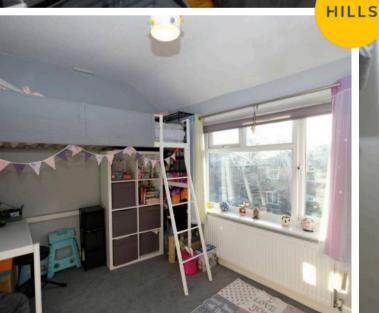

## **Bedroom Three**

8' 1" x 7' 9" (2.46m x 2.37m)

Complete with a ceiling light point, double glazed window and wall mounted radiator. Fitted with carpet flooring.