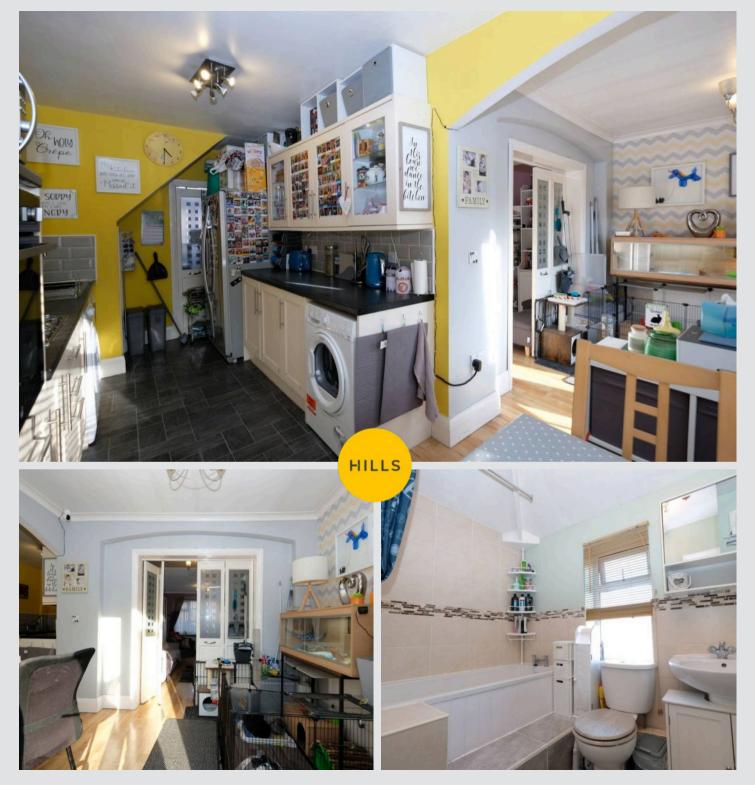

## Kitchen

19' 2" x 8' 2" (5.83m x 2.48m)

Featuring complementary wall and base unite with cooker, hob and extractor. Washing machine, dryer and fridge freezer. Complete with a ceiling light point, double glazed window and wall mounted radiator. Fitted with laminate flooring. Boiler in cupboard.

#### Bathroom

## 6' 4" x 7' 8" (1.93m x 2.34m)

Featuring a three piece suite including a bath with shower over, hand wash basin and W.C. Complete with a ceiling light point, extractor, double glazed window and heated towel rail. Fitted with lino flooring.