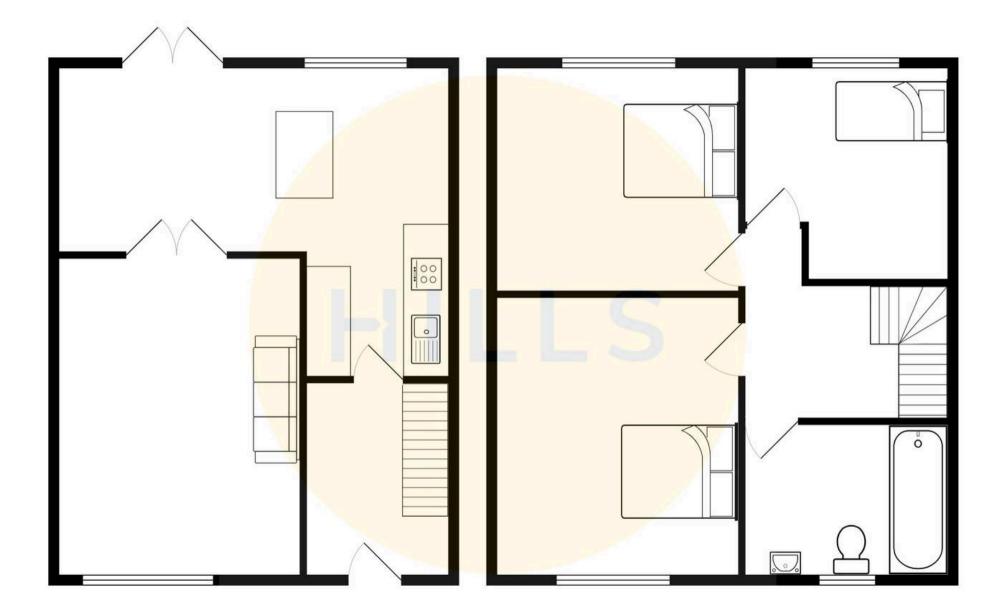

## **Entrance Hallway**

## Lounge

## Kitchen

19' 2" x 8' 2" (5.83m x 2.48m)

Featuring complementary wall and base unite with cooker, hob and extractor. Washing machine, dryer and fridge freezer. Complete with a ceiling light point, double glazed window and wall mounted radiator. Fitted with laminate flooring. Boiler in cupboard.

#### Bathroom

## **Bedroom One**

10' 8" x 9' 7" (3.24m x 2.93m)

Complete with a ceiling light point, double glazed window and wall mounted radiator. Fitted with carpet flooring.

## **Bedroom Two**

10' 8" x 8' 2" (3.24m x 2.49m) Complete with a ceiling light point, double glazed window and wall mounted radiator. Fitted with carpet flooring.

## **Bedroom Three**

8' 1" x 7' 9" (2.46m x 2.37m)

Complete with a ceiling light point, double glazed window and wall mounted radiator. Fitted with carpet flooring.