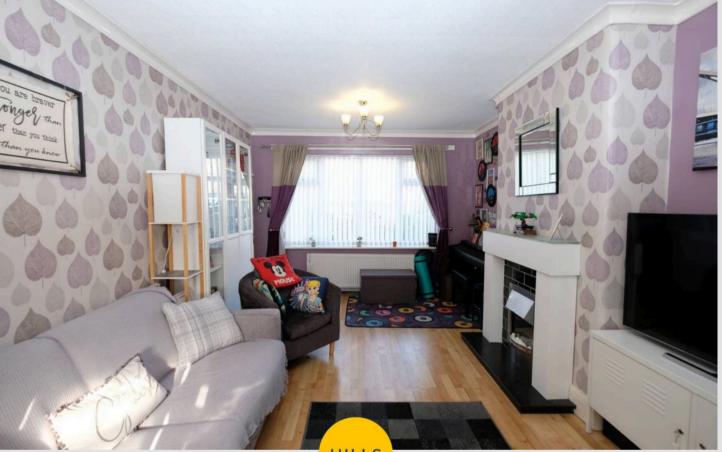

## Lounge

## 17' 10" x 10' 11" (5.44m x 3.32m)

Featuring an electric fireplace. Complete with a ceiling light point, double glazed window and wall mounted radiator. Fitted with laminate flooring.