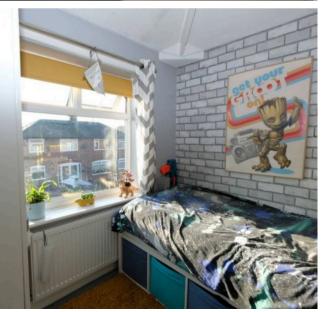

## **Bedroom Two**

10' 8" x 8' 2" (3.24m x 2.49m) Complete with a ceiling light point, double glazed window and wall mounted radiator. Fitted with carpet flooring.