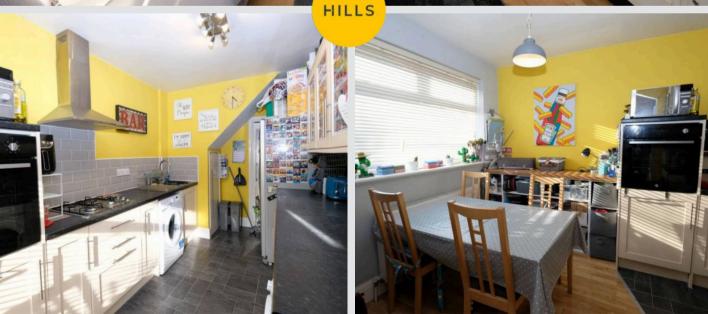

## Kitchen

19' 2" x 8' 2" (5.83m x 2.48m)

Featuring complementary wall and base unite with cooker, hob and extractor. Washing machine, dryer and fridge freezer. Complete with a ceiling light point, double glazed window and wall mounted radiator. Fitted with laminate flooring. Boiler in cupboard.