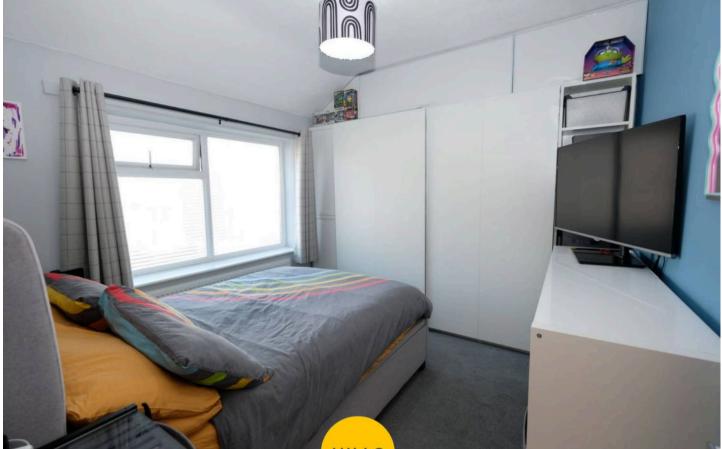

## **Bedroom One**

10' 8" x 9' 7" (3.24m x 2.93m)

Complete with a ceiling light point, double glazed window and wall mounted radiator. Fitted with carpet flooring.

## **Bedroom Two**

10' 8" x 8' 2" (3.24m x 2.49m) Complete with a ceiling light point, double glazed window and wall mounted radiator. Fitted with carpet flooring.

## **Bedroom Three**

8' 1" x 7' 9" (2.46m x 2.37m)

Complete with a ceiling light point, double glazed window and wall mounted radiator. Fitted with carpet flooring.