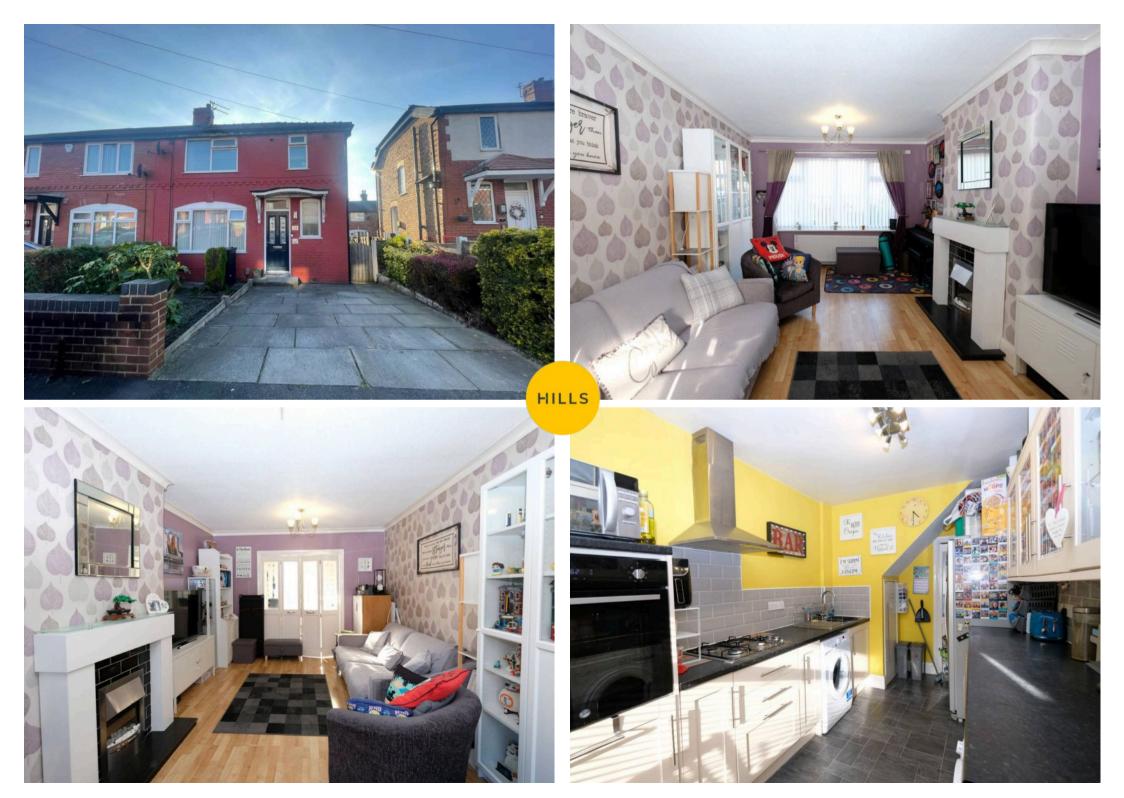

## Lounge

## 17' 10" x 10' 11" (5.44m x 3.32m)

Featuring an electric fireplace. Complete with a ceiling light point, double glazed window and wall mounted radiator. Fitted with laminate flooring.

## **Dining Room**

7' 7" x 11' 1" (2.30m x 3.39m)

Complete with a ceiling light point, patio doors and wall mounted radiator. Fitted with laminate flooring.

## Kitchen

19' 2" x 8' 2" (5.83m x 2.48m)

Featuring complementary wall and base unite with cooker, hob and extractor. Washing machine, dryer and fridge freezer. Complete with a ceiling light point, double glazed window and wall mounted radiator. Fitted with laminate flooring. Boiler in cupboard.