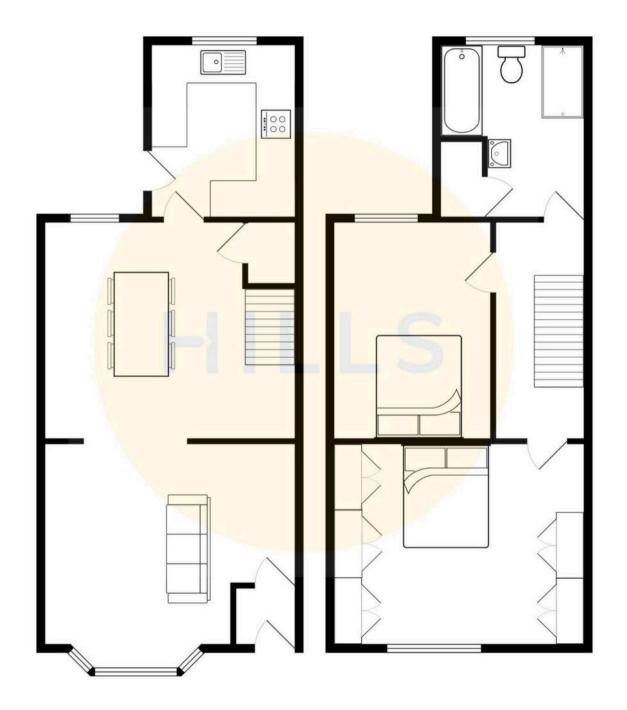

#### Vestibule

Entered via a hardwood front door. Complete with a ceiling light point and laminate flooring.

#### Lounge

14' 6" x 14' 4" (4.42m x 4.37m)

Featuring a log burner with tiled hearth. Complete with a ceiling light point, double glazed bay window and wall mounted radiator. Fitted with laminate flooring.

#### **Dining Room**

#### 14' 4" x 11' 5" (4.37m x 3.48m)

Featuring an open fireplace. Complete with a ceiling light point, double glazed window and wall mounted radiator. Fitted with laminate flooring. Storage cupboard.

## Kitchen

## 10' 7" x 8' 8" (3.23m x 2.64m)

Featuring complementary wall and base units with integral stainless steel sink. Space for a fridge freezer, cooker, washing machine and dishwasher. Complete with a ceiling light point, two double glazed windows and hardwood door. Fitted with part tiled walls and tiled flooring.

# Landing

Complete with a ceiling light point and carpet flooring.

#### Bedroom One

# 12' 5" x 11' 7" (3.78m x 3.53m)

Featuring fitted wardrobes. Complete with a ceiling light point, double glazed window and wall mounted radiator. Fitted with laminate flooring.

#### Bedroom Two

#### 14' 6" x 9' 3" (4.42m x 2.82m)

Complete with a ceiling light point, double glazed window and wall mounted radiator. Fitted with laminate flooring. Access to a boarded loft.

### Bathroom

# 10' 6" x 8' 8" (3.20m x 2.64m)

Featuring a three piece suite including a jacuzzi bath with shower over, hand wash basin and W.C. Complete with ceiling spotlights, double glazed window and heated towel rail. Fitted with part tiled walls and tiled flooring with floor lights. Boiler