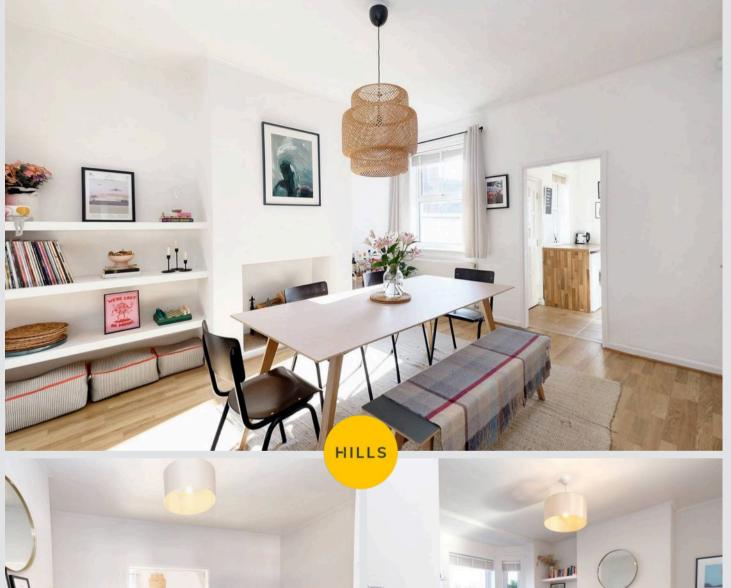

#### **Dining Room**

#### 14' 4" x 11' 5" (4.37m x 3.48m)

Featuring an open fireplace. Complete with a ceiling light point, double glazed window and wall mounted radiator. Fitted with laminate flooring. Storage cupboard.

## 10' 7" x 8' 8" (3.23m x 2.64m)

Featuring complementary wall and base units with integral stainless steel sink. Space for a fridge freezer, cooker, washing machine and dishwasher. Complete with a ceiling light point, two double glazed windows and hardwood door. Fitted with part tiled walls and tiled flooring.