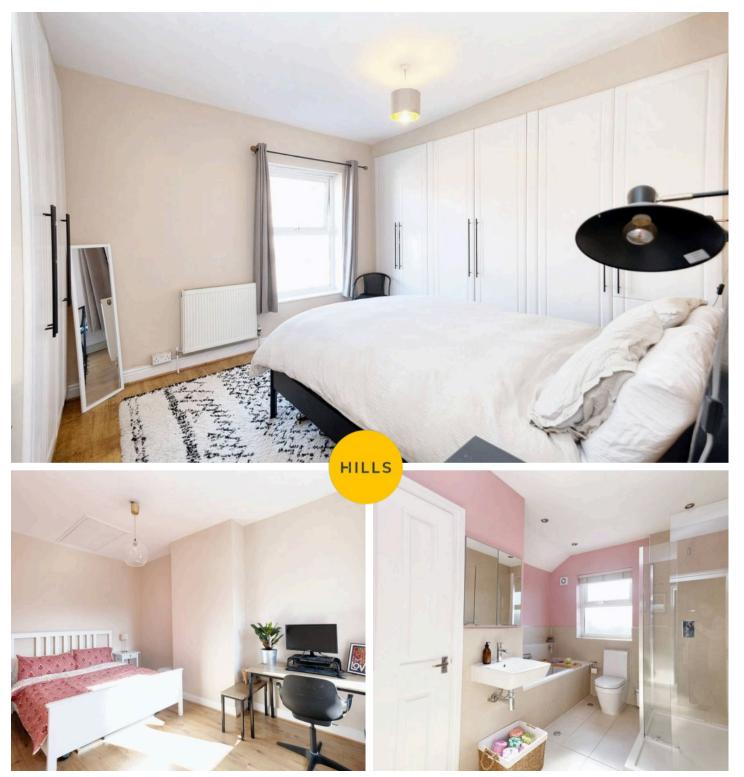

#### Bedroom One

# 12' 5" x 11' 7" (3.78m x 3.53m)

Featuring fitted wardrobes. Complete with a ceiling light point, double glazed window and wall mounted radiator. Fitted with laminate flooring.

#### Bedroom Two

#### 14' 6" x 9' 3" (4.42m x 2.82m)

Complete with a ceiling light point, double glazed window and wall mounted radiator. Fitted with laminate flooring. Access to a boarded loft.

### Bathroom

# 10' 6" x 8' 8" (3.20m x 2.64m)

Featuring a three piece suite including a jacuzzi bath with shower over, hand wash basin and W.C. Complete with ceiling spotlights, double glazed window and heated towel rail. Fitted with part tiled walls and tiled flooring with floor lights. Boiler