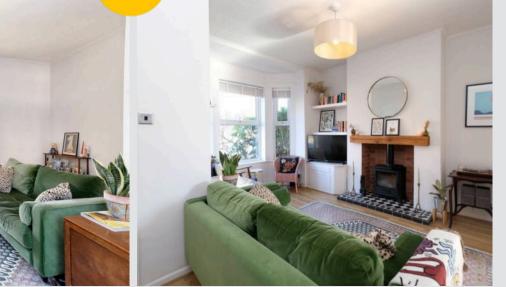

#### Lounge

14' 6" x 14' 4" (4.42m x 4.37m)

Featuring a log burner with tiled hearth. Complete with a ceiling light point, double glazed bay window and wall mounted radiator. Fitted with laminate flooring.