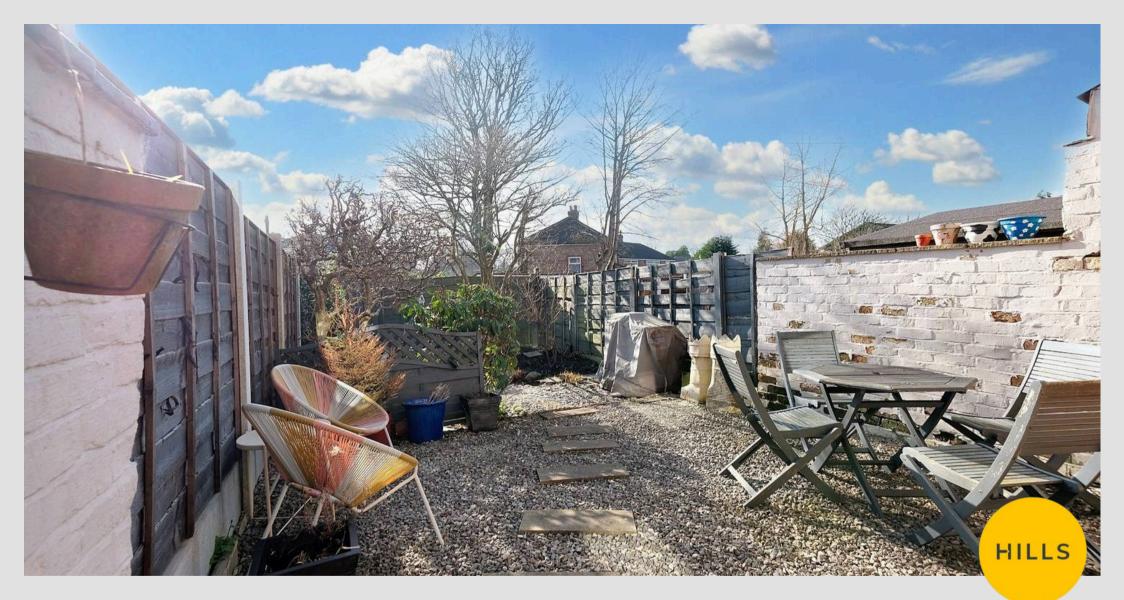

#### External

To the rear of the property is a decorative stoned, low maintenance garden with stepping stones, slate chippings, planted borders with gated access.