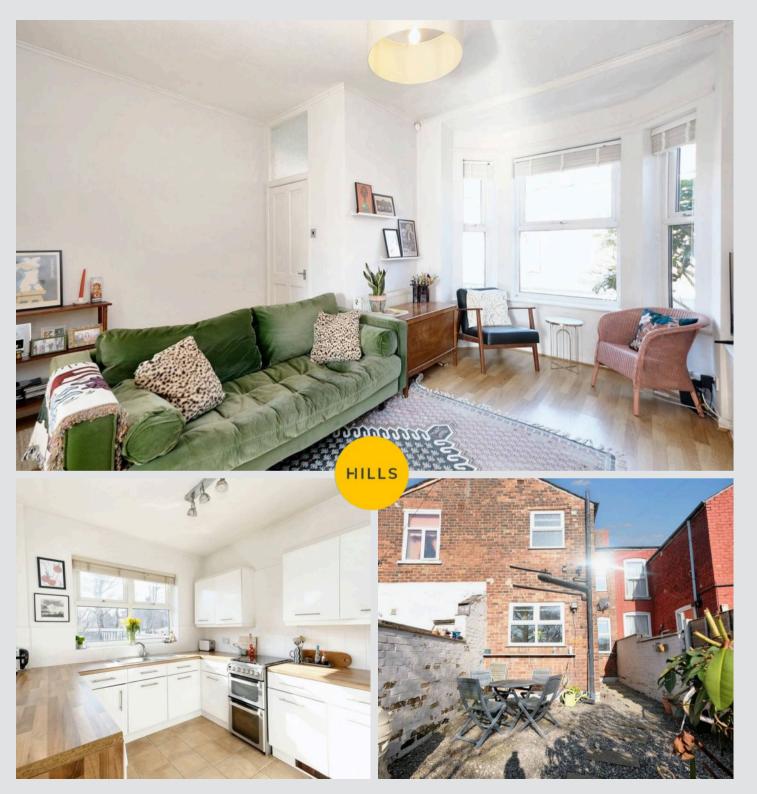

#### Lounge

14' 6" x 14' 4" (4.42m x 4.37m)

Featuring a log burner with tiled hearth. Complete with a ceiling light point, double glazed bay window and wall mounted radiator. Fitted with laminate flooring.

## 10' 7" x 8' 8" (3.23m x 2.64m)

Featuring complementary wall and base units with integral stainless steel sink. Space for a fridge freezer, cooker, washing machine and dishwasher. Complete with a ceiling light point, two double glazed windows and hardwood door. Fitted with part tiled walls and tiled flooring.

#### External

To the rear of the property is a decorative stoned, low maintenance garden with stepping stones, slate chippings, planted borders with gated access.