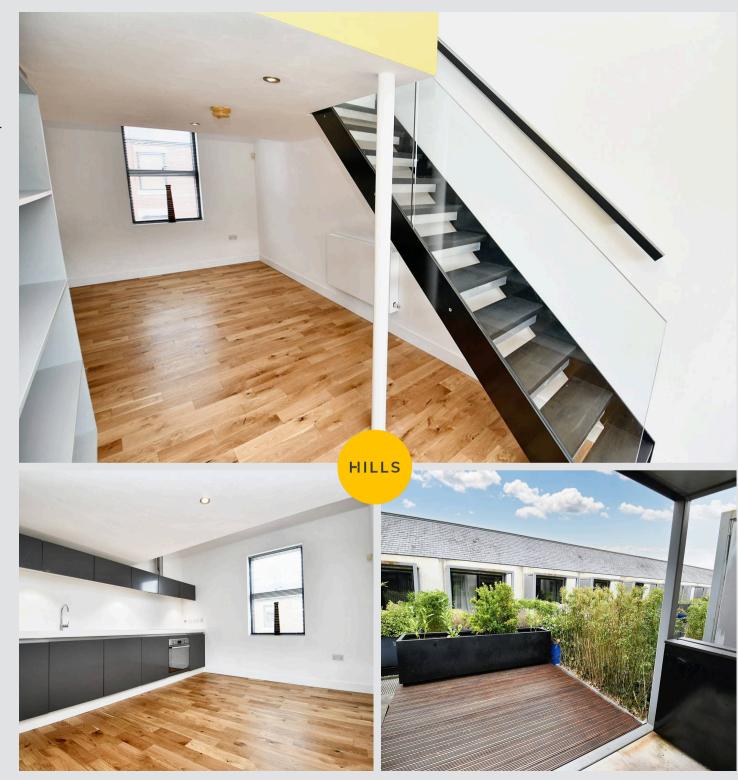

## Entrance Hallway

Lounge / Diner 13' 7" x 11' 9" (4.15m x 3.59m)

### Kitchen

11' 9" x 11' 2" (3.59m x 3.41m)