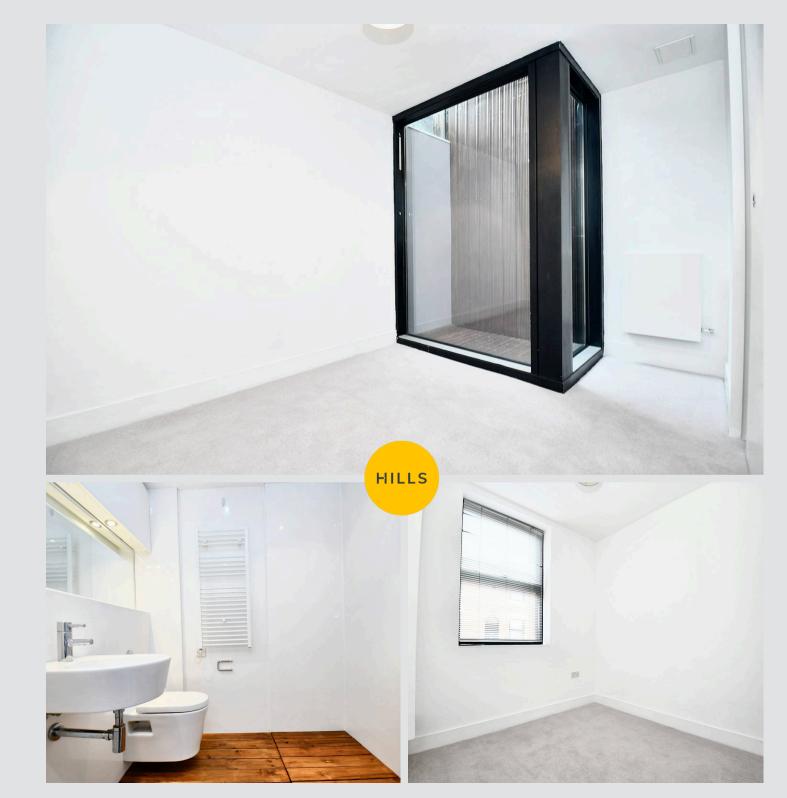

### Bedroom One

11' 9" x 8' 3" (3.58m x 2.51m)

#### Bedroom Two

8' 3" x 7' 8" (2.51m x 2.34m)

#### Bathroom

5' 10" x 5' 0" (1.79m x 1.52m)