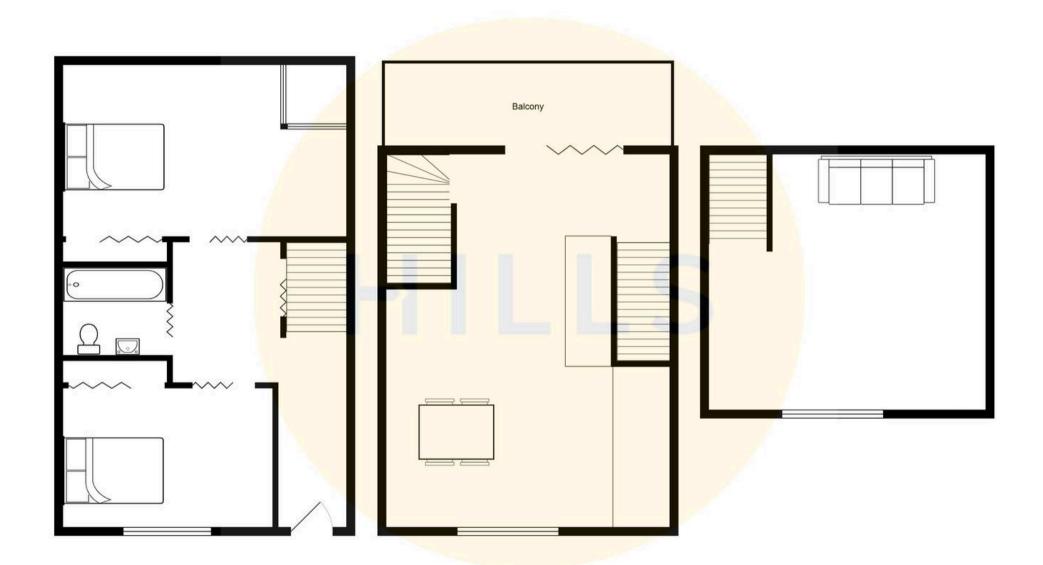

## Entrance Hallway

Lounge / Diner 13' 7" x 11' 9" (4.15m x 3.59m)

### Kitchen

11' 9" x 11' 2" (3.59m x 3.41m)

### Bedroom One

11' 9" x 8' 3" (3.58m x 2.51m)

#### Bedroom Two

8' 3" x 7' 8" (2.51m x 2.34m)

#### Bathroom

5' 10" x 5' 0" (1.79m x 1.52m)