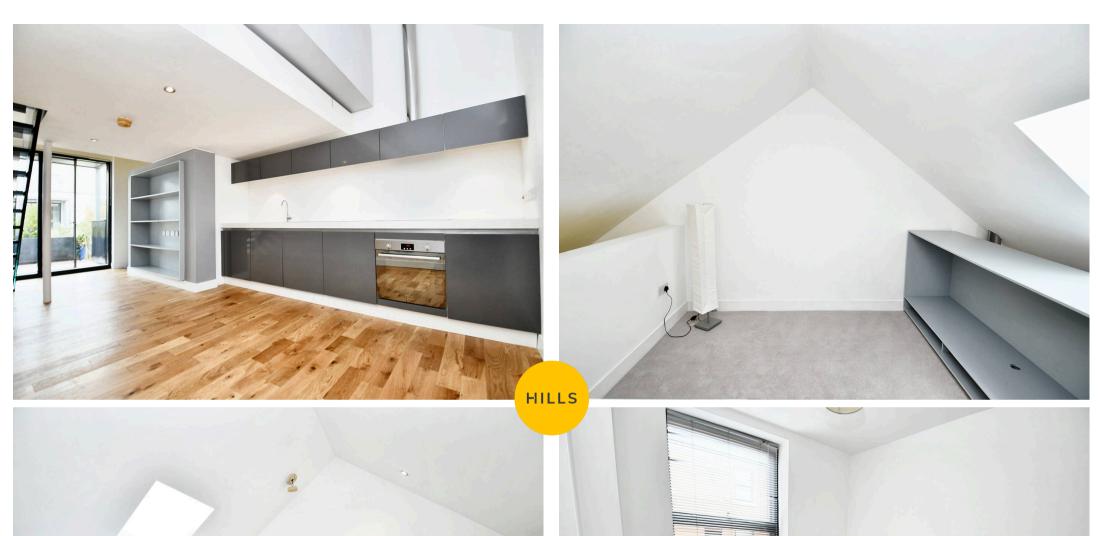

## Entrance Hallway

Lounge / Diner 13' 7" x 11' 9" (4.15m x 3.59m)

### Kitchen

11' 9" x 11' 2" (3.59m x 3.41m)