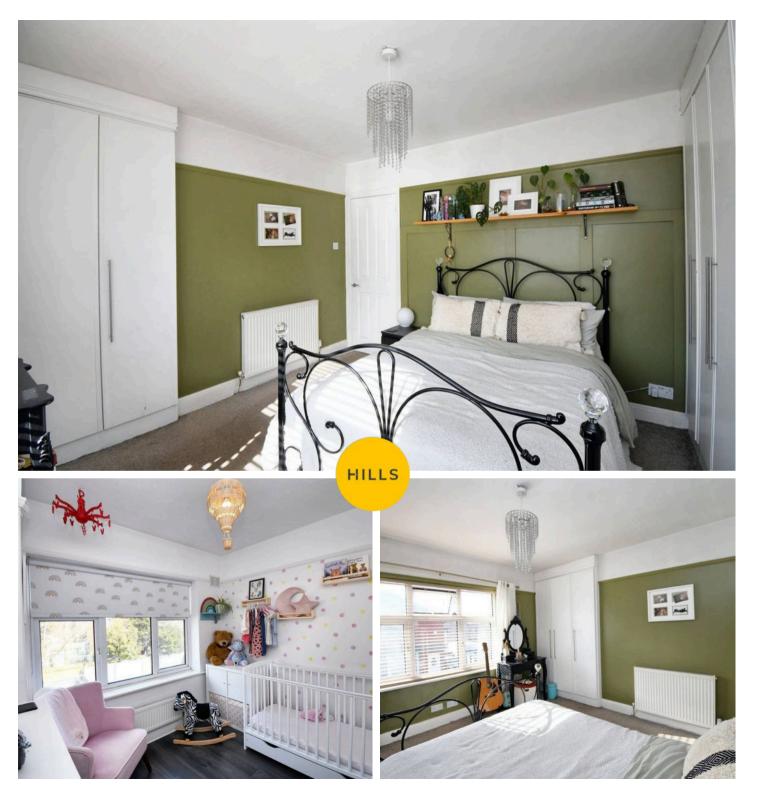

#### **Bedroom One**

Fitted with two floor to ceiling fitted wardrobes. Complete with a ceiling light point, double glazed window, wall mounted radiator and carpet flooring.

#### **Bedroom Two**

Complete with a ceiling light point, double glazed window, wall mounted radiator and carpet flooring.

#### Bathroom

Featuring a three piece suite including a shower cubicle, vanity unit with hand wash basin and W.C. Complete with a ceiling light point, double glazed window, heated towel rail and laminate flooring. Storage cupboard.