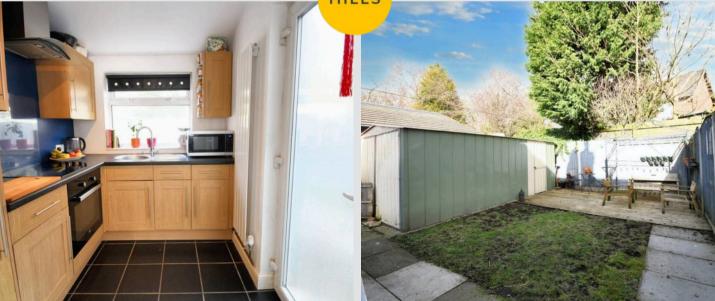

#### Kitchen

#### 7' 8" x 6' 6" (2.34m x 1.98m)

Featuring complementary wall and base units with integral stainless steel sink, electric hob, oven and fridge freezer. Complete with a ceiling light point, double glazed window and wall mounted radiator. Fitted with uPVC door and tiled flooring.

#### External

To the front of the property is a low maintenance paved garden. To the rear of the property is a garden with paved patio, lawn with planted borders, raised decked seating area and detached garage.