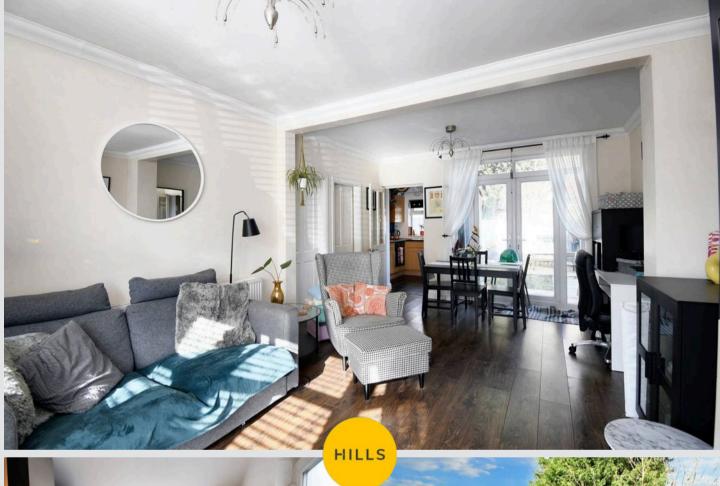

#### Lounge

12' 3" x 11' 4" (3.73m x 3.45m)

Featuring an electric fire. Complete with a ceiling light point, double glazed window and laminate flooring.

#### **Dining Room**

12' 3" x 8' 4" (3.73m x 2.54m)

Complete with a ceiling light point, two storage cupboards and French doors. Fitted with laminate flooring.