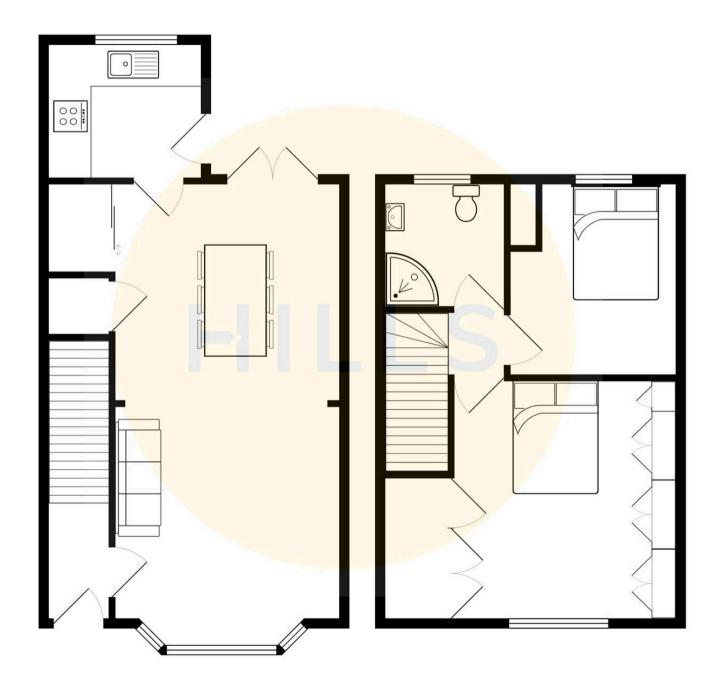

#### **Entrance Hallway**

Complete with a ceiling light point, uPVC door and laminate flooring.

#### Lounge

12' 3" x 11' 4" (3.73m x 3.45m)

Featuring an electric fire. Complete with a ceiling light point, double glazed window and laminate flooring.

#### **Dining Room**

12' 3" x 8' 4" (3.73m x 2.54m)

Complete with a ceiling light point, two storage cupboards and French doors. Fitted with laminate flooring.

#### Kitchen

#### 7' 8" x 6' 6" (2.34m x 1.98m)

Featuring complementary wall and base units with integral stainless steel sink, electric hob, oven and fridge freezer. Complete with a ceiling light point, double glazed window and wall mounted radiator. Fitted with uPVC door and tiled flooring.

#### **Utility Room**

Plumbing for a washing machine. Complete with a ceiling light point, boiler and tiled flooring.

#### Landing

Complete with a ceiling light point, double glazed window and carpet flooring.

#### **Bedroom One**

Fitted with two floor to ceiling fitted wardrobes. Complete with a ceiling light point, double glazed window, wall mounted radiator and carpet flooring.

#### **Bedroom Two**

Complete with a ceiling light point, double glazed window, wall mounted radiator and carpet flooring.

#### Bathroom

Featuring a three piece suite including a shower cubicle, vanity unit with hand wash basin and W.C. Complete with a ceiling light point, double glazed window, heated towel rail and laminate flooring. Storage cupboard.