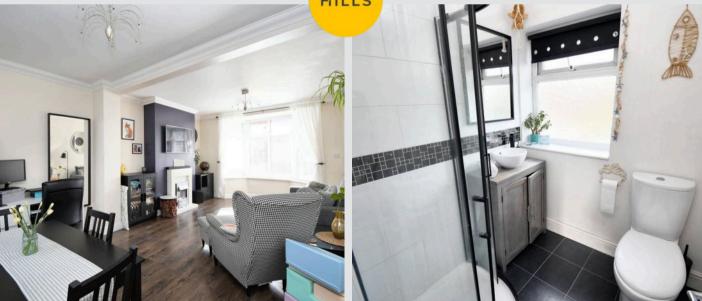

#### Lounge

12' 3" x 11' 4" (3.73m x 3.45m)

Featuring an electric fire. Complete with a ceiling light point, double glazed window and laminate flooring.

#### Bathroom

Featuring a three piece suite including a shower cubicle, vanity unit with hand wash basin and W.C. Complete with a ceiling light point, double glazed window, heated towel rail and laminate flooring. Storage cupboard.