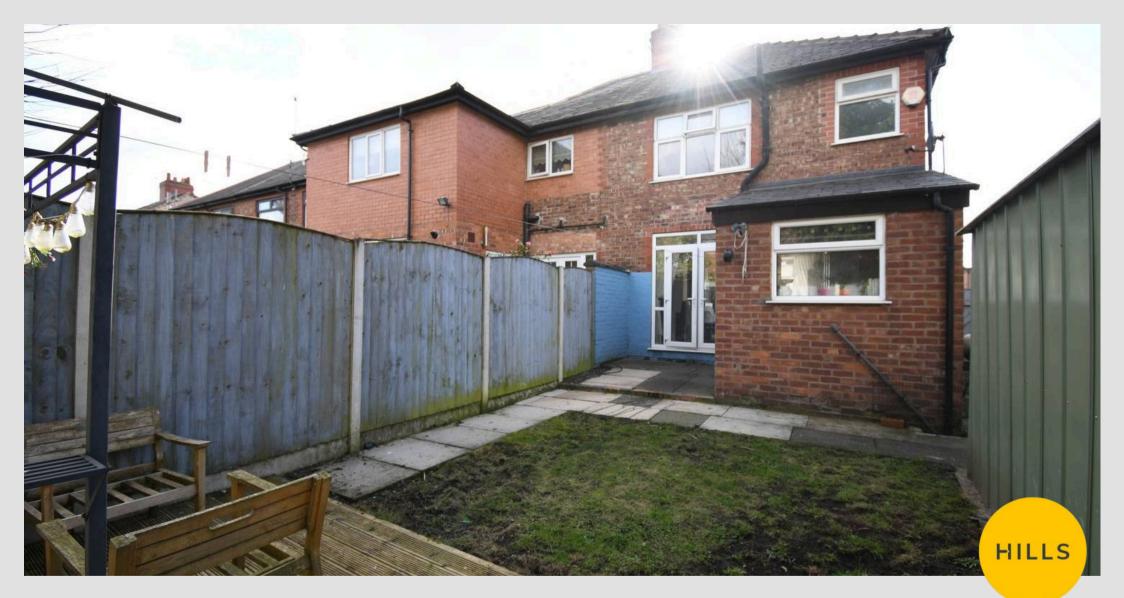

#### External

To the front of the property is a low maintenance paved garden. To the rear of the property is a garden with paved patio, lawn with planted borders, raised decked seating area and detached garage.