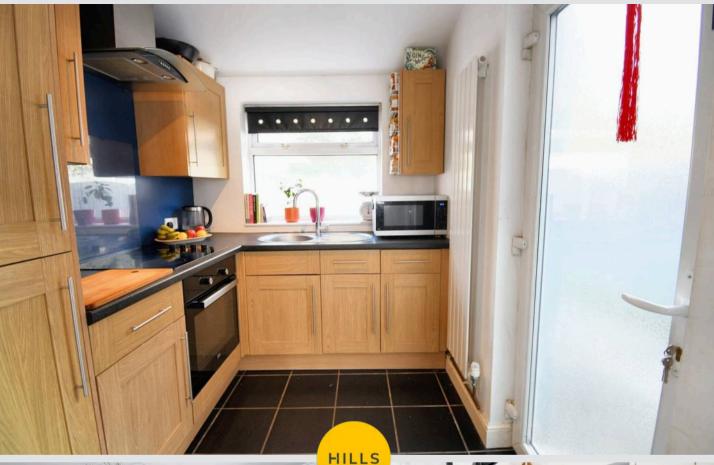

#### Kitchen

#### 7' 8" x 6' 6" (2.34m x 1.98m)

Featuring complementary wall and base units with integral stainless steel sink, electric hob, oven and fridge freezer. Complete with a ceiling light point, double glazed window and wall mounted radiator. Fitted with uPVC door and tiled flooring.