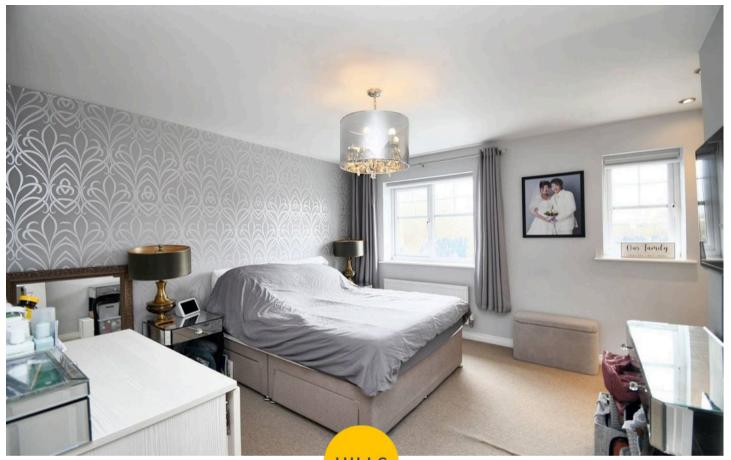

#### **Bedroom One**

Featuring fitted wardrobes. Complete with a ceiling light point, two double glazed windows and wall mounted radiator. Fitted with carpet flooring.