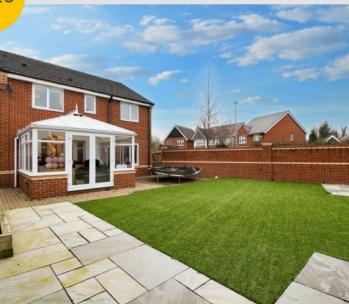

#### External

To the front of the property is off road parking for multiple cars and artificial lawn. To the rear of the property is a landscaped garden with Indian stone patio and artificial lawn.