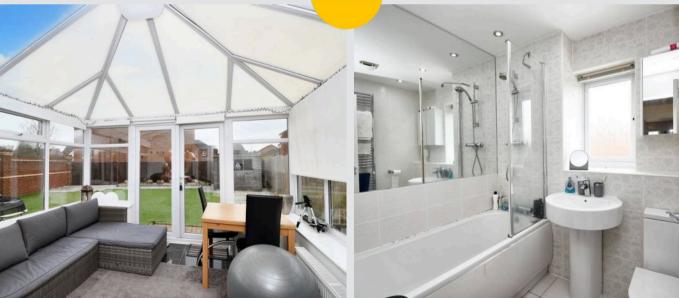

#### Conservatory

Complete with two wall light points, double glazed window and wall mounted radiator. Fitted with French doors and tiled flooring.

#### 6' 7" x 5' 4" (2.01m x 1.63m)

Featuring a three piece suite including a bath with shower over, hand wash basin and W.C. Complete with ceiling spotlights, double glazed window, tiled walls and flooring.