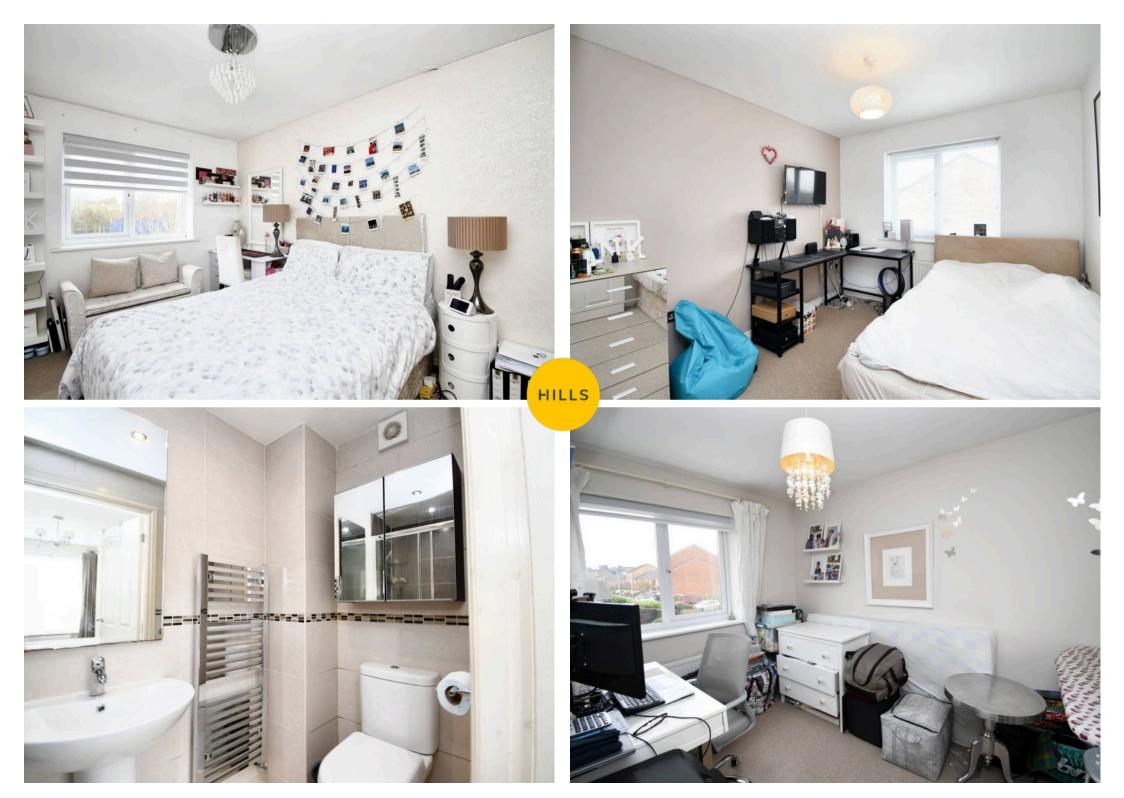

#### **Bedroom Two**

Featuring fitted wardrobes. Complete with a ceiling light point, double glazed window and wall mounted radiator. Fitted with carpet flooring.

#### **Bedroom Three**

Featuring fitted wardrobes. Complete with a ceiling light point, two double glazed windows and wall mounted radiator. Fitted with carpet flooring.

#### En suite

Featuring a shower, hand wash basin and W.C. Complete with ceiling spotlights, heated towel rail, tiled walls and flooring.