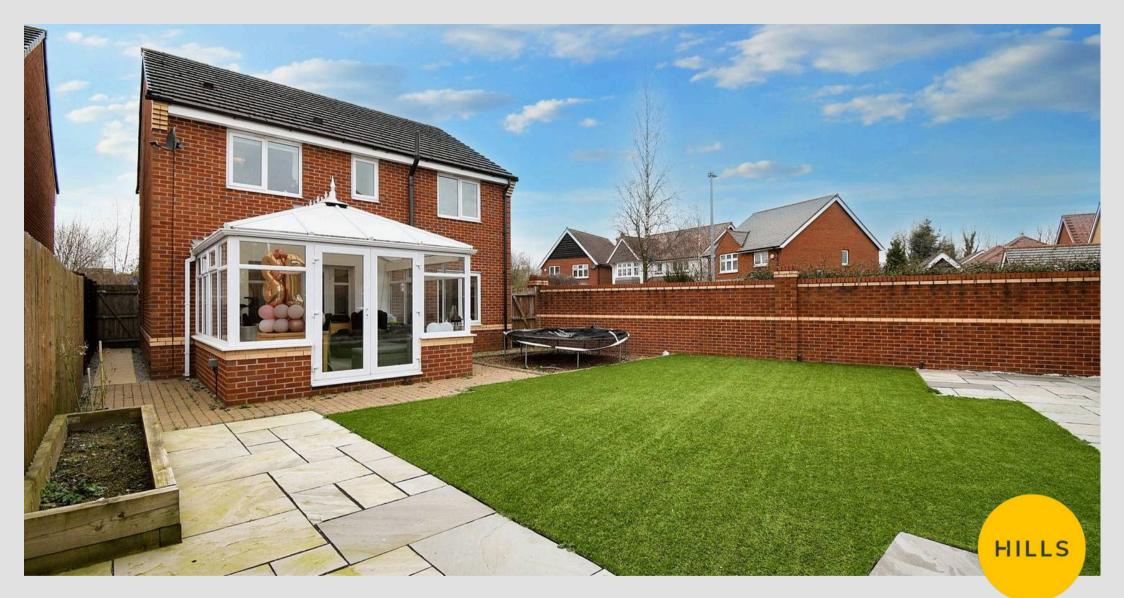

#### Conservatory

Complete with two wall light points, double glazed window and wall mounted radiator. Fitted with French doors and tiled flooring.

#### External

To the front of the property is off road parking for multiple cars and artificial lawn. To the rear of the property is a landscaped garden with Indian stone patio and artificial lawn.