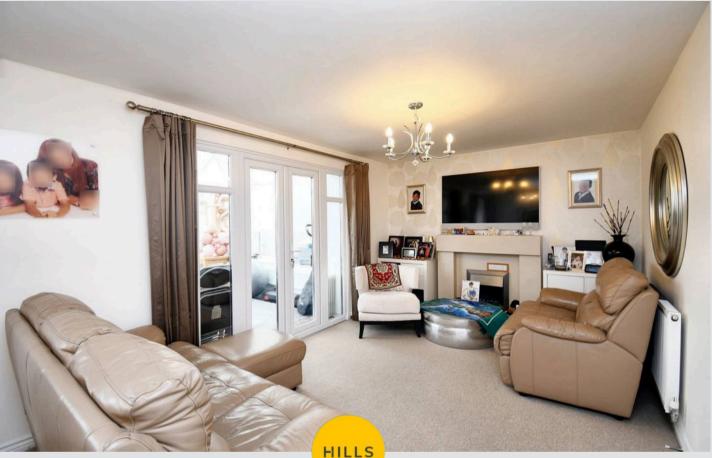

#### Lounge

Featuring an electric fire. Complete with two ceiling lights points, ceiling spotlights, double glazed window and two wall mounted radiators. Fitted with carpet flooring.

#### Conservatory

Complete with two wall light points, double glazed window and wall mounted radiator. Fitted with French doors and tiled flooring.