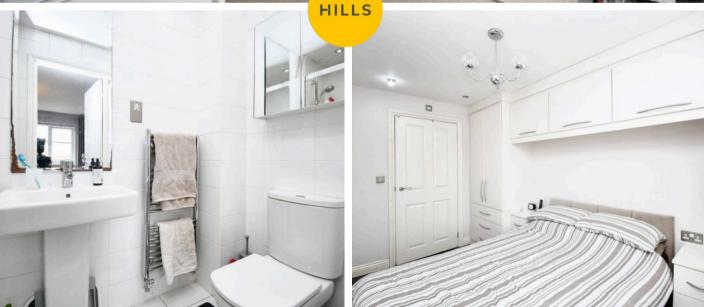

#### En suite

Featuring a shower, hand wash basin and W.C. Complete with ceiling spotlights, heated towel rail, tiled walls and flooring.

#### **Bedroom Four**

Complete with a ceiling light point, double glazed window and wall mounted radiator. Fitted with carpet flooring.