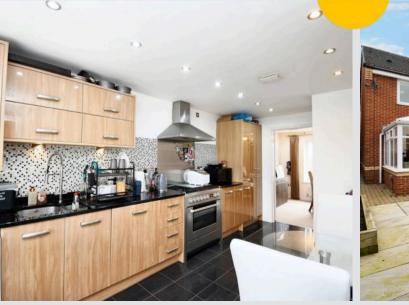

#### Kitchen / Diner

Featuring complementary fitted units with granite worktops and stainless steel sink. Six ring gas range with stainless steel extractor, integral fridge freezer. Complete with ceiling spotlights, double glazed window and tiled flooring. Boiler.