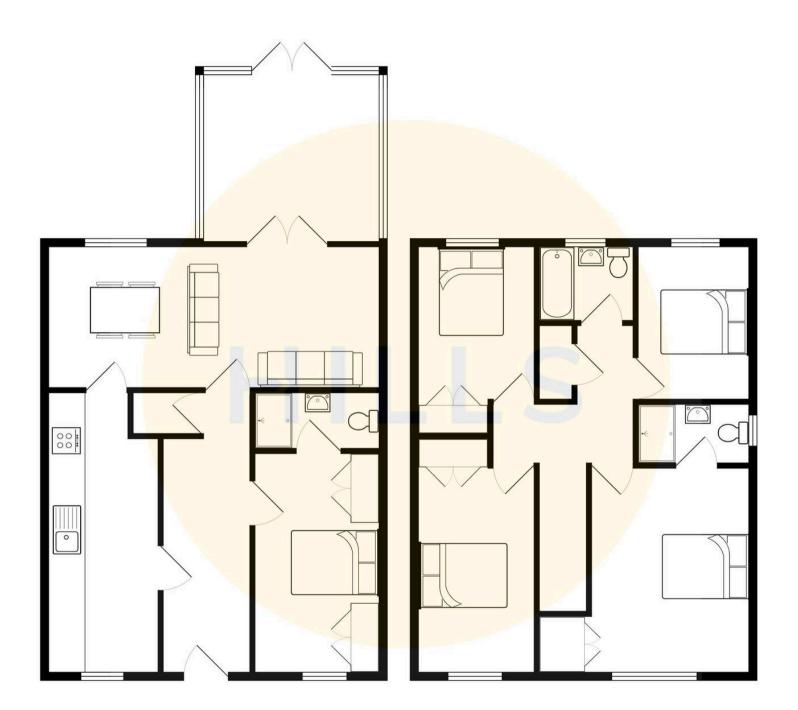

Tenure: Leasehold

- Detached Family Home Located on a Desirable Development
- Open Plan Lounge & Dining Room and Conservatory
- Fitted Kitchen and Dining Space with Granite Worksurfaces and Integrated Appliances
- Four Double Bedrooms all with Fitted Wardrobes & Generous Single Bedroom
- Family Bathroom, Two En Suite Bathrooms and Guest W.C.
- Off Road Parking for Multiple Cars
- Landscaped Rear Garden with Indian Stone Patio and Artificial Lawn
- Perfectly Located Close to Amenities Including Shops, Parks and Schools and Excellent Transport Links

#### **Entrance Hallway**

Entered via a hardwood front door. Complete with two ceiling light points, wall mounted radiator and luxury vinyl tile flooring. Storage under stairs.

#### Lounge

Featuring an electric fire. Complete with two ceiling lights points, ceiling spotlights, double glazed window and two wall mounted radiators. Fitted with carpet flooring.

#### Kitchen / Diner

Featuring complementary fitted units with granite worktops and stainless steel sink. Six ring gas range with stainless steel extractor, integral fridge freezer. Complete with ceiling spotlights, double glazed window and tiled flooring. Boiler.

#### Conservatory

Complete with two wall light points, double glazed window and wall mounted radiator. Fitted with French doors and tiled flooring.

#### Downstairs W.C.

5' 4" x 3' 3" (1.63m x 0.99m)

Featuring a hand wash basin and W.C. Complete with ceiling spotlights, wall mounted radiator, tiled walls and flooring.

#### Bedroom Five (Garage)

Featuring fitted wardrobes. Complete with a ceiling light point, double glazed window and wall mounted radiator. Fitted with laminate flooring.

#### En suite

Featuring a shower, hand wash basin and W.C. Complete with ceiling spotlights, heated towel rail, tiled walls and flooring.

#### Landing

Complete with a wall mounted radiator and carpet flooring. Storage.

#### **Bedroom One**

Featuring fitted wardrobes. Complete with a ceiling light point, two double glazed windows and wall mounted radiator. Fitted with carpet flooring.

#### En suite

#### 7' 7" x 3' 8" (2.31m x 1.12m)

Featuring a three piece suite including shower, hand wash basin and W.C. Complete with ceiling spotlights, heated towel rail, tiled walls and flooring.

#### **Bedroom Two**

Featuring fitted wardrobes. Complete with a ceiling light point, double glazed window and wall mounted radiator. Fitted with carpet flooring.

#### **Bedroom Three**

Featuring fitted wardrobes. Complete with a ceiling light point, two double glazed windows and wall mounted radiator. Fitted with carpet flooring.

#### **Bedroom Four**

Complete with a ceiling light point, double glazed window and wall mounted radiator. Fitted with carpet flooring.

#### Bathroom

#### 6' 7" x 5' 4" (2.01m x 1.63m)

Featuring a three piece suite including a bath with shower over, hand wash basin and W.C. Complete with ceiling spotlights, double glazed window, tiled walls and flooring.