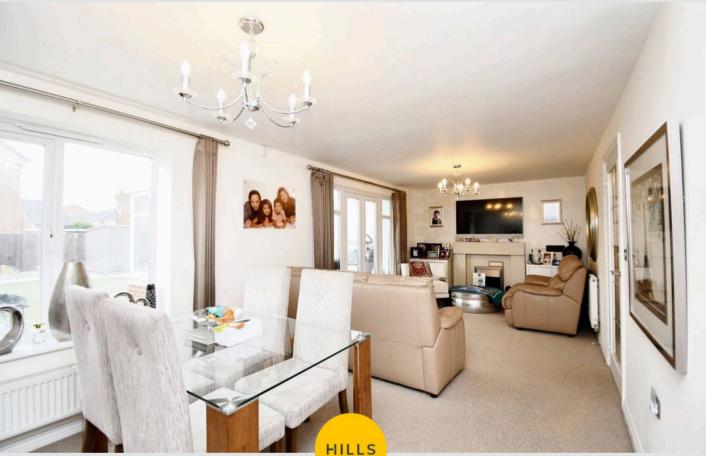

#### Lounge

Featuring an electric fire. Complete with two ceiling lights points, ceiling spotlights, double glazed window and two wall mounted radiators. Fitted with carpet flooring.

#### Conservatory

Complete with two wall light points, double glazed window and wall mounted radiator. Fitted with French doors and tiled flooring.