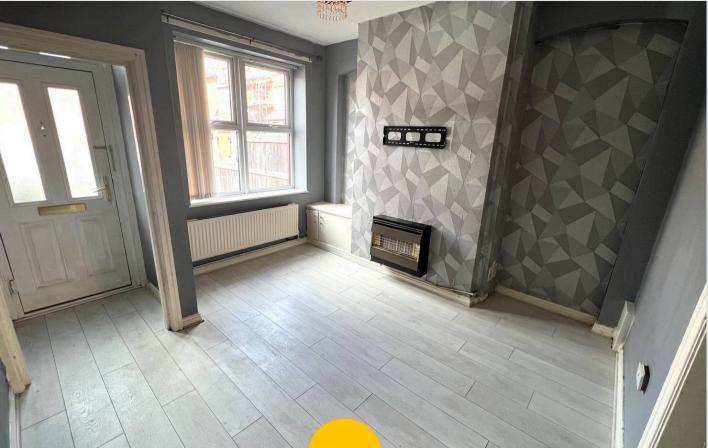

HILLS

**Lounge** 12' 2" x 11' 10" (3.72m x 3.60m)

**Kitchen** 11' 9" x 11' 8" (3.59m x 3.55m)

Bathroom 8' 3" x 4' 5" (2.52m x 1.35m)

Bedroom One 11' 10" x 11' 11" (3.60m x 3.62m)

**Bedroom Two** 11' 10" x 9' 1" (3.60m x 2.76m)