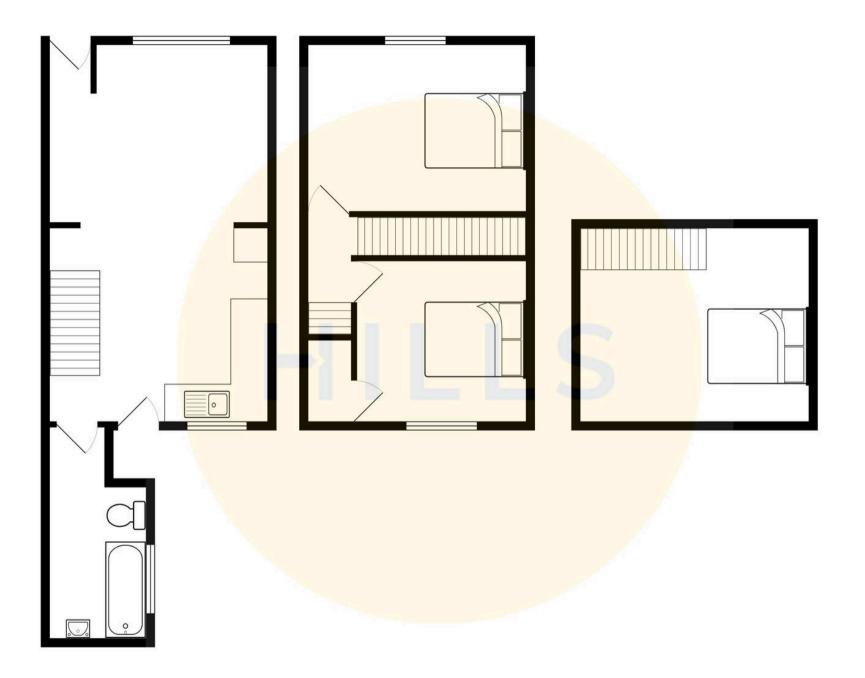

- Three Bedroom Townhouse Style Property
- Located Within Walking Distance of Salford Quays & Media City
- Within Easy Access of Manchester City Centre
- Lounge and a Kitchen Diner
- Three-Piece Bathroom
- Three Double Bedrooms
- Low-Maintenance Courtyard Garden to the Rear
- Close to Regent Retail Park and Excellent Transport Links Throughout Manchester
- Viewing is Highly Recommended!

HILLS

**Lounge** 12' 2" x 11' 10" (3.72m x 3.60m)

**Kitchen** 11' 9" x 11' 8" (3.59m x 3.55m)

Bathroom 8' 3" x 4' 5" (2.52m x 1.35m)

Bedroom One 11' 10" x 11' 11" (3.60m x 3.62m)

**Bedroom Two** 11' 10" x 9' 1" (3.60m x 2.76m)

**Bedroom Three** 11' 1" x 9' 11" (3.37m x 3.03m)