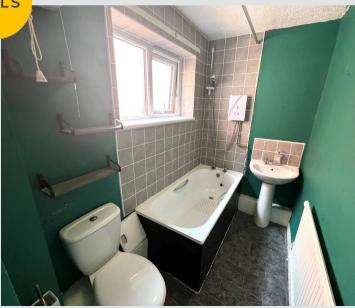

HILLS

**Lounge** 12' 2" x 11' 10" (3.72m x 3.60m)

**Kitchen** 11' 9" x 11' 8" (3.59m x 3.55m)

Bathroom 8' 3" x 4' 5" (2.52m x 1.35m)

Bedroom One 11' 10" x 11' 11" (3.60m x 3.62m)

**Bedroom Two** 11' 10" x 9' 1" (3.60m x 2.76m)