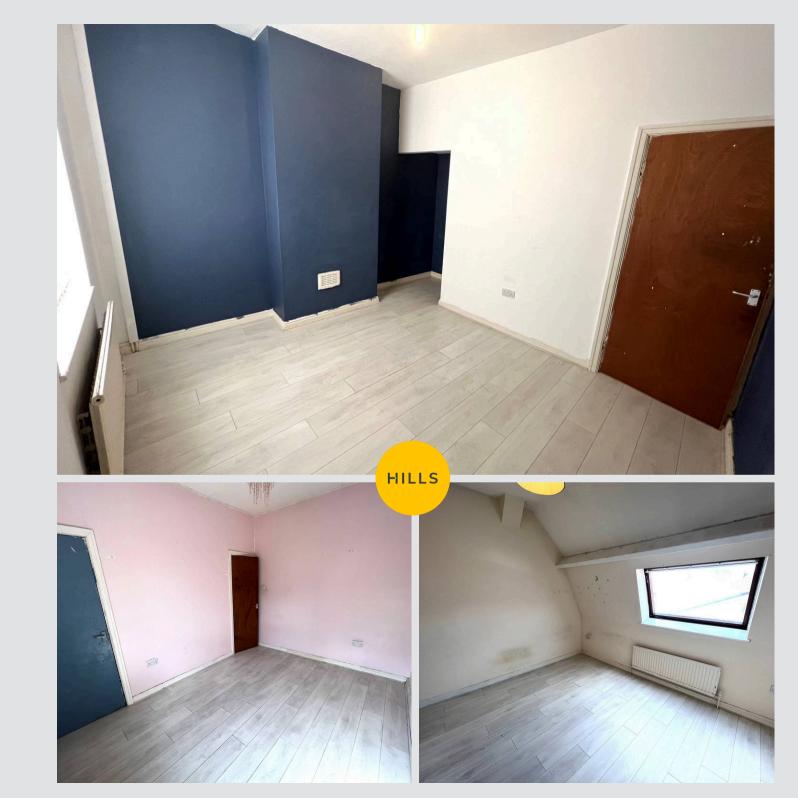

HILLS

**Lounge** 12' 2" x 11' 10" (3.72m x 3.60m)

**Kitchen** 11' 9" x 11' 8" (3.59m x 3.55m)

Bathroom 8' 3" x 4' 5" (2.52m x 1.35m)

Bedroom One 11' 10" x 11' 11" (3.60m x 3.62m)

**Bedroom Two** 11' 10" x 9' 1" (3.60m x 2.76m)

**Bedroom Three** 11' 1" x 9' 11" (3.37m x 3.03m)