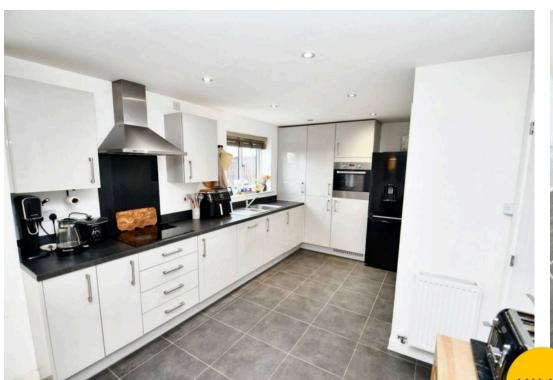

## Kitchen / Diner

21' 6" x 9' 10" (6.55m x 3.00m)

Featuring complementary wall and base units with integral hob, oven and dishwasher. Complete with a ceiling light point, ceiling spotlights, double glazed patio doors and wall mounted radiator. Fitted with tiled flooring.