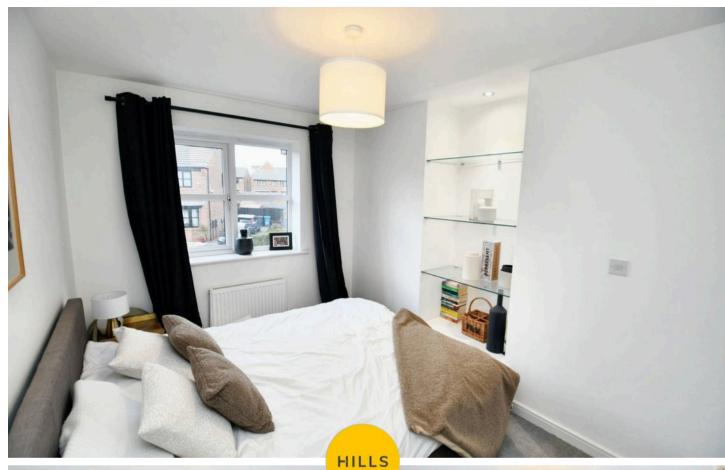

#### **Bedroom One**

9' 3" x 7' 5" (2.82m x 2.26m)

Complete with a ceiling light point, window and wall mounted radiator. Fitted with carpet flooring.

## **Bedroom Two**

13' 9" x 8' 0" (4.20m x 2.45m)

Complete with a ceiling light point, window and wall mounted radiator. Fitted with carpet flooring.

## **Bedroom Three**

10' 8" x 7' 9" (3.26m x 2.35m)

Complete with a ceiling light point, window and wall mounted radiator. Fitted with carpet flooring.

## **Bedroom Four**

10' 8" x 7' 7" (3.26m x 2.30m)

Complete with a ceiling light point, window and wall mounted radiator. Fitted with carpet flooring.