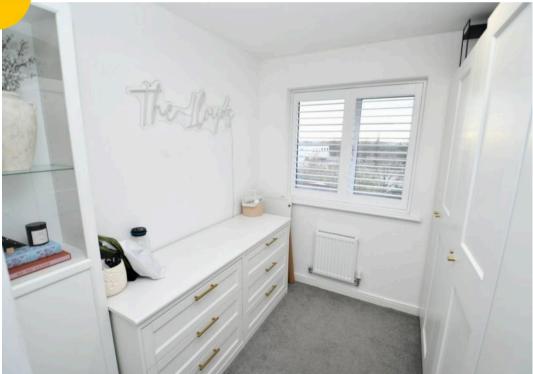

## **Bedroom Two**

13' 9" x 8' 0" (4.20m x 2.45m)

Complete with a ceiling light point, window and wall mounted radiator. Fitted with carpet flooring.

## **Bedroom Three**

10' 8" x 7' 9" (3.26m x 2.35m)

Complete with a ceiling light point, window and wall mounted radiator. Fitted with carpet flooring.

## **Bedroom Four**

10' 8" x 7' 7" (3.26m x 2.30m)

Complete with a ceiling light point, window and wall mounted radiator. Fitted with carpet flooring.