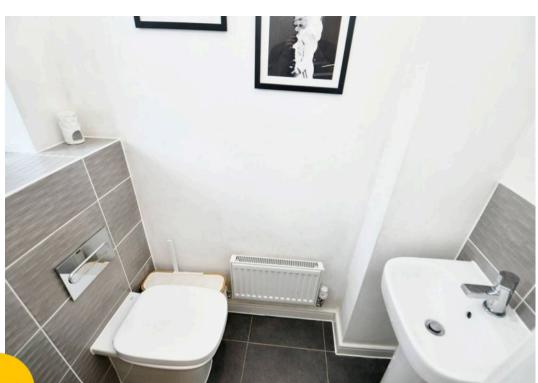

## **Downstairs W.C.**

5' 7" x 2' 11" (1.70m x 0.90m)

Featuring a two piece suite including a hand wash basin and W.C. Complete with a ceiling light point, double glazed window and tiled flooring.