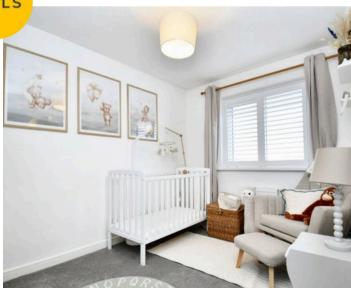

## **Bedroom Two**

13' 9" x 8' 0" (4.20m x 2.45m)

Complete with a ceiling light point, window and wall mounted radiator. Fitted with carpet flooring.

## **Bedroom Three**

10' 8" x 7' 9" (3.26m x 2.35m)

Complete with a ceiling light point, window and wall mounted radiator. Fitted with carpet flooring.

## **Bedroom Four**

10' 8" x 7' 7" (3.26m x 2.30m)

Complete with a ceiling light point, window and wall mounted radiator. Fitted with carpet flooring.