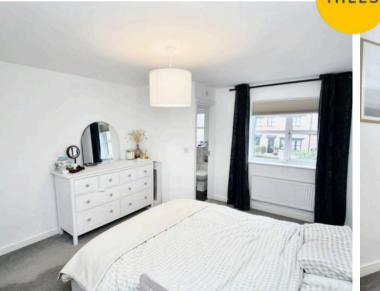

#### **Bedroom One**

9' 3" x 7' 5" (2.82m x 2.26m)

Complete with a ceiling light point, window and wall mounted radiator. Fitted with carpet flooring.