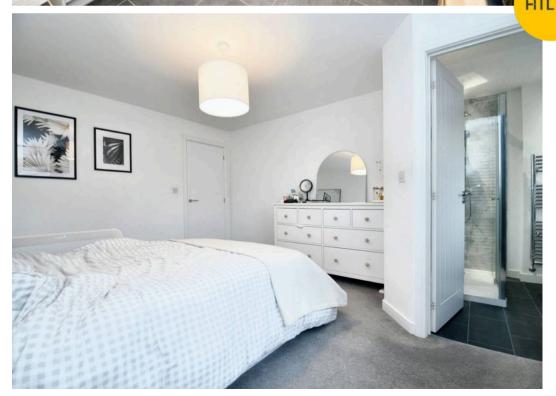

#### **Bedroom One**

9' 3" x 7' 5" (2.82m x 2.26m)

Complete with a ceiling light point, window and wall mounted radiator. Fitted with carpet flooring.

#### En suite

6' 6" x 6' 4" (1.97m x 1.94m)

Featuring a three piece suite including a shower cubicle, hand wash basin and W.C. Complete with a ceiling light point, window and part tiled walls.