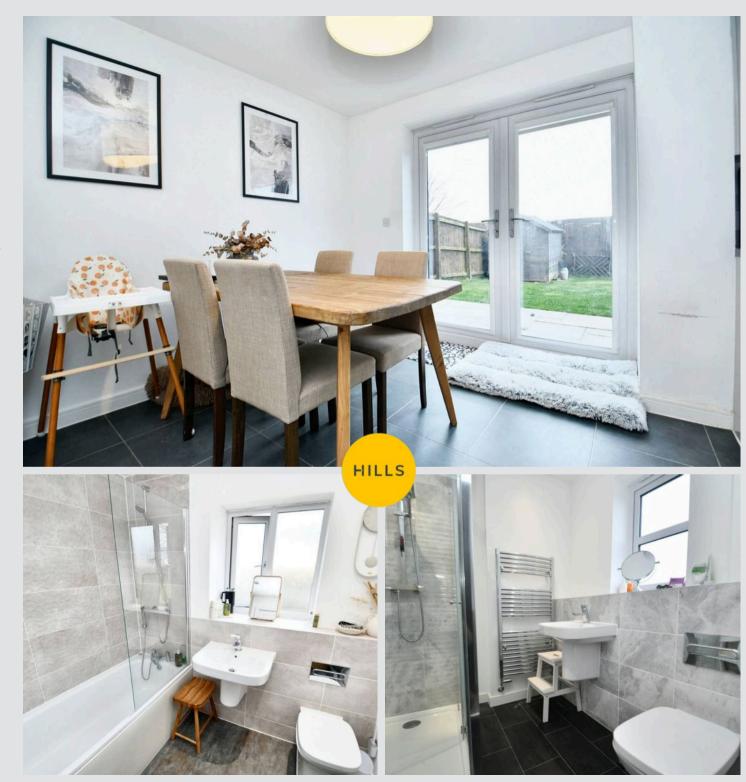

## Kitchen / Diner

21' 6" x 9' 10" (6.55m x 3.00m)

Featuring complementary wall and base units with integral hob, oven and dishwasher. Complete with a ceiling light point, ceiling spotlights, double glazed patio doors and wall mounted radiator. Fitted with tiled flooring.

## Bathroom

9' 3" x 7' 5" (2.82m x 2.26m)

Featuring a three piece suite including bath, hand wash basin and W.C. Complete with a ceiling light point, window and part tiled walls.