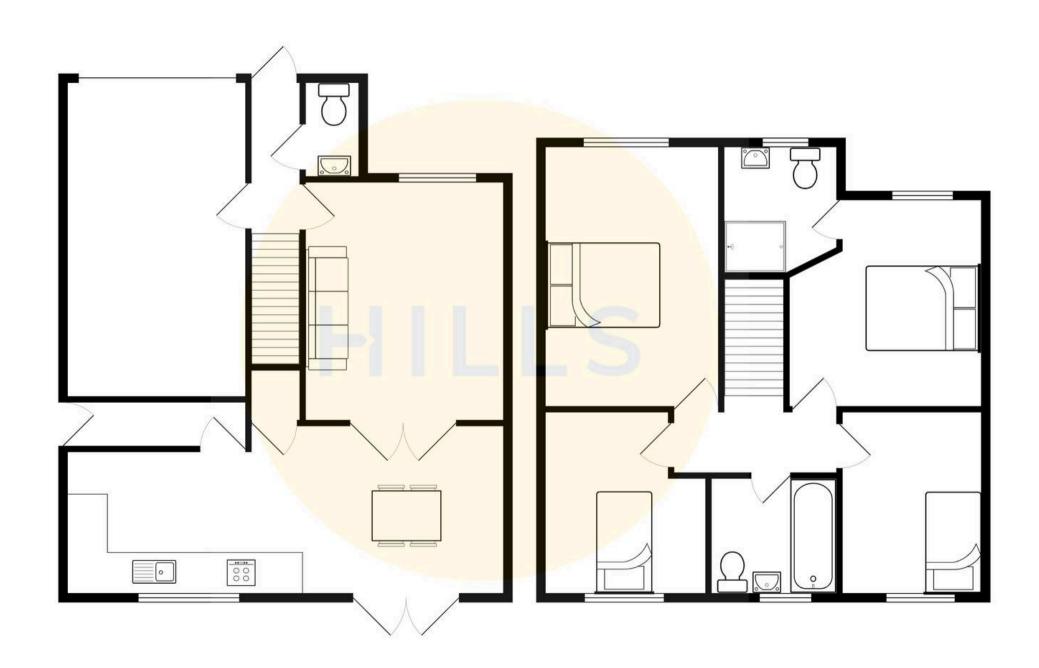

Tenure: Leasehold

- Fantastic Four Bedroom Detached Family Home
- Located on a Popular, Quiet Residential Estate
- Family Lounge and a Downstairs W/C
- Large Open Plan Kitchen Diner with Modern Units and Patio Doors to the Rear
- Benefits from a Separate Utility Room
- Four Generously-Sized Bedrooms, with an Ensuite to the Main Bedroom
- Stylish Three-Piece Family Bathroom
- Double Driveway and an Integral Garage for Off-Road Parking
- Sun Drenched Rear Garden with Laid-to-Lawn Grass and Paving, Not Overlooked to the Rear
- Within Easy Access of Salford Royal Hospital, Buile Hill Park and Local Schooling

## **Entrance Hallway**

Complete with a ceiling light point, wall mounted radiator and tiled flooring.

## Lounge

14' 5" x 11' 8" (4.40m x 3.55m)

Complete with a ceiling light point, double glazed window and wall mounted radiator. Fitted with tiled flooring.

## Kitchen / Diner

21' 6" x 9' 10" (6.55m x 3.00m)

Featuring complementary wall and base units with integral hob, oven and dishwasher. Complete with a ceiling light point, ceiling spotlights, double glazed patio doors and wall mounted radiator. Fitted with tiled flooring.

## **Utility Room**

7' 9" x 5' 9" (2.37m x 1.74m)

Featuring fitted units with space for a washing machine and dryer. Complete with a ceiling light point, wall mounted radiator and tiled flooring.

## **Downstairs W.C.**

5' 7" x 2' 11" (1.70m x 0.90m)

Featuring a two piece suite including a hand wash basin and W.C. Complete with a ceiling light point, double glazed window and tiled flooring.

## **Integrated Garage**

## Landing

#### **Bedroom One**

9' 3" x 7' 5" (2.82m x 2.26m)

Complete with a ceiling light point, window and wall mounted radiator. Fitted with carpet flooring.

#### En suite

6' 6" x 6' 4" (1.97m x 1.94m)

Featuring a three piece suite including a shower cubicle, hand wash basin and W.C. Complete with a ceiling light point, window and part tiled walls.

## **Bedroom Two**

13' 9" x 8' 0" (4.20m x 2.45m)

Complete with a ceiling light point, window and wall mounted radiator. Fitted with carpet flooring.

## **Bedroom Three**

10' 8" x 7' 9" (3.26m x 2.35m)

Complete with a ceiling light point, window and wall mounted radiator. Fitted with carpet flooring.

## **Bedroom Four**

10' 8" x 7' 7" (3.26m x 2.30m)

Complete with a ceiling light point, window and wall mounted radiator. Fitted with carpet flooring.

## Bathroom

9' 3" x 7' 5" (2.82m x 2.26m)

Featuring a three piece suite including bath, hand wash basin and W.C. Complete with a ceiling light point, window and part tiled walls.