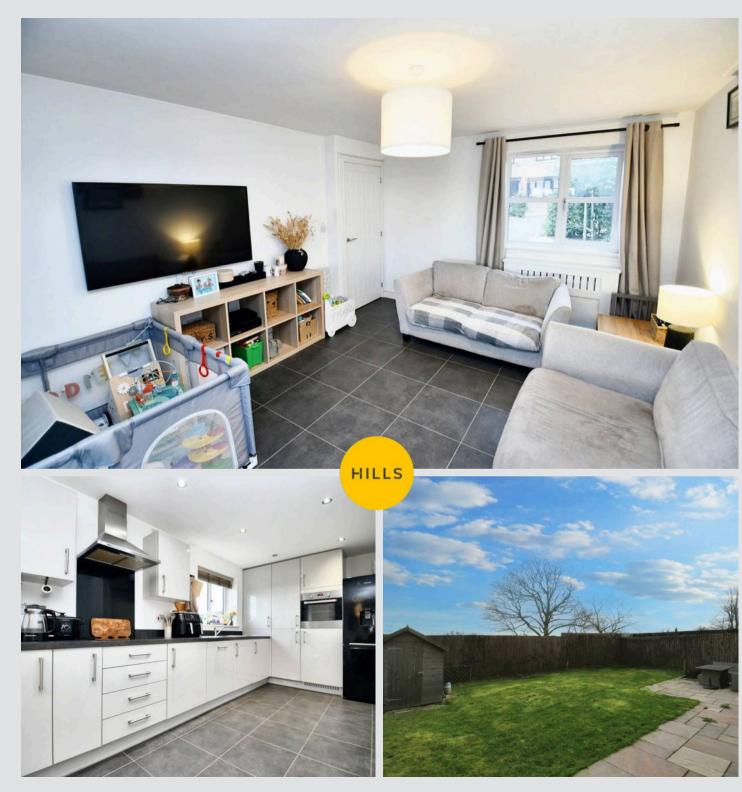

## Lounge

14' 5" x 11' 8" (4.40m x 3.55m)

Complete with a ceiling light point, double glazed window and wall mounted radiator. Fitted with tiled flooring.

## Kitchen / Diner

21' 6" x 9' 10" (6.55m x 3.00m)

Featuring complementary wall and base units with integral hob, oven and dishwasher. Complete with a ceiling light point, ceiling spotlights, double glazed patio doors and wall mounted radiator. Fitted with tiled flooring.