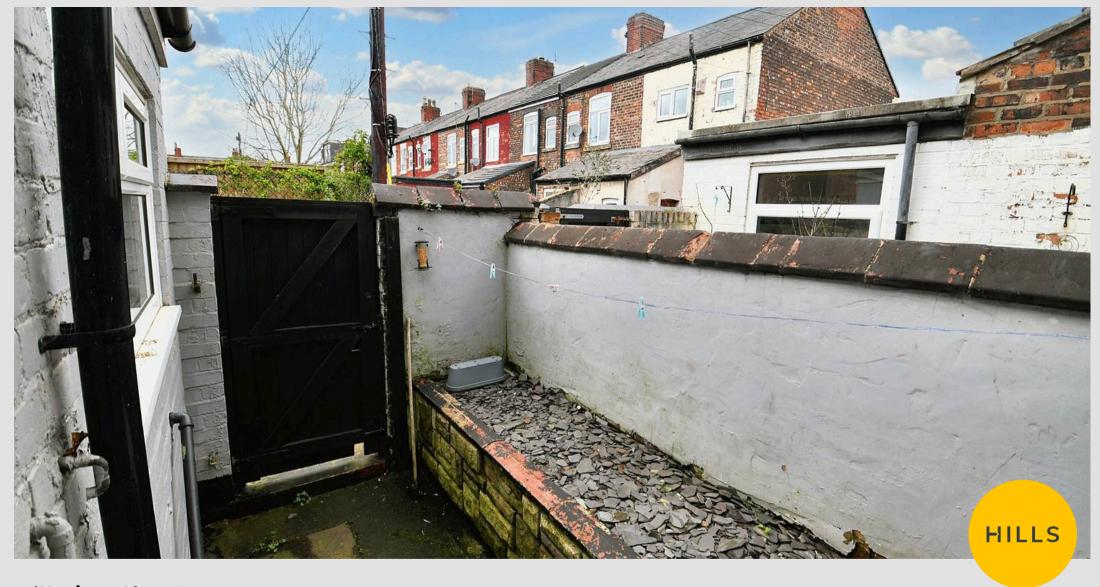

## External

To the rear of the property is a law maintenance courtyard garden.n.