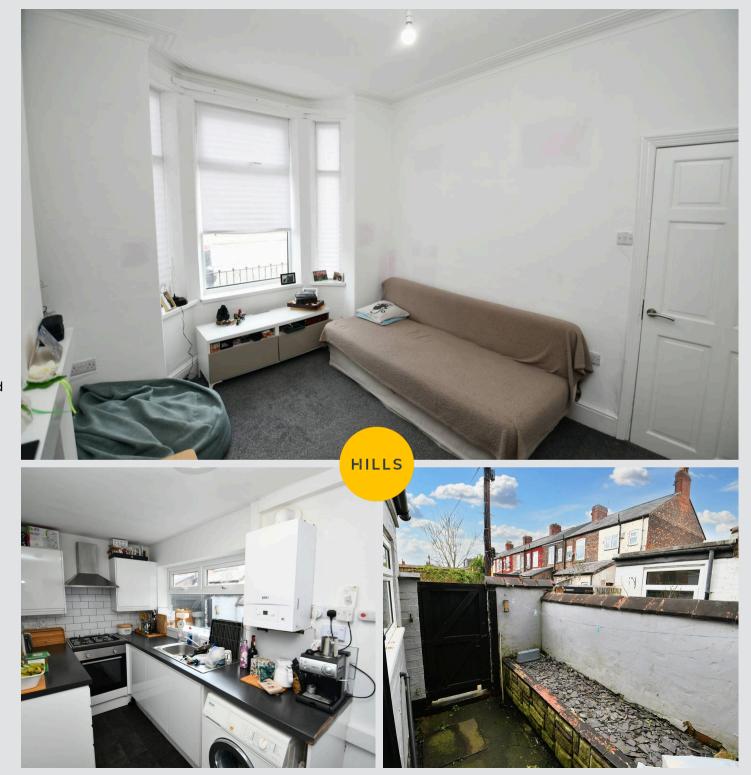

## **Reception Room One**

10' 7" x 10' 6" (3.22m x 3.20m)

Complete with a ceiling light point, double glazed bay window and wall mounted radiator. Fitted with carpet flooring.

#### Kitchen

14' 4" x 6' 0" (4.36m x 1.83m)

Featuring complementary fitted units with integral hob and oven. Complete with a ceiling light point, double glazed window and wall mounted radiator. Fitted with cushioned flooring.

## External

To the rear of the property is a law maintenance courtyard garden.n.