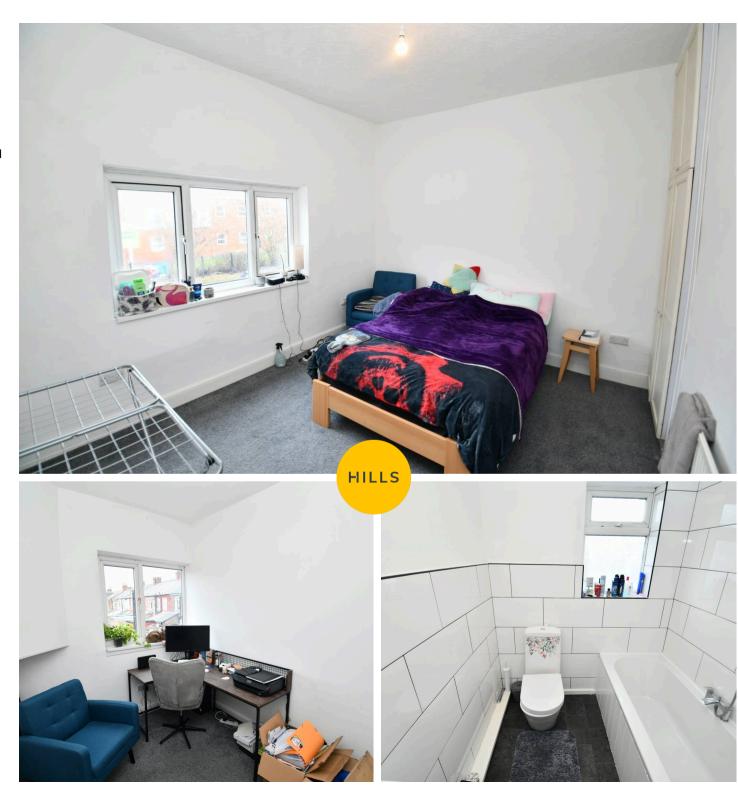

#### **Bedroom One**

12' 9" x 10' 6" (3.88m x 3.21m)

Complete with a ceiling light point, double glazed window and wall mounted radiator. Fitted with carpet flooring.

#### **Bedroom Two**

10' 11" x 7' 9" (3.34m x 2.37m)

Complete with a ceiling light point, double glazed bay window and wall mounted radiator. Fitted with carpet flooring.

# Bathroom

7' 10" x 5' 11" (2.38m x 1.80m)

Featuring a three piece suite including a bath with shower over, hand wash basin and W.C. Complete with a ceiling light point, double glazed window, tiled walls and cushioned flooring.