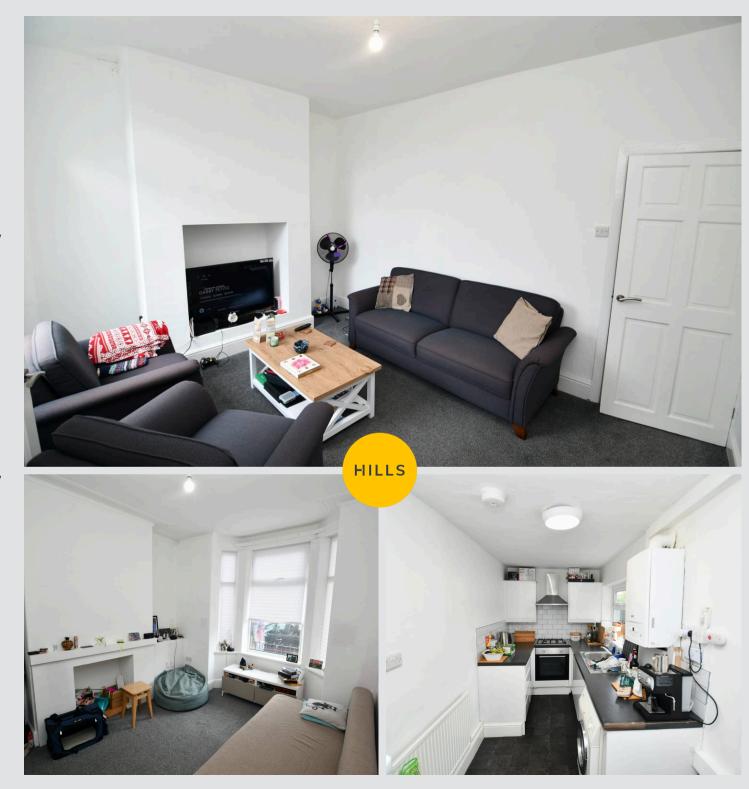

## **Reception Room One**

10' 7" x 10' 6" (3.22m x 3.20m)

Complete with a ceiling light point, double glazed bay window and wall mounted radiator. Fitted with carpet flooring.

# **Reception Room Two**

14' 0" x 10' 11" (4.26m x 3.32m)

Complete with a ceiling light point, double glazed window and wall mounted radiator. Fitted with carpet flooring.

#### Kitchen

14' 4" x 6' 0" (4.36m x 1.83m)

Featuring complementary fitted units with integral hob and oven. Complete with a ceiling light point, double glazed window and wall mounted radiator. Fitted with cushioned flooring.