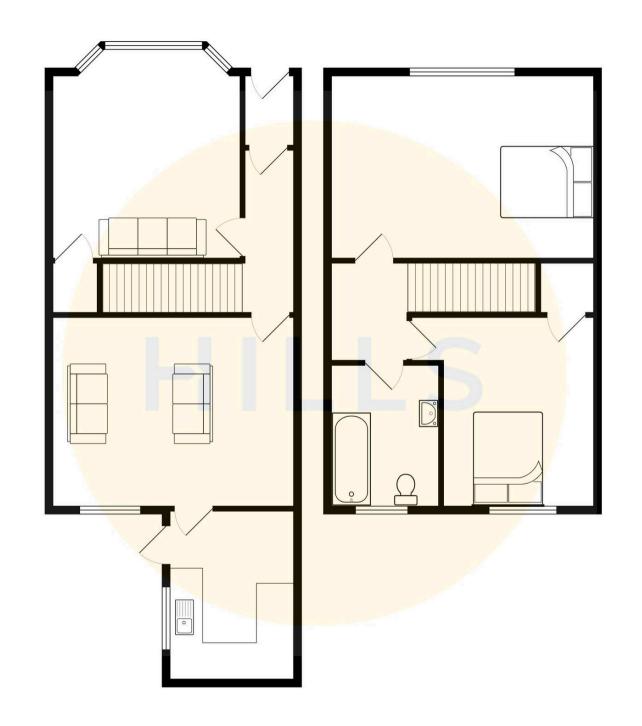

Tenure: Freehold

- Well-Presented, Two Bedroom End Terraced Property
- Bay-Fronted Lounge and a Spacious Dining Room
- Modern Fitted Kitchen
- Stylish Three-Piece Bathroom
- Two Double Bedrooms
- Low-Maintenance Courtyard Garden to the Rear
- Within Walking Distance of the University of Salford
- Close to Excellent Transport Links into Salford Quays, Media City and Manchester City Centre
- Ideal First Time Home or Investment
- Early Viewing is Essential!

## **Reception Room One**

10' 7" x 10' 6" (3.22m x 3.20m)

Complete with a ceiling light point, double glazed bay window and wall mounted radiator. Fitted with carpet flooring.

# **Reception Room Two**

14' 0" x 10' 11" (4.26m x 3.32m)

Complete with a ceiling light point, double glazed window and wall mounted radiator. Fitted with carpet flooring.

#### Kitchen

14' 4" x 6' 0" (4.36m x 1.83m)

Featuring complementary fitted units with integral hob and oven. Complete with a ceiling light point, double glazed window and wall mounted radiator. Fitted with cushioned flooring.

#### Landing

Complete with a ceiling light point and carpet flooring.

#### **Bedroom One**

12' 9" x 10' 6" (3.88m x 3.21m)

Complete with a ceiling light point, double glazed window and wall mounted radiator. Fitted with carpet flooring.

#### **Bedroom Two**

10' 11" x 7' 9" (3.34m x 2.37m)

Complete with a ceiling light point, double glazed bay window and wall mounted radiator. Fitted with carpet flooring.

# Bathroom

7' 10" x 5' 11" (2.38m x 1.80m)

Featuring a three piece suite including a bath with shower over, hand wash basin and W.C. Complete with a ceiling light point, double glazed window, tiled walls and cushioned flooring.