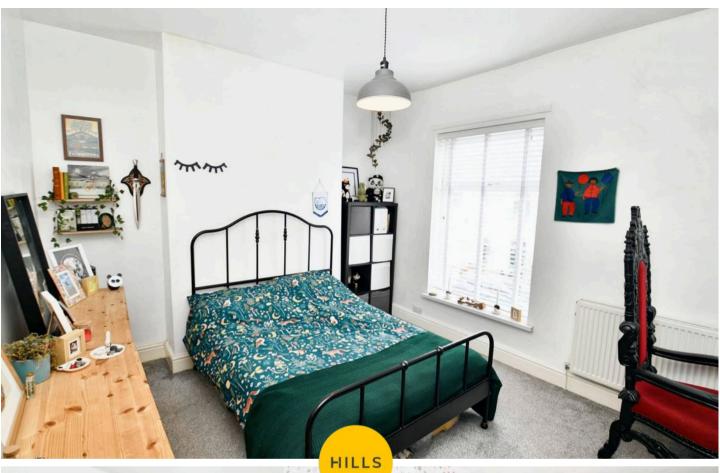

#### **Bedroom One**

Dimensions: 13' 10" x 11' 0" (4.221m x 3.360m). Complete with a ceiling light point, double glazed window to the front, wall-mounted radiator and carpeted floors.

#### **Bedroom Two**

Dimensions: 12' 0" x 8' 6" (3.658m x 2.579m). Complete with a ceiling light point, double glazed window to the rear, wall-mounted radiator and carpeted floors.