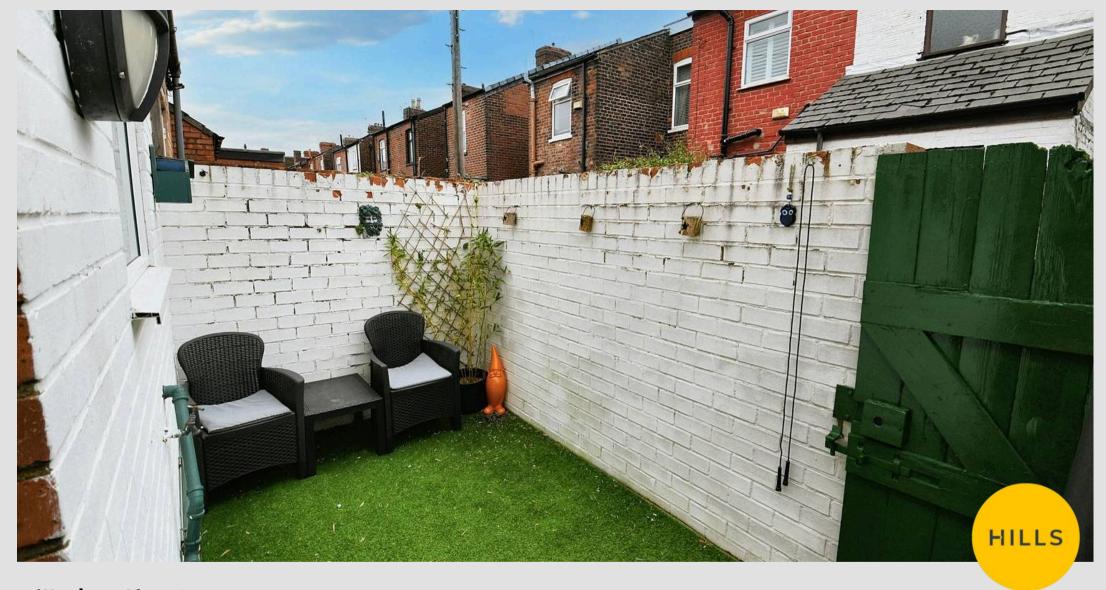

## Externally

To the rear of the property is a well-kept, low maintenance courtyard style garden with access to the rear.