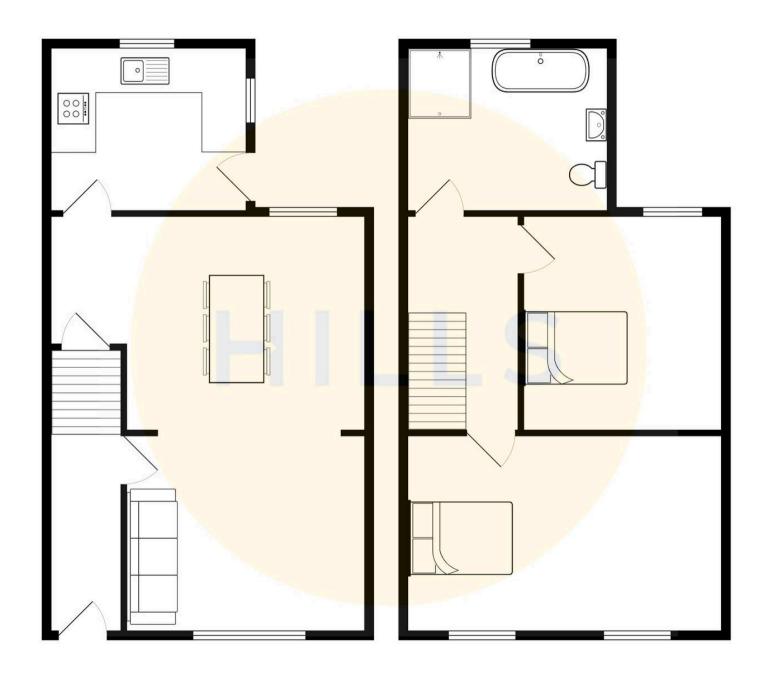

#### **Entrance Hallway**

A warm and welcoming entrance hallway complete with a ceiling light point, wall mounted radiator.

#### Lounge

Dimensions: 10' 5" x 11' 0" (3.18m x 3.35m). Featuring a media wall and electric fire. Complete with a ceiling light point, double glazed window and wall mounted radiator. Fitted with wood effect flooring.

## Dining room

Dimensions: 10' 9" x 11' 8" (3.276m x 3.568m). Complete with a ceiling light point, double glazed window to the rear, wall mounted radiator and wood effect floor. Access to a under stair storage cupboard.

#### Kitchen

Dimensions: 11' 1" x 10' 9" (3.39m x 3.276m). Fitted with a modern range of wall and base units with complimentary works surfaces and an integral stainless steel sink and drainer unit. Integrated four ring cooker, electric oven and extractor over. With space for a washing machine and fridge/freezer. Ceiling light point, wall-mounted radiator and cushioned flooring.

### Landing

Ceiling light point and carpeted floors. Access to all rooms.

#### **Bedroom One**

Dimensions: 13' 10" x 11' 0" (4.221m x 3.360m). Complete with a ceiling light point, double glazed window to the front, wall-mounted radiator and carpeted floors.

#### **Bedroom Two**

Dimensions: 12' 0" x 8' 6" (3.658m x 2.579m). Complete with a ceiling light point, double glazed window to the rear, wall-mounted radiator and carpeted floors.

## Bathroom

Dimensions: 9' 0" x 7' 4" (2.737m x 2.245m). Fitted with a stunning four piece suite comprising of a walk in shower, low level W.C, pedestal hand wash basin and a free standing bath. Complete with a ceiling light point, double glazed window to the rear, towel radiator, half tiled walls and tiled floor.