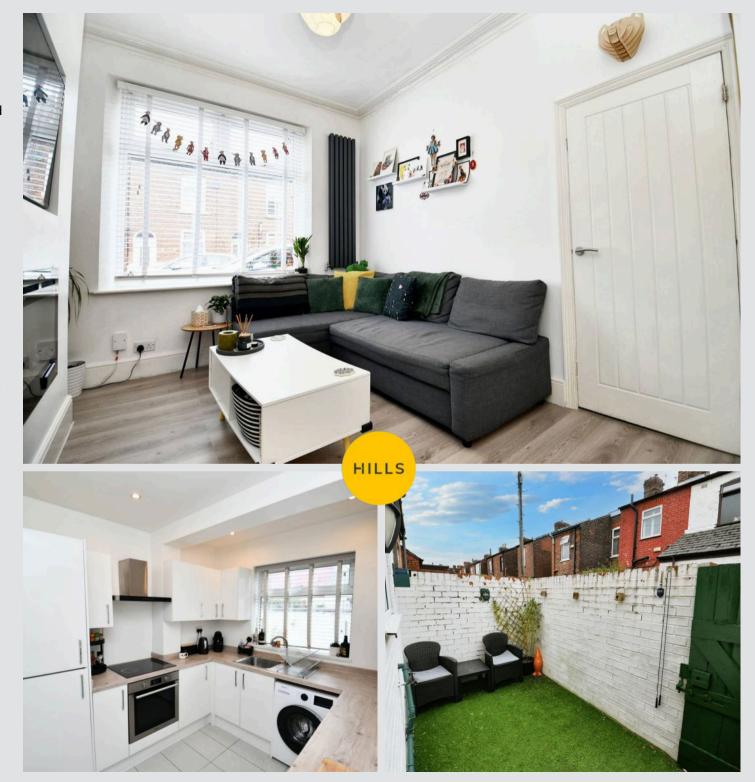

#### Lounge

Dimensions: 10' 5" x 11' 0" (3.18m x 3.35m). Featuring a media wall and electric fire. Complete with a ceiling light point, double glazed window and wall mounted radiator. Fitted with wood effect flooring.

#### Kitchen

Dimensions: 11' 1" x 10' 9" (3.39m x 3.276m). Fitted with a modern range of wall and base units with complimentary works surfaces and an integral stainless steel sink and drainer unit. Integrated four ring cooker, electric oven and extractor over. With space for a washing machine and fridge/freezer. Ceiling light point, wall-mounted radiator and cushioned flooring.

## Externally

To the rear of the property is a well-kept, low maintenance courtyard style garden with access to the rear.