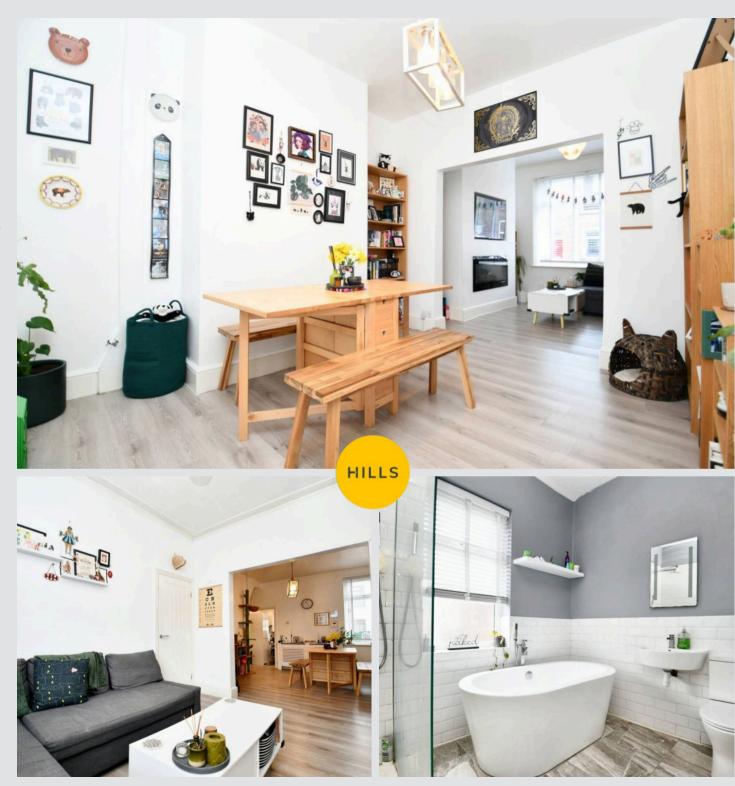

## Dining room

Dimensions: 10' 9" x 11' 8" (3.276m x 3.568m). Complete with a ceiling light point, double glazed window to the rear, wall mounted radiator and wood effect floor. Access to a under stair storage cupboard.

## Bathroom

Dimensions: 9' 0" x 7' 4" (2.737m x 2.245m). Fitted with a stunning four piece suite comprising of a walk in shower, low level W.C, pedestal hand wash basin and a free standing bath. Complete with a ceiling light point, double glazed window to the rear, towel radiator, half tiled walls and tiled floor.