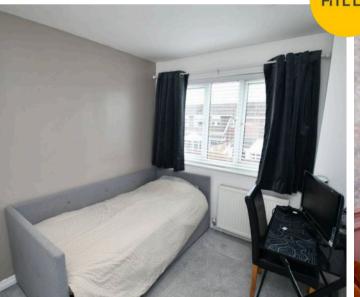

#### **Bedroom Three**

9' 7" x 5' 11" (2.91m x 1.80m)

Ceiling spotlights, double-glazed window and a wall-mounted radiator