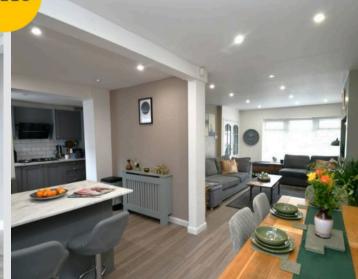

## **Lounge Diner**

24' 4" x 11' 1" (7.42m x 3.39m)

Ceiling spotlights, double-glazed bay window and a wall-mounted radiator

#### Kitchen

14' 1" x 5' 5" (4.29m x 1.66m)

Featuring modern fitted units with integral five ring hob, an oven and a dishwasher. Space for an american fridge freezer. Complete with ceiling spotlights, double-glazed window and a wall-mounted radiator