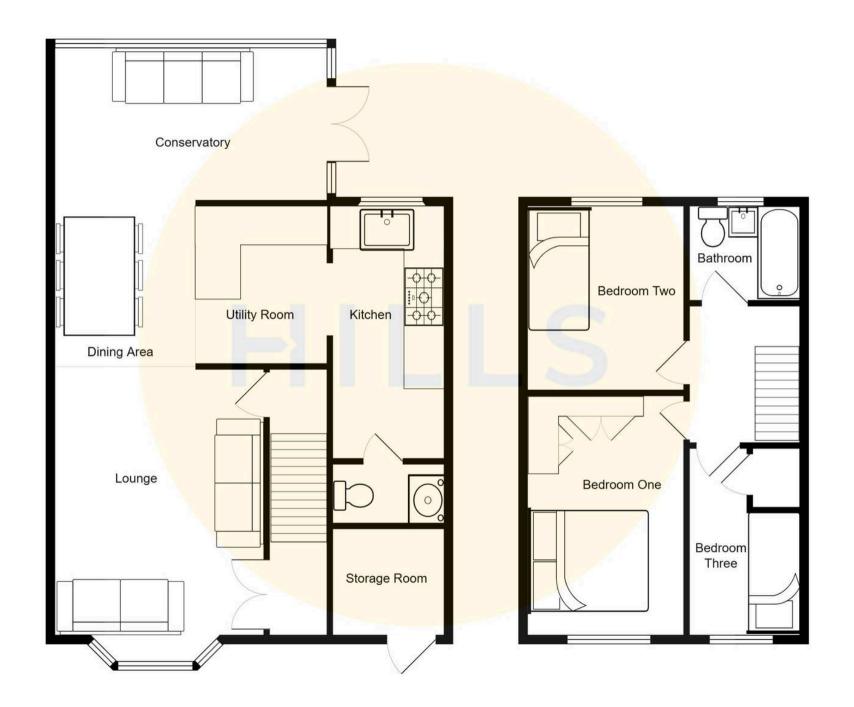

#### **Porch**

Ceiling spotlights and a wall-mounted radiator

## **Lounge Diner**

24' 4" x 11' 1" (7.42m x 3.39m)

Ceiling spotlights, double-glazed bay window and a wall-mounted radiator

## **Utility Room**

8' 7" x 6' 10" (2.61m x 2.08m)

Featuring modern fitted units with space for a washing machine. Complete with ceiling spotlights

#### Kitchen

14' 1" x 5' 5" (4.29m x 1.66m)

Featuring modern fitted units with integral five ring hob, an oven and a dishwasher. Space for an american fridge freezer. Complete with ceiling spotlights, double-glazed window and a wall-mounted radiator

## Landing

Ceiling spotlights and a double-glazed window

#### **Bedroom One**

13' 11" x 8' 3" (4.25m x 2.51m)

Ceiling spotlights, double-glazed window, a wall-mounted radiator and fitted furniture

#### **Bedroom Two**

10' 2" x 8' 2" (3.11m x 2.50m)

Ceiling spotlights, a double-glazed window and a wall-mounted radiator

#### **Bedroom Three**

9' 7" x 5' 11" (2.91m x 1.80m)

Ceiling spotlights, double-glazed window and a wall-mounted radiator

#### **Bathroom**

5' 10" x 5' 5" (1.78m x 1.66m)

Featuring a contemporary three-piece suite including bath with shower over, hand wash basin and W.C. Complete with ceiling spotlights, a double-glazed window and a heated towel rail