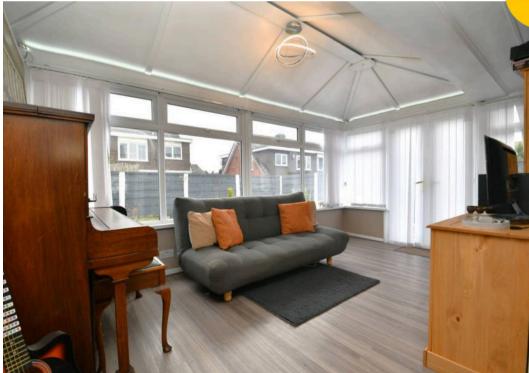

## **Lounge Diner**

24' 4" x 11' 1" (7.42m x 3.39m)

Ceiling spotlights, double-glazed bay window and a wall-mounted radiator