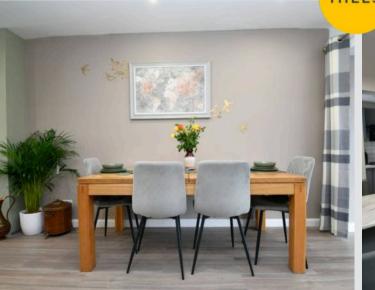

## **Lounge Diner**

24' 4" x 11' 1" (7.42m x 3.39m)

Ceiling spotlights, double-glazed bay window and a wall-mounted radiator