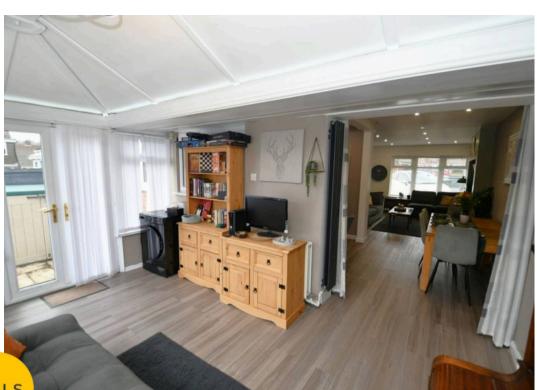

## **Lounge Diner**

24' 4" x 11' 1" (7.42m x 3.39m)

Ceiling spotlights, double-glazed bay window and a wall-mounted radiator