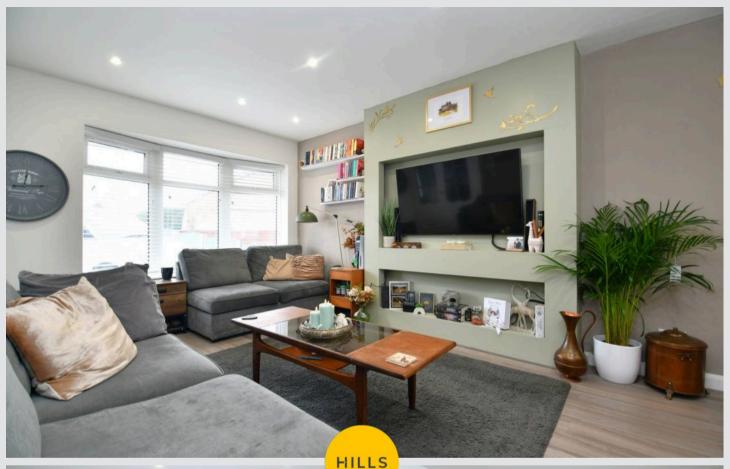

## **Lounge Diner**

24' 4" x 11' 1" (7.42m x 3.39m)

Ceiling spotlights, double-glazed bay window and a wall-mounted radiator