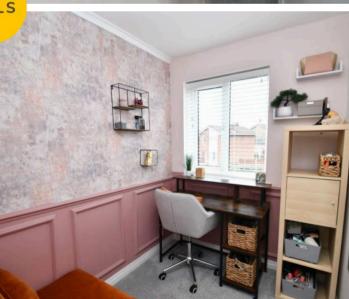

#### **Bedroom Three**

9' 7" x 5' 11" (2.91m x 1.80m)

Ceiling spotlights, double-glazed window and a wall-mounted radiator