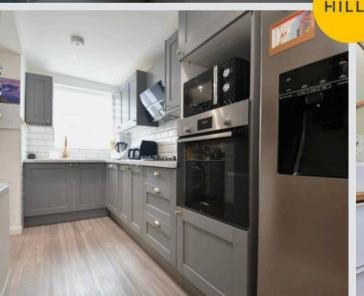

#### Kitchen

14' 1" x 5' 5" (4.29m x 1.66m)

Featuring modern fitted units with integral five ring hob, an oven and a dishwasher. Space for an american fridge freezer. Complete with ceiling spotlights, double-glazed window and a wall-mounted radiator