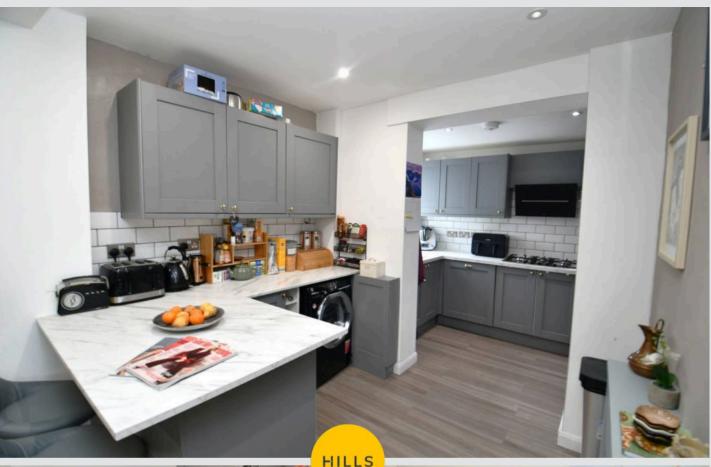

#### Kitchen

14' 1" x 5' 5" (4.29m x 1.66m)

Featuring modern fitted units with integral five ring hob, an oven and a dishwasher. Space for an american fridge freezer. Complete with ceiling spotlights, double-glazed window and a wall-mounted radiator