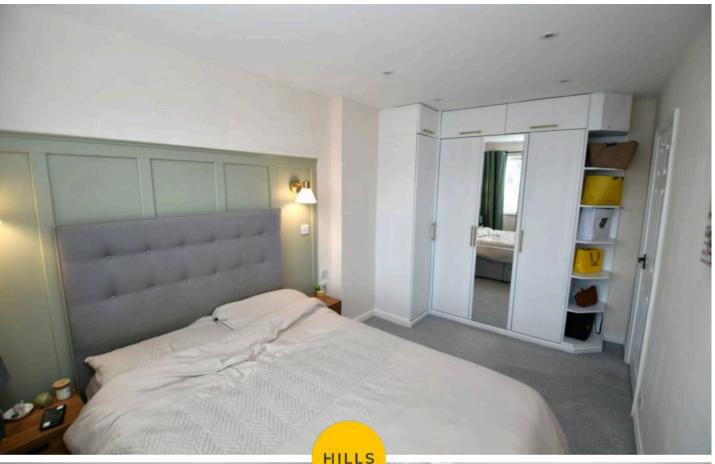

#### **Bedroom One**

13' 11" x 8' 3" (4.25m x 2.51m)

Ceiling spotlights, double-glazed window, a wall-mounted radiator and fitted furniture