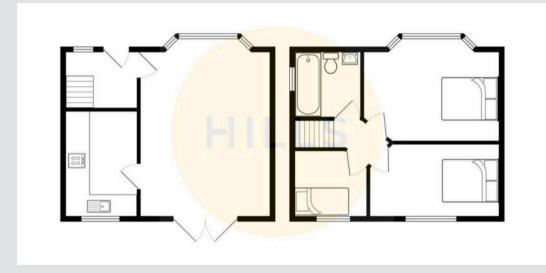

# **Entrance Hallway**

Complete with a ceiling light point, double glazed window and wall mounted radiator. Fitted with laminate flooring.

# Lounge / Diner

17' 6" x 10' 10" (5.34m x 3.31m)

Complete with a ceiling light point, double glazed bay window and wall mounted radiator. Fitted with patio doors and carpet flooring.

## Kitchen

10' 6" x 7' 8" (3.19m x 2.34m)

Featuring complementary fitted units with integral hob and oven. Complete with a ceiling light point, double glazed window and laminate flooring.

## Landing

Complete with a ceiling light point, double glazed window and laminate flooring.

#### **Bedroom One**

10' 10" x 9' 5" (3.29m x 2.86m)

Complete with a ceiling light point, double glazed bay window and wall mounted radiator. Fitted with carpet flooring.

## **Bedroom Two**

10' 10" x 7' 9" (3.29m x 2.37m)

Complete with a ceiling light point, double glazed bay window and wall mounted radiator. Fitted with carpet flooring.

## **Bedroom Three**

7' 10" x 7' 7" (2.38m x 2.32m)

Complete with a ceiling light point, double glazed bay window and wall mounted radiator. Fitted with carpet flooring.

#### **Bathroom**

7' 9" x 6' 0" (2.35m x 1.84m)

Featuring a three piece suite including a bath with shower over, hand wash basin and W.C. Complete with a ceiling light point, double glazed window and heated towel rail. Fitted with uPVC walls and laminate flooring.