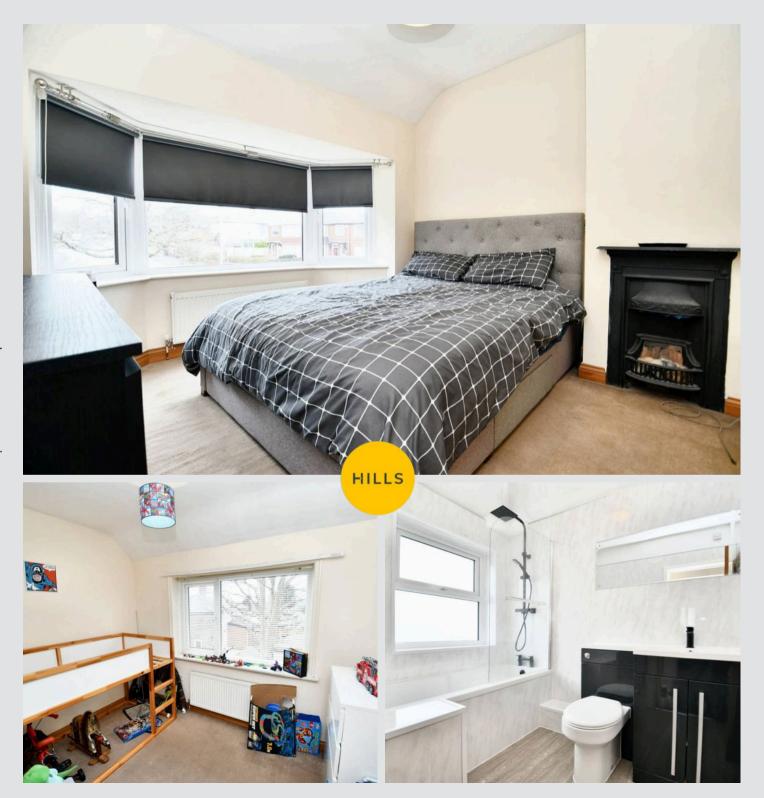

#### **Bedroom One**

10' 10" x 9' 5" (3.29m x 2.86m)

Complete with a ceiling light point, double glazed bay window and wall mounted radiator. Fitted with carpet flooring.

## **Bedroom Two**

10' 10" x 7' 9" (3.29m x 2.37m)

Complete with a ceiling light point, double glazed bay window and wall mounted radiator. Fitted with carpet flooring.

## **Bedroom Three**

7' 10" x 7' 7" (2.38m x 2.32m)

Complete with a ceiling light point, double glazed bay window and wall mounted radiator. Fitted with carpet flooring.

#### **Bathroom**

7' 9" x 6' 0" (2.35m x 1.84m)

Featuring a three piece suite including a bath with shower over, hand wash basin and W.C. Complete with a ceiling light point, double glazed window and heated towel rail. Fitted with uPVC walls and laminate flooring.