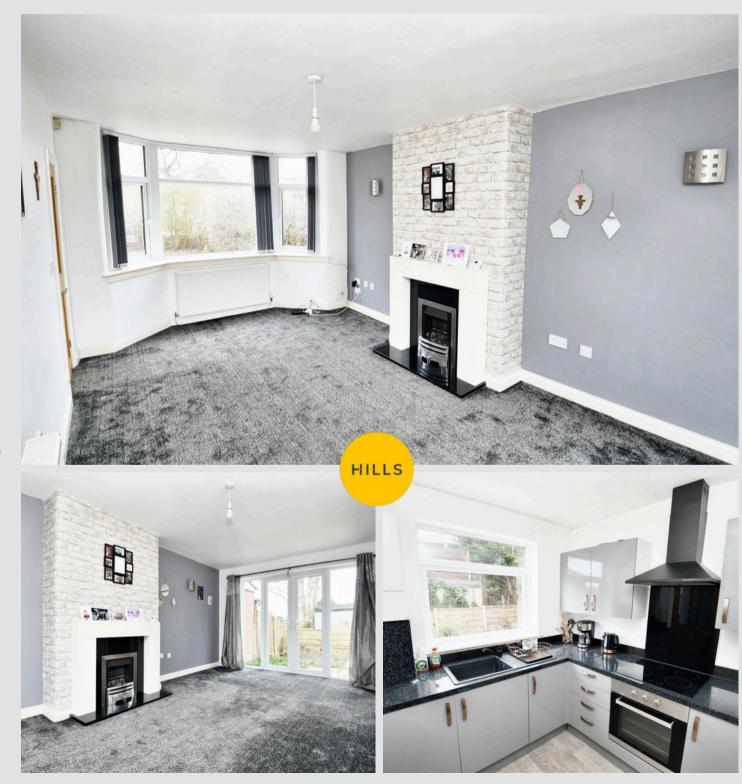

# Lounge / Diner

17' 6" x 10' 10" (5.34m x 3.31m)

Complete with a ceiling light point, double glazed bay window and wall mounted radiator. Fitted with patio doors and carpet flooring.

## Kitchen

10' 6" x 7' 8" (3.19m x 2.34m)

Featuring complementary fitted units with integral hob and oven. Complete with a ceiling light point, double glazed window and laminate flooring.