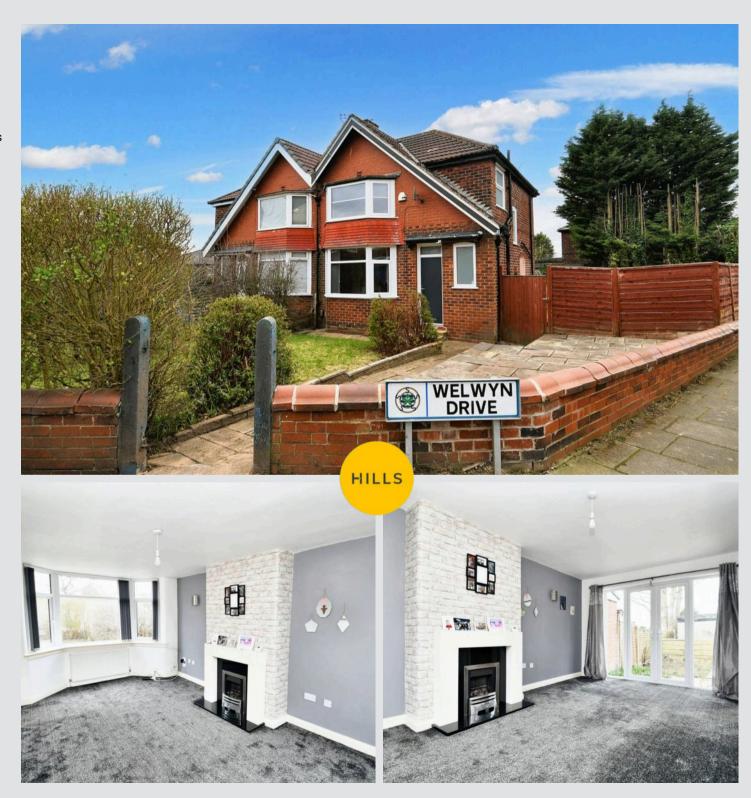

# 1 Welwyn Drive

Salford, Salford

\*\*Lovely Three Bedroom Semi-Detached Property Situated on a Quiet Residential Estate. Benefits from a Generous Corner Plot with the Potential to Extend Subject to Planning Permission (STPP)\*\* Council Tax band: B

Tenure: Freehold

- Lovely Three Bedroom Semi-Detached Property
- Situated on a Generous Corner Plot with the Potential to Extend Subject to Planning Permission (STPP)
- Bright Bay-Fronted Lounge Diner with Patio Doors to the Rear
- Modern Fitted Kitchen
- Three Well-Proportioned Bedrooms
- Modern Three-Piece Bathroom
- Gardens to the Front, Side and Rear
- Gated Driveway to the Rear Leading to the Garden
- Located on a Quiet Residential Estate, Close to Excellent Transport Links Throughout Manchester
- Close to Several Well-Kept Parks and Local Schooling

# Lounge / Diner

17' 6" x 10' 10" (5.34m x 3.31m)

Complete with a ceiling light point, double glazed bay window and wall mounted radiator. Fitted with patio doors and carpet flooring.