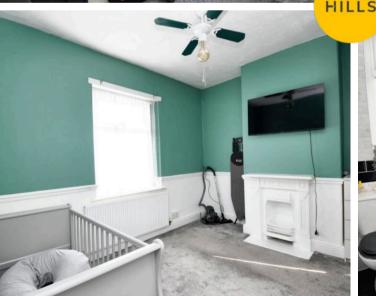

#### **Bedroom One**

34' 5" x 38' 8" (10.50m x 11.79m)

Featuring a iron fire surround with tiled hearth. Complete with a ceiling light point with fan, double glazed window and wall mounted radiator. Fitted with carpet flooring.