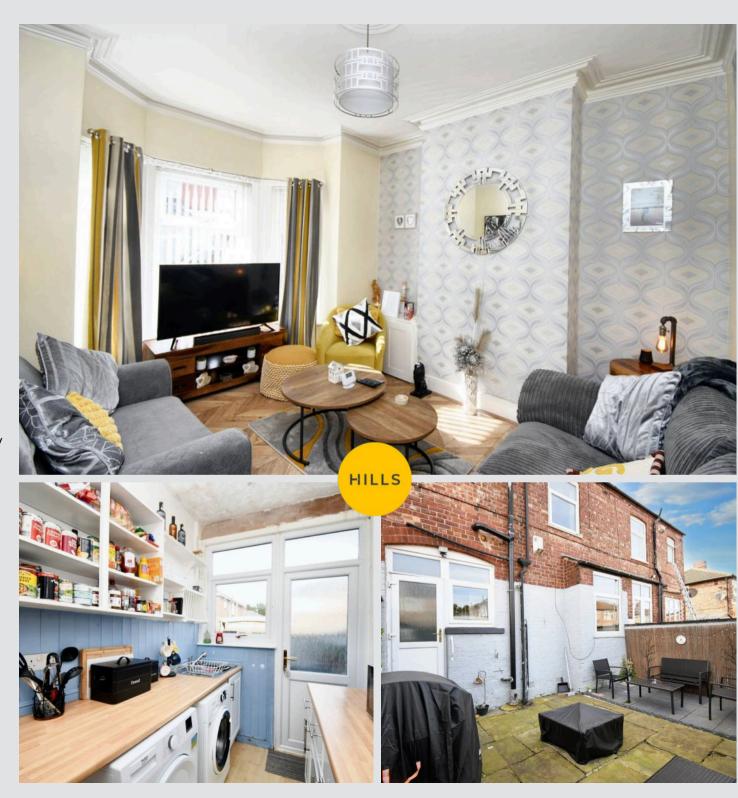

## **Reception Room One**

43' 4" x 38' 8" (13.22m x 11.79m)

Complete with a ceiling light point, double glazed bay window and wall mounted radiator. Fitted with laminate flooring.

#### Kitchen

20' 0" x 31' 0" (6.10m x 9.45m)

Featuring complementary wall and base units with integral stainless steel sink. Space or a washing machine and dryer. Complete with a ceiling light point, double glazed window and uPVC door. Fitted with laminate flooring.

## External

To the rear of the property is a York stone paved yard with paved seating area and gated rear access.