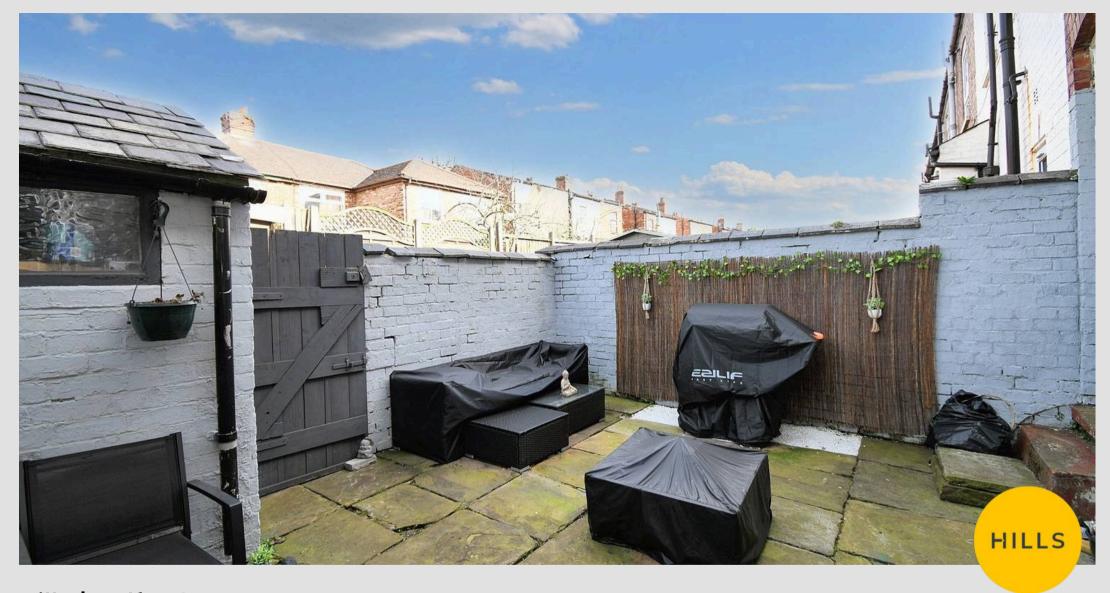

## External

To the rear of the property is a York stone paved yard with paved seating area and gated rear access.