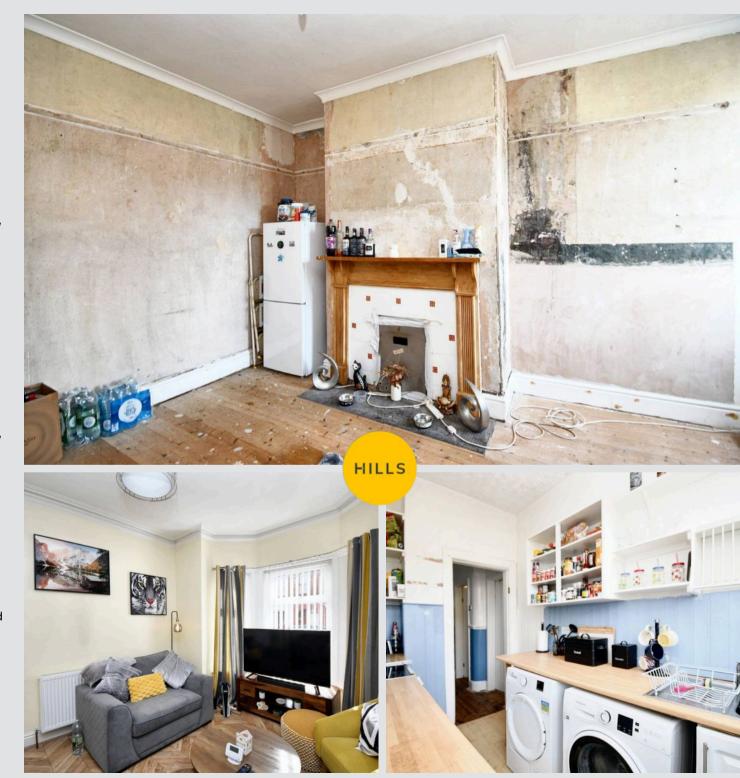

## **Reception Room One**

43' 4" x 38' 8" (13.22m x 11.79m)

Complete with a ceiling light point, double glazed bay window and wall mounted radiator. Fitted with laminate flooring.

#### Kitchen

20' 0" x 31' 0" (6.10m x 9.45m)

Featuring complementary wall and base units with integral stainless steel sink. Space or a washing machine and dryer. Complete with a ceiling light point, double glazed window and uPVC door. Fitted with laminate flooring.