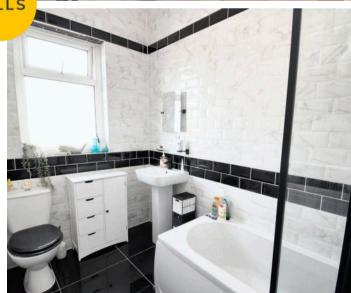

## Bathroom

19' 10" x 32' 8" (6.05m x 9.95m)

Featuring a three piece suite including a bath with shower over, hand wash basin and W.C. Complete with a ceiling light point, double glazed window and heated towel rail. Fitted with part tiled walls and tiled flooring.