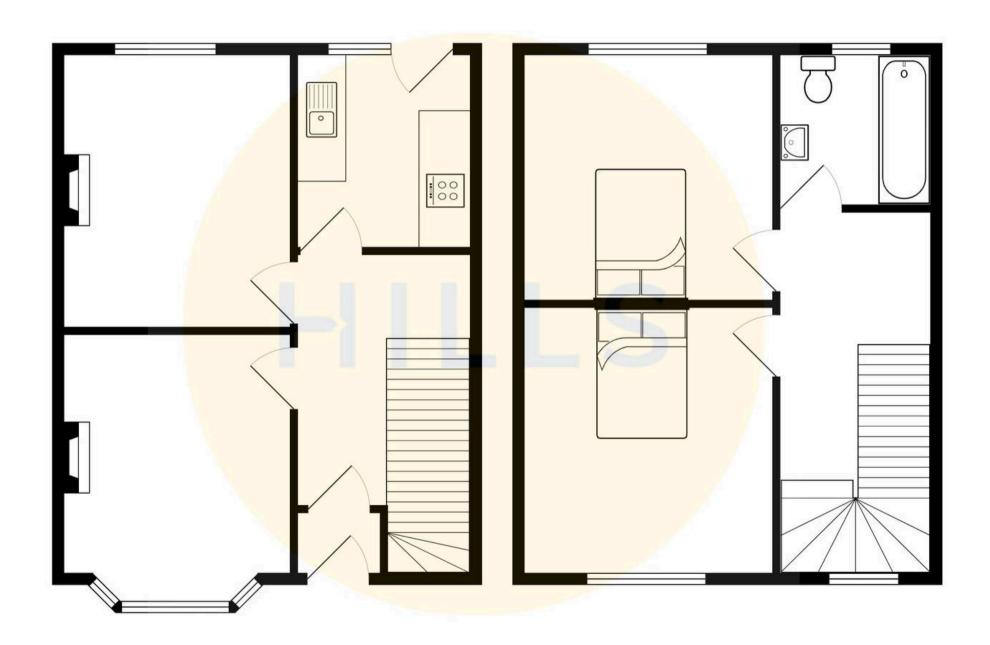

## **Entrance Hallway**

Entered via a hardwood front door. Complete with a ceiling light point, wall mounted radiator and storage under the stairs. Fitted with hardwood flooring.

## **Reception Room One**

43' 4" x 38' 8" (13.22m x 11.79m)

Complete with a ceiling light point, double glazed bay window and wall mounted radiator. Fitted with laminate flooring.

## **Reception Room Two**

36' 4" x 49' 8" (11.07m x 15.15m)

Complete with a ceiling light point, double glazed window and wall mounted radiator. Fitted with hardwood flooring. Boiler.

#### Kitchen

20' 0" x 31' 0" (6.10m x 9.45m)

Featuring complementary wall and base units with integral stainless steel sink. Space or a washing machine and dryer. Complete with a ceiling light point, double glazed window and uPVC door. Fitted with laminate flooring.

### Landing

Complete with a ceiling light point, double glazed window and carpet flooring.

#### **Bedroom One**

34' 5" x 38' 8" (10.50m x 11.79m)

Featuring a iron fire surround with tiled hearth. Complete with a ceiling light point with fan, double glazed window and wall mounted radiator. Fitted with carpet flooring.

#### **Bedroom Two**

31' 1" x 42' 4" (9.48m x 12.91m)

Complete with a ceiling light point with fan, double glazed window and wall mounted radiator. Fitted with carpet flooring.

## Bathroom

19' 10" x 32' 8" (6.05m x 9.95m)

Featuring a three piece suite including a bath with shower over, hand wash basin and W.C. Complete with a ceiling light point, double glazed window and heated towel rail. Fitted with part tiled walls and tiled flooring.