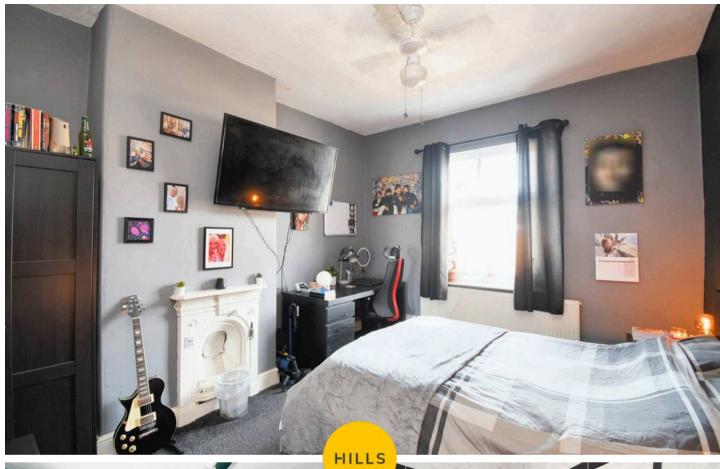

#### **Bedroom One**

34' 5" x 38' 8" (10.50m x 11.79m)

Featuring a iron fire surround with tiled hearth. Complete with a ceiling light point with fan, double glazed window and wall mounted radiator. Fitted with carpet flooring.

#### **Bedroom Two**

31' 1" x 42' 4" (9.48m x 12.91m)

Complete with a ceiling light point with fan, double glazed window and wall mounted radiator. Fitted with carpet flooring.