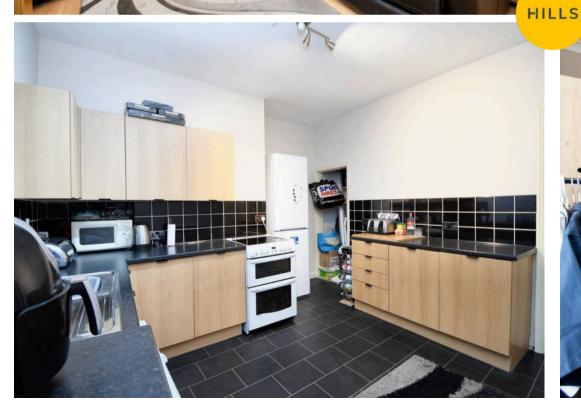

#### Kitchen

12' 2" x 11' 8" (3.71m x 3.56m)

Featuring complementary wall and base units with integral stainless steel sink. Space for a fridge freezer, cooker and dishwasher. Storage beneath the stairs. Complete a ceiling light point, double glazed window and wall mounted radiator. Fitted with hardwood door, part tiled walls and lino flooring.