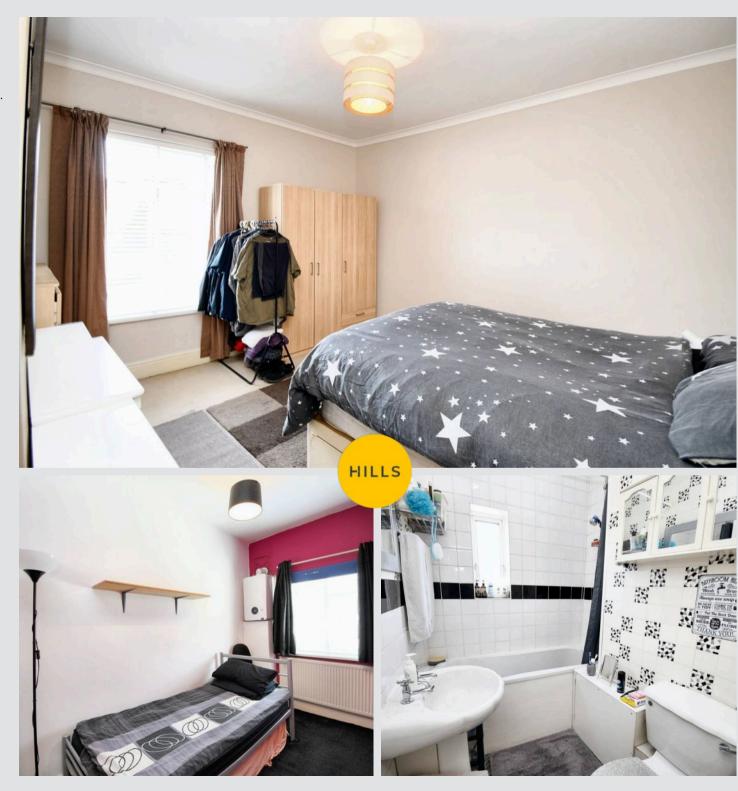

# **Bedroom One**

13' 4" x 12' 3" (4.06m x 3.73m)

Complete with a ceiling light point, double glazed window and wall mounted radiator. Fitted with carpet flooring.

#### **Bedroom Two**

11' 9" x 6' 1" (3.58m x 1.85m)

Complete with a ceiling light point, double glazed window and wall mounted radiator. Fitted with carpet flooring. Boiler and storage.

### **Bathroom**

6' 8" x 5' 6" (2.03m x 1.68m)

Featuring a three piece suite including bath with shower over, hand wash basin and W.C. Complete with a ceiling light point, double glazed window, part tiled walls and lino flooring.