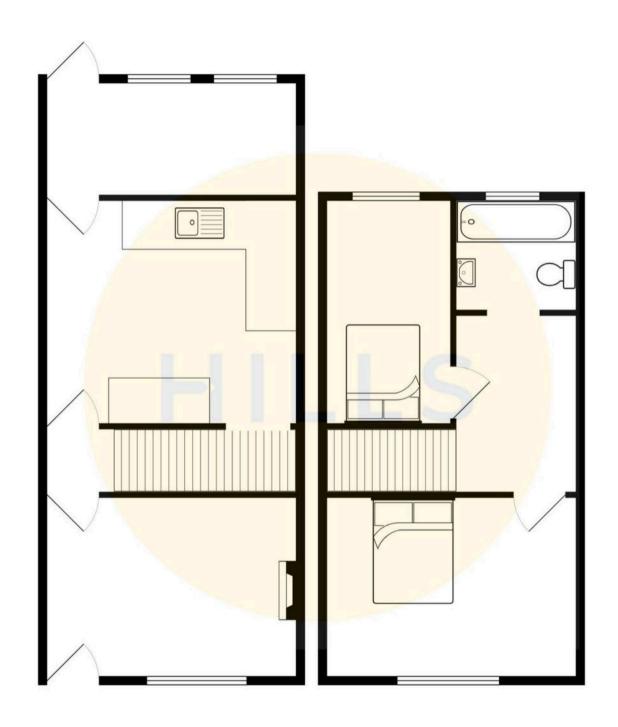

# Lounge

13' 4" x 12' 1" (4.06m x 3.68m)

Entered via a hardwood front door. Featuring an electric fireplace. Complete with a ceiling light point, double glazed window and wall mounted radiator. Fitted with laminate flooring.

#### Kitchen

12' 2" x 11' 8" (3.71m x 3.56m)

Featuring complementary wall and base units with integral stainless steel sink. Space for a fridge freezer, cooker and dishwasher. Storage beneath the stairs. Complete a ceiling light point, double glazed window and wall mounted radiator. Fitted with hardwood door, part tiled walls and lino flooring.

# Lean To

11' 0" x 5' 8" (3.35m x 1.73m)

Plumbing for a washer/dryer. Complete with a hardwood door, double glazed window and tiled flooring.

# Landing

Complete with two ceiling light points and carpet flooring. Fitted with carpet flooring.

# **Bedroom One**

13' 4" x 12' 3" (4.06m x 3.73m)

Complete with a ceiling light point, double glazed window and wall mounted radiator. Fitted with carpet flooring.

#### **Bedroom Two**

11' 9" x 6' 1" (3.58m x 1.85m)

Complete with a ceiling light point, double glazed window and wall mounted radiator. Fitted with carpet flooring. Boiler and storage.

### **Bathroom**

6' 8" x 5' 6" (2.03m x 1.68m)

Featuring a three piece suite including bath with shower over, hand wash basin and W.C. Complete with a ceiling light point, double glazed window, part tiled walls and lino flooring.