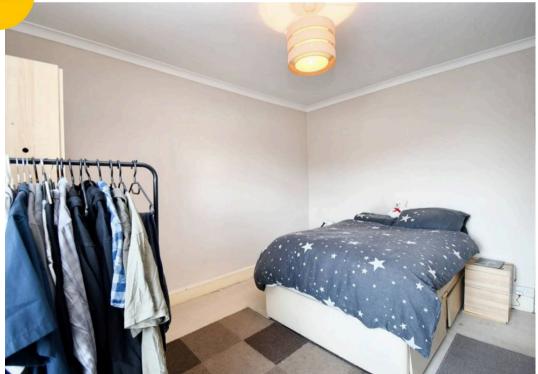

# **Bedroom One**

13' 4" x 12' 3" (4.06m x 3.73m)

Complete with a ceiling light point, double glazed window and wall mounted radiator. Fitted with carpet flooring.

#### **Bedroom Two**

11' 9" x 6' 1" (3.58m x 1.85m)

Complete with a ceiling light point, double glazed window and wall mounted radiator. Fitted with carpet flooring. Boiler and storage.