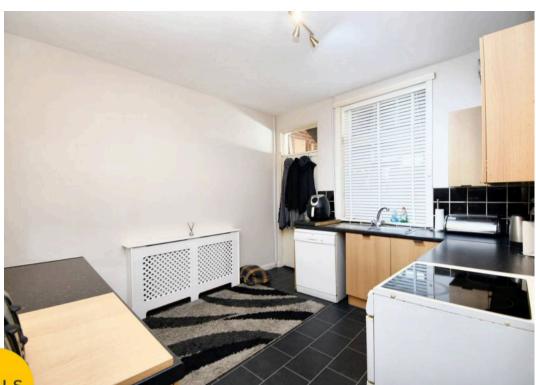

#### Kitchen

12' 2" x 11' 8" (3.71m x 3.56m)

Featuring complementary wall and base units with integral stainless steel sink. Space for a fridge freezer, cooker and dishwasher. Storage beneath the stairs. Complete a ceiling light point, double glazed window and wall mounted radiator. Fitted with hardwood door, part tiled walls and lino flooring.

# Lean To

11' 0" x 5' 8" (3.35m x 1.73m)

Plumbing for a washer/dryer. Complete with a hardwood door, double glazed window and tiled flooring.