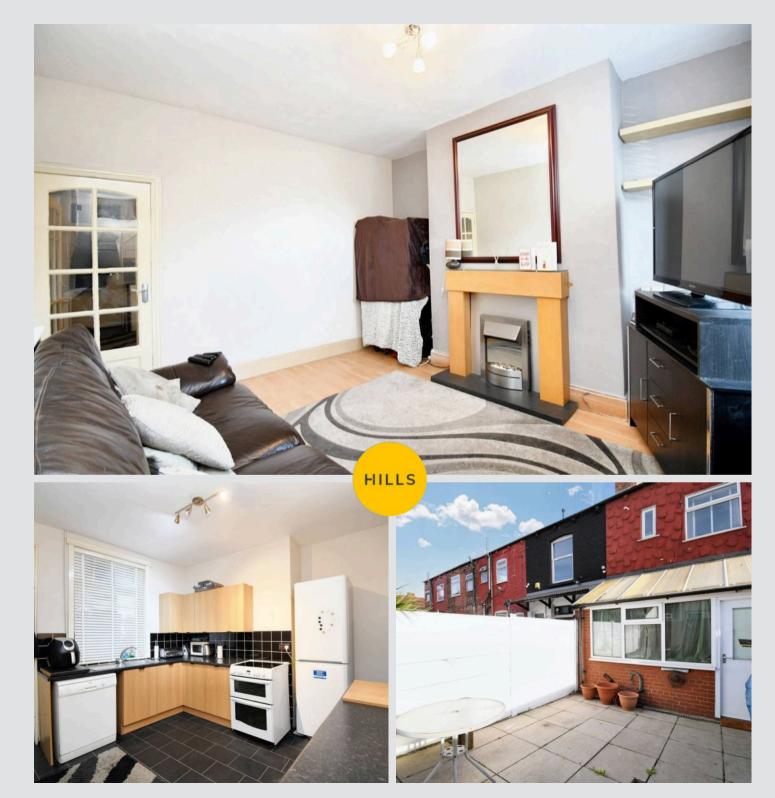

# Lounge

13' 4" x 12' 1" (4.06m x 3.68m)

Entered via a hardwood front door. Featuring an electric fireplace. Complete with a ceiling light point, double glazed window and wall mounted radiator. Fitted with laminate flooring.

#### Kitchen

12' 2" x 11' 8" (3.71m x 3.56m)

Featuring complementary wall and base units with integral stainless steel sink. Space for a fridge freezer, cooker and dishwasher. Storage beneath the stairs. Complete a ceiling light point, double glazed window and wall mounted radiator. Fitted with hardwood door, part tiled walls and lino flooring.

# Lean To

11' 0" x 5' 8" (3.35m x 1.73m)

Plumbing for a washer/dryer. Complete with a hardwood door, double glazed window and tiled flooring.