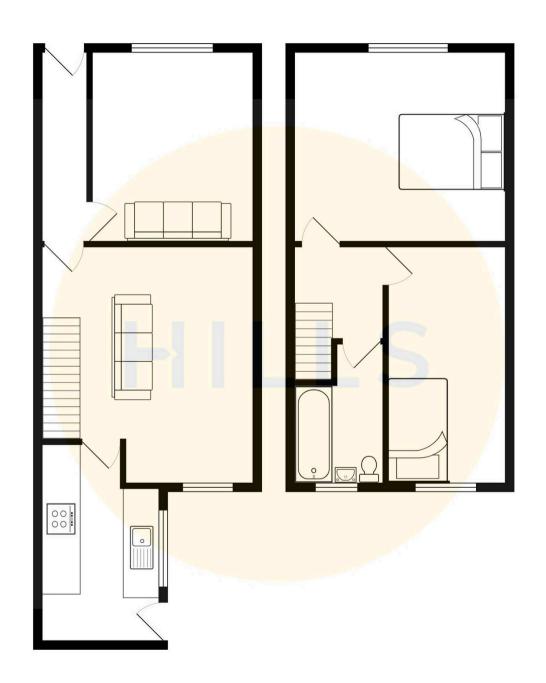

## Entrance Hallway

## Lounge

11' 2" x 9' 10" (3.40m x 3.00m)

# **Dining Room**

13' 2" x 13' 1" (4.01m x 3.99m)

#### Kitchen

10' 8" x 5' 10" (3.26m x 1.79m)

#### Landing

#### Bedroom One

13' 2" x 11' 3" (4.01m x 3.42m)

#### Bedroom Two

13' 1" x 7' 0" (3.99m x 2.14m)

#### Bathroom

7' 8" x 5' 9" (2.33m x 1.76m)