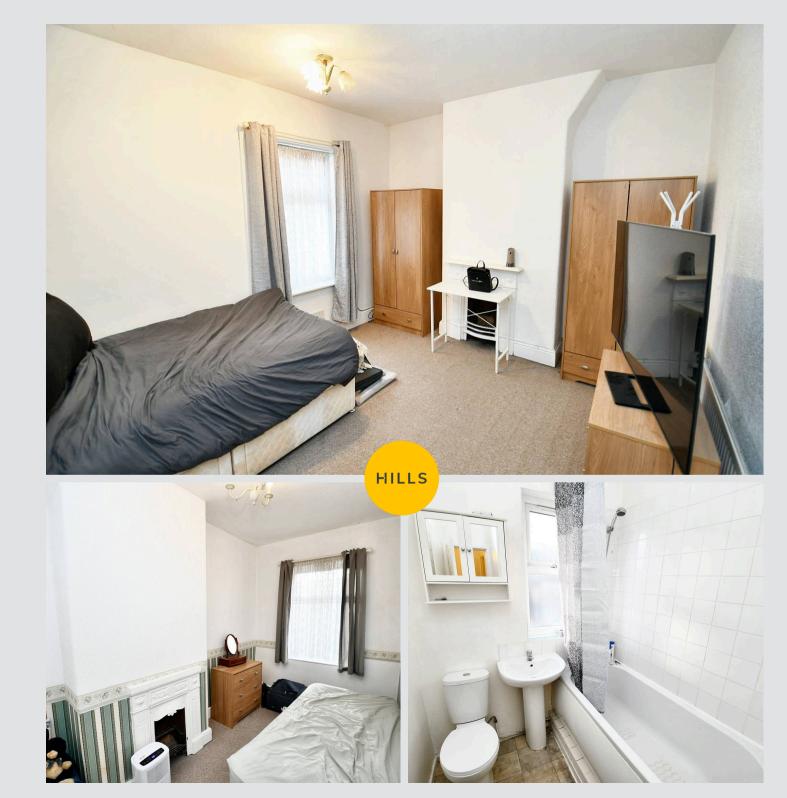

#### Landing

#### Bedroom One

13' 2" x 11' 3" (4.01m x 3.42m)

#### Bedroom Two

13' 1" x 7' 0" (3.99m x 2.14m)

#### Bathroom

7' 8" x 5' 9" (2.33m x 1.76m)