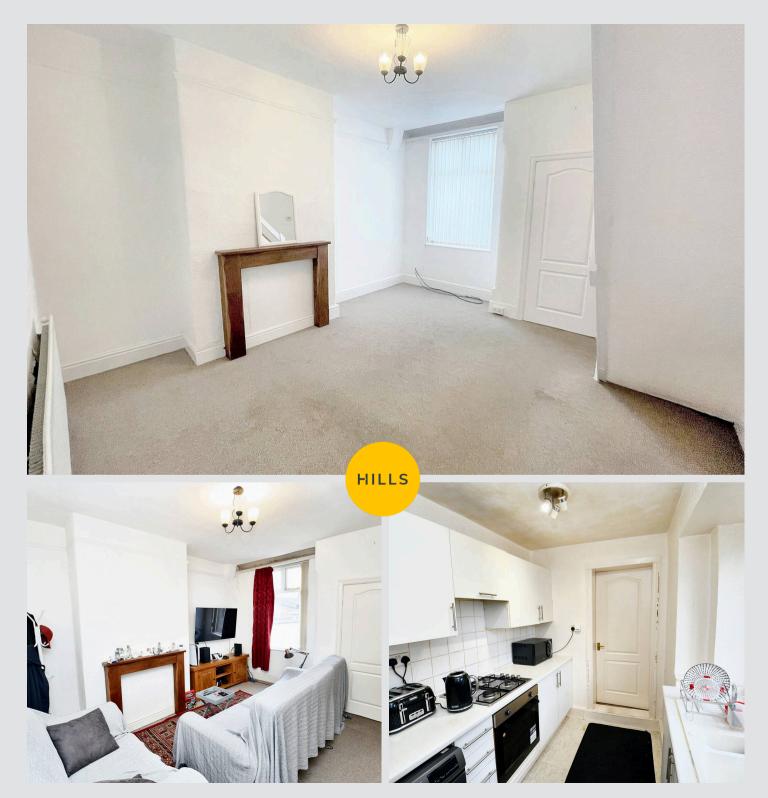

## Entrance Hallway

## Lounge

11' 2" x 9' 10" (3.40m x 3.00m)

# **Dining Room**

13' 2" x 13' 1" (4.01m x 3.99m)

#### Kitchen

10' 8" x 5' 10" (3.26m x 1.79m)