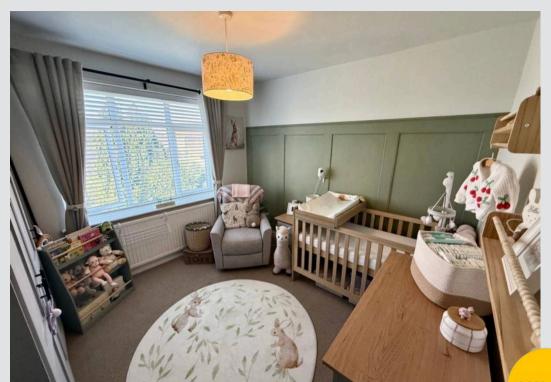

### Bedroom One

12' 2" x 10' 6" (3.70m x 3.20m)

#### **Bedroom Two**

10' 6" x 10' 2" (3.20m x 3.10m)

#### **Bedroom Three**

6' 7" x 5' 11" (2.00m x 1.80m)