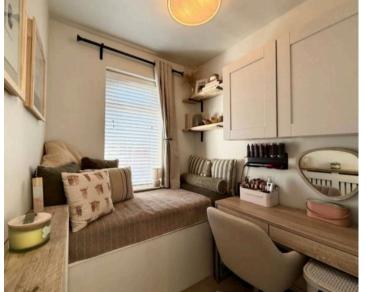

### Bedroom One

12' 2" x 10' 6" (3.70m x 3.20m)

#### **Bedroom Two**

10' 6" x 10' 2" (3.20m x 3.10m)

#### **Bedroom Three**

6' 7" x 5' 11" (2.00m x 1.80m)