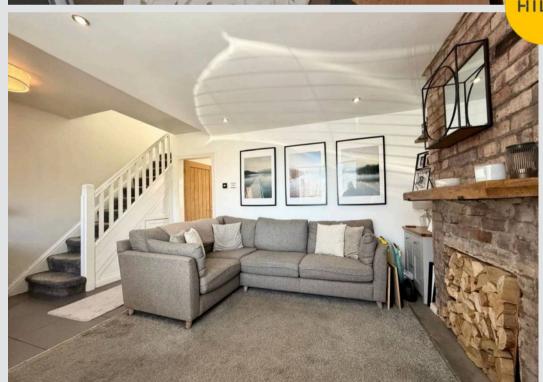

TO EXTEND. On the ground floor the property offers an spacious lounge, a modern fitted kitchen with breakfast bar, and a utility room. On the first floor there are three bedrooms and Council Tax band: B

Tenure: Leasehold

- BEAUTIFULLY PRESENTED SEMI DETACHED HOUSE
- LARGE CORNER PLOT
- THREE BEDROOMS
- MODERN KITCHEN AND BATHROOM
- GAS CENTRAL HEATING AND UPVC DOUBLE GLAZING
- DRIVEWAY FOR PARKING
- SUMMER HOUSE





## Lounge

16' 9" x 12' 2" (5.10m x 3.70m)

## Kitchen and Dining Area

16' 9" x 10' 2" (5.10m x 3.10m)

## **Utility Room**

6' 7" x 5' 11" (2.00m x 1.80m)

### Bedroom One

12' 2" x 10' 6" (3.70m x 3.20m)

#### **Bedroom Two**

10' 6" x 10' 2" (3.20m x 3.10m)

#### **Bedroom Three**

6' 7" x 5' 11" (2.00m x 1.80m)

#### Bathroom

5' 11" x 5' 11" (1.80m x 1.80m)



















# Hills Swinton | Salfords Estate Agent

4 Pendlebury Road, Swinton - M27 4AR

0161 794 2888

swinton@hills.agency

www.hills.agency/



THE PROPERTY MISDESCRIPTIONS ACT 1991 The Agent has not tested any apparatus, equipment, fixtures and fittings or services and so cannot verify that they are in working order or fit for the purpose. A Buyer is advised to obtain verification from their Solicitor or Surveyor. References to the Tenure of a Property are based on information supplied by the Seller. The Agent has not had sight of the title documents. A Buyer is advised to obtain verification from their Solicitor. You are advised to check the availability of this property before travelling any distance to view. Every effort and precaution has been made to ensure these particulars are cor