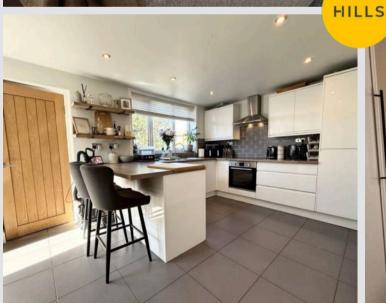

29 Lawn Drive, Swinton Manchester

HILLS

# 29 Lawn Drive

Swinton, Manchester

A BEAUTIFULLY PRESENTED SEMI DETACHED HOUSE ON A LARGE CORNER PLOT WITH POTENTIAL TO EXTEND. On the ground floor the property offers an spacious lounge, a modern fitted kitchen with breakfast bar, and a utility room. On the first floor there are three bedrooms and Council Tax band: B

Tenure: Leasehold

- BEAUTIFULLY PRESENTED SEMI DETACHED HOUSE
- LARGE CORNER PLOT
- THREE BEDROOMS
- MODERN KITCHEN AND BATHROOM
- GAS CENTRAL HEATING AND UPVC DOUBLE GLAZING
- DRIVEWAY FOR PARKING
- SUMMER HOUSE





## Lounge

16' 9" x 12' 2" (5.10m x 3.70m)

## Kitchen and Dining Area

16' 9" x 10' 2" (5.10m x 3.10m)

## **Utility Room**

6' 7" x 5' 11" (2.00m x 1.80m)

### Bedroom One

12' 2" x 10' 6" (3.70m x 3.20m)

#### **Bedroom Two**

10' 6" x 10' 2" (3.20m x 3.10m)

#### **Bedroom Three**

6' 7" x 5' 11" (2.00m x 1.80m)

#### Bathroom

5' 11" x 5' 11" (1.80m x 1.80m)



















# Hills Swinton | Salfords Estate Agent

4 Pendlebury Road, Swinton - M27 4AR

0161 794 2888

swinton@hills.agency

www.hills.agency/



THE PROPERTY MISDESCRIPTIONS ACT 1991 The Agent has not tested any apparatus, equipment, fixtures and fittings or services and so cannot verify that they are in working order or fit for the purpose. A Buyer is advised to obtain verification from their Solicitor or Surveyor. R