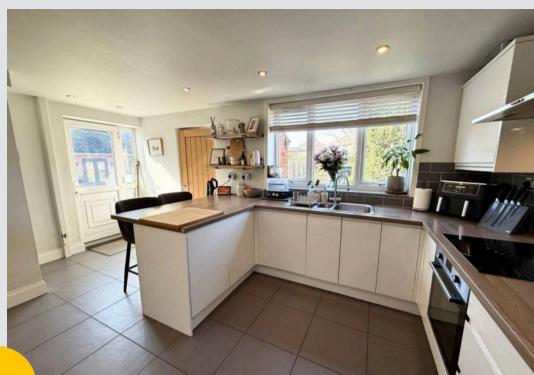

L TO EXTEND. On the ground floor the property offers an spacious lounge, a modern fitted kitchen with breakfast bar, and a utility room. On the first floor there are three bedrooms and Council Tax band: B

Tenure: Leasehold

- BEAUTIFULLY PRESENTED SEMI DETACHED HOUSE
- LARGE CORNER PLOT
- THREE BEDROOMS
- MODERN KITCHEN AND BATHROOM
- GAS CENTRAL HEATING AND UPVC DOUBLE GLAZING
- DRIVEWAY FOR PARKING
- SUMMER HOUSE





## Lounge

16' 9" x 12' 2" (5.10m x 3.70m)

## Kitchen and Dining Area

16' 9" x 10' 2" (5.10m x 3.10m)

## **Utility Room**

6' 7" x 5' 11" (2.00m x 1.80m)

### Bedroom One

12' 2" x 10' 6" (3.70m x 3.20m)

#### **Bedroom Two**

10' 6" x 10' 2" (3.20m x 3.10m)

#### **Bedroom Three**

6' 7" x 5' 11" (2.00m x 1.80m)

#### Bathroom

5' 11" x 5' 11" (1.80m x 1.80m)



















# Hills Swinton | Salfords Estate Agent

4 Pendlebury Road, Swinton - M27 4AR

0161 794 2888

swinton@hills.agency

www.hills.agency/



THE PROPERTY MISDESCRIPTIONS ACT 1991 The Agent has not tested any apparatus, equipment, fixtures and fittings or services and so cannot verify that they are in working order or fit for the purpose. A Buyer is advised to obtain verification from their Solicitor or Surveyor. References to the Tenure of a Property are based on information supplied by the Seller. The Agent has not had sight of the title documents. A Buyer is advised to obtain verification from their Solicitor. You are advised to check the availability of this property before travelling any distance to view. Every effort and precaution has been made to ensure these particulars are c