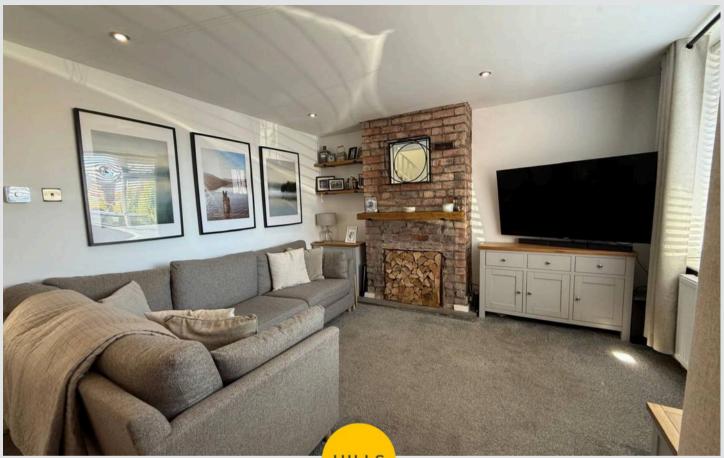

29 Lawn Drive, Swinton Manchester

HILLS

# 29 Lawn Drive

Swinton, Manchester

A BEAUTIFULLY PRESENTED SEMI DETACHED HOUSE ON A LARGE CORNER PLOT WITH POTENTIAL TO EXTEND. On the ground floor the property offers an spacious lounge, a modern fitted kitchen with breakfast bar, and a utility room. On the first floor there are three bedrooms and Council Tax band: B

Tenure: Leasehold

- BEAUTIFULLY PRESENTED SEMI DETACHED HOUSE
- LARGE CORNER PLOT
- THREE BEDROOMS
- MODERN KITCHEN AND BATHROOM
- GAS CENTRAL HEATING AND UPVC DOUBLE GLAZING
- DRIVEWAY FOR PARKING
- SUMMER HOUSE





## Lounge

16' 9" x 12' 2" (5.10m x 3.70m)

## Kitchen and Dining Area

16' 9" x 10' 2" (5.10m x 3.10m)

## **Utility Room**

6' 7" x 5' 11" (2.00m x 1.80m)

### Bedroom One

12' 2" x 10' 6" (3.70m x 3.20m)

#### **Bedroom Two**

10' 6" x 10' 2" (3.20m x 3.10m)

#### **Bedroom Three**

6' 7" x 5' 11" (2.00m x 1.80m)

#### Bathroom

5' 11" x 5' 11" (1.80m x 1.80m)



















# Hills Swinton | Salfords Estate Agent

4 Pendlebury Road, Swinton - M27 4AR

0161 794 2888

swinton@hills.agency

www.hills.agency/



THE PROPERTY MISDESCRIPTIONS ACT 1991 The Agent has not tested any apparatus, equipment, fixtures and fittings or services and so cannot verify that they are in working order or fit for the purpose. A Buyer is advised to obtain verification from their Solicitor or Surveyor.