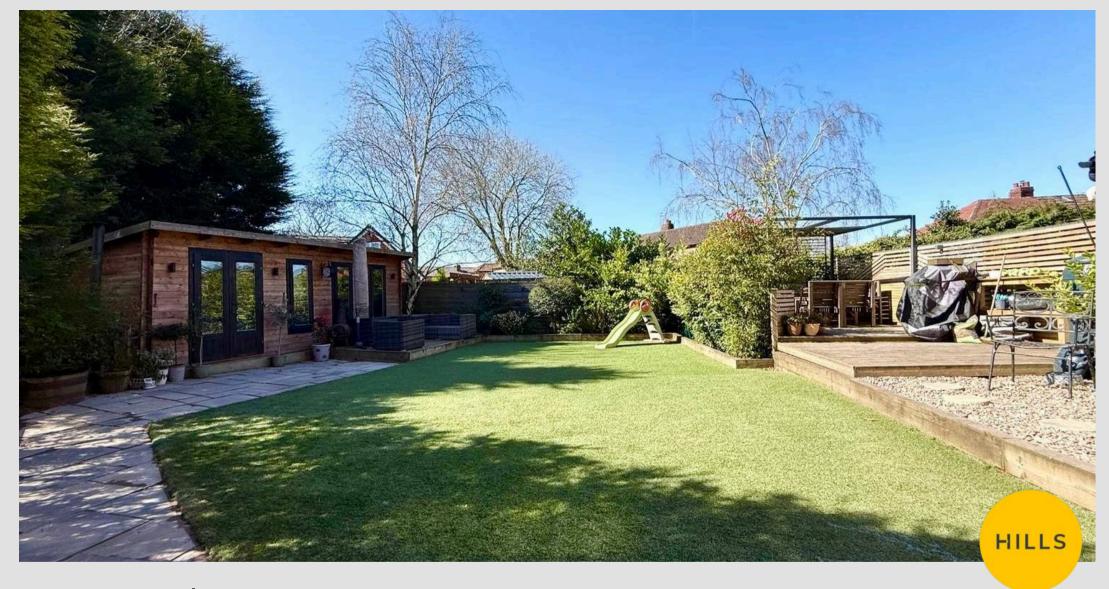

Tenure: Leasehold

- BEAUTIFULLY PRESENTED SEMI DETACHED HOUSE
- LARGE CORNER PLOT
- THREE BEDROOMS
- MODERN KITCHEN AND BATHROOM
- GAS CENTRAL HEATING AND UPVC DOUBLE GLAZING
- DRIVEWAY FOR PARKING
- SUMMER HOUSE