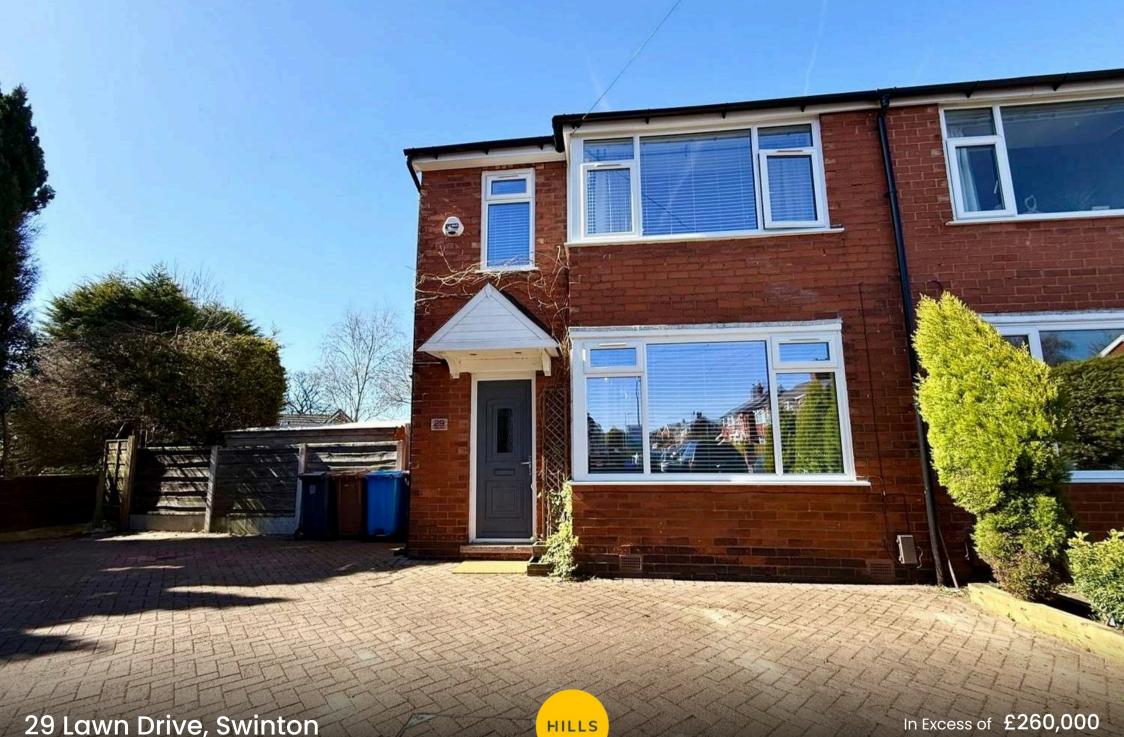

29 Lawn Drive, Swinton Manchester

HILLS

# 29 Lawn Drive

Swinton, Manchester

A BEAUTIFULLY PRESENTED SEMI DETACHED HOUSE ON A LARGE CORNER PLOT WITH POTENTIAL TO EXTEND. On the ground floor the property offers an spacious lounge, a modern fitted kitchen with breakfast bar, and a utility room. On the first floor there are three bedrooms and Council Tax band: B

Tenure: Leasehold

- BEAUTIFULLY PRESENTED SEMI DETACHED HOUSE
- LARGE CORNER PLOT
- THREE BEDROOMS
- MODERN KITCHEN AND BATHROOM
- GAS CENTRAL HEATING AND UPVC DOUBLE GLAZING
- DRIVEWAY FOR PARKING
- SUMMER HOUSE