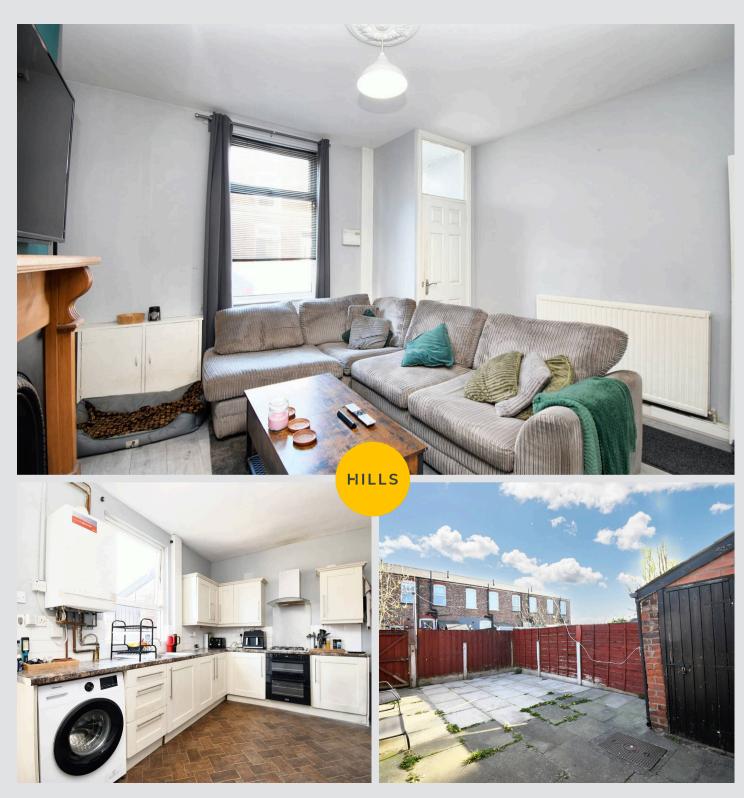

## Lounge

14' 3" x 13' 0" (4.35m x 3.96m)

## Kitchen Diner

14' 1" x 9' 7" (4.30m x 2.92m)