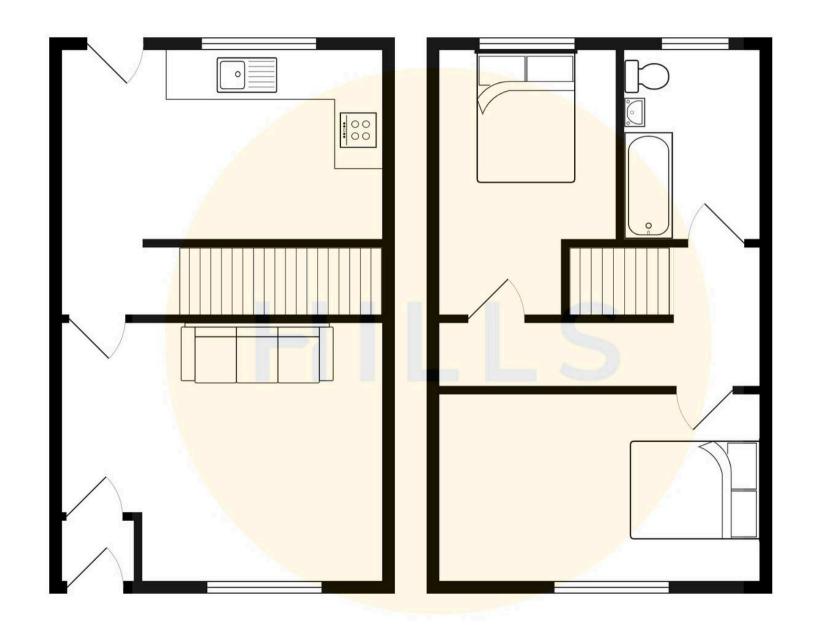

### Vestibule

## Lounge

14' 3" x 13' 0" (4.35m x 3.96m)

## Kitchen Diner

14' 1" x 9' 7" (4.30m x 2.92m)

# Landing

### Bedroom One

14' 1" x 10' 8" (4.30m x 3.26m)

## Bedroom Two

15' 6" x 6' 7" (4.72m x 2.00m)

#### Bathroom