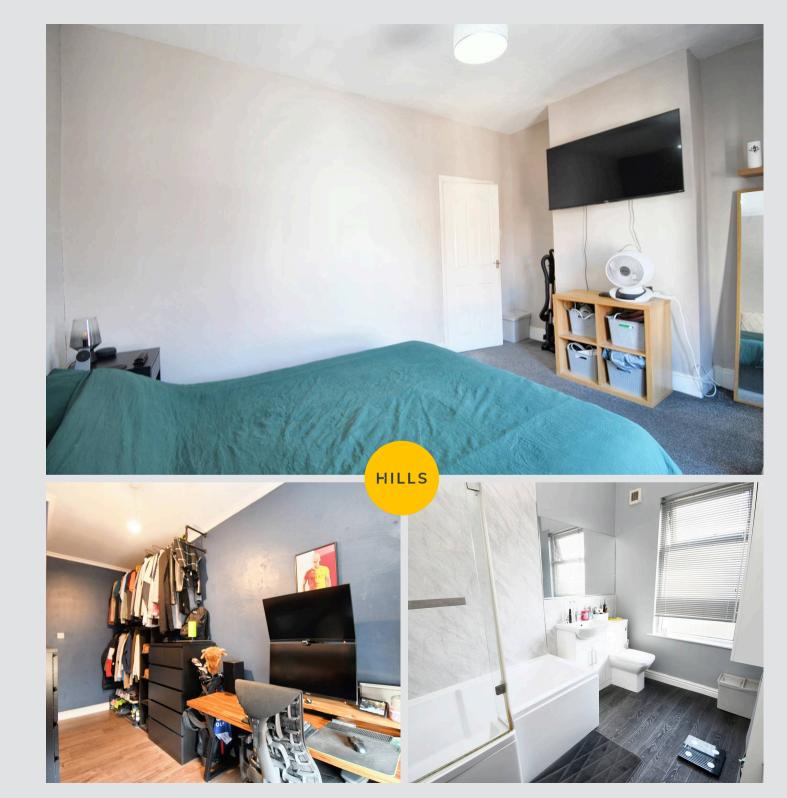

### Bedroom One

14' 1" x 10' 8" (4.30m x 3.26m)

## Bedroom Two

15' 6" x 6' 7" (4.72m x 2.00m)

#### Bathroom